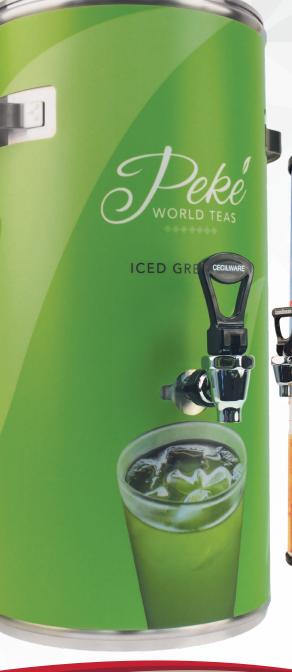

## IdentaBrew® TEA WRAPS

## FEATURES AND BENEFITS:

- ENGINEERED TO FIT TO YOUR SPECIFIC MODEL DISPENSER
- EFFECTIVE POINT-OF-SALE BRANDING
- EASY TO APPLY
- NO MAKE-READY REQUIREMENTS
- RESISTANT TO TEARING AND CRACKING
- DURABLE HOOK & LOOP CLOSURE SYSTEM