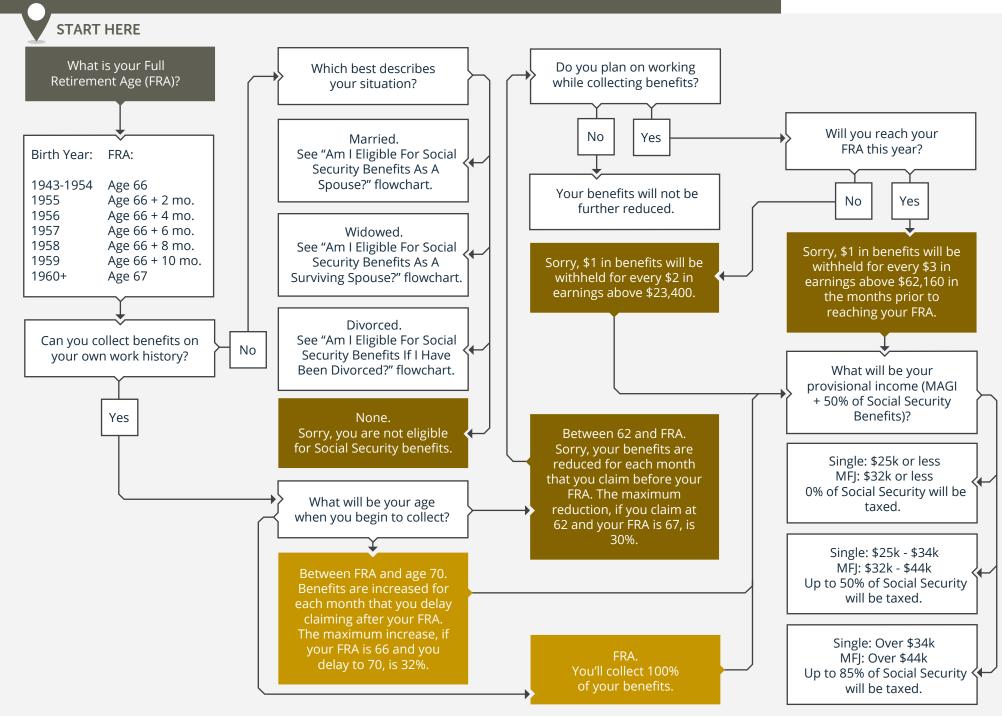

## 2025 · WILL MY SOCIAL SECURITY BENEFITS BE REDUCED?





© fpPathfinder.com. Licensed for the sole use of Tom Mullarkey, CFP®, RICP®, TPCP® of Hive Retirement Planning LLC. All rights reserved. Used with permission. Updated 06/01/2025.



## Provided by Hive Retirement Planning LLC.

## To learn more visit us online www.hiveretirement.com or send us a message.

The information provided herein was obtained from sources believed to be reliable and is believed to be accurate as of the time presented, but is without any express or implied warranties of any kind. Neither Hive Retirement Planning LLC nor Tom Mullarkey warrant that the information is free from error.

The information provided herein is not advice specific to you or your circumstances but is instead general tips and education. None of the information provided herein is intended as inv