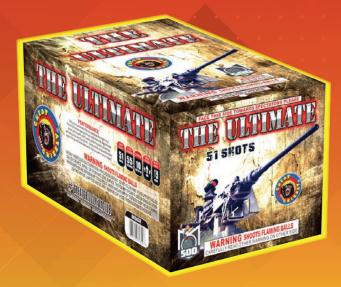

> THE ULTIMATE - 51 SHOT ITEM NO: 2841 PACKING: 3-1

#### 16"W X 8.75"H X 10"D

An exhilarating, hard-hitting, in-your-face performance will leave no doubt that this 500G Beast cake is The Ultimate! Aggressive volleys of white & red glitter bloom from bold Brocade Crowns and transition to multi-colored strobing mines. It ramps back up with whistling tails to silver fish with a spectacular finale of monster Brocade Crowns with blue & white glittering. 51 Shots!