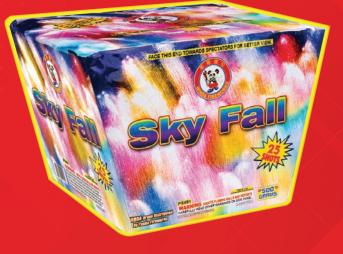

#### SKY FALL - 25 SHOT **ITEM NO:** 2838

#### PACKING: 4-1

### **500 GRAM CAKES**

#### 13"W X 8.75"H X 10.25"D

Red, green yellow, and blue falling leaves dangle down from super white strobing sky!