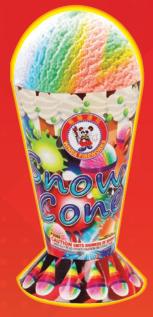

### **SNOW CONE ITEM NO:** 2614

PACKING: 8-1

### **FOUNTAINS**

11.75"H X 5.5"D

Various color fish, multi-stage ti-fountain, powerful spring flowers with blue/red/green pearls.