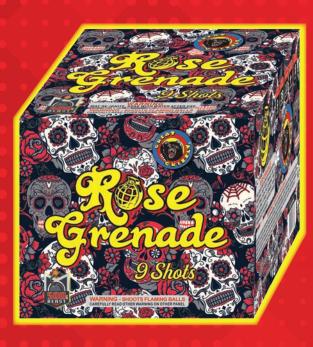

#### ROSE GRENADE - 9 SHOT ITEM NO: 2831 PACKING: 4-1

#### 12.5"W X 12.5"H X 11"D

This 500G cake is one of a kind with 6 powerful red pisitl breaks and 3 shot finale with the stunning "red rose spray" effect. Impress your neighborhood with the most unique fireworks of the night!