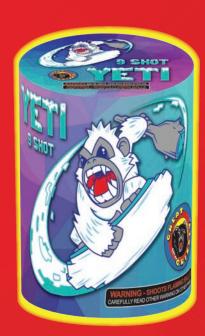

#### YETI - 9 SHOT **ITEM NO: 2529**

**PACKING: 12-1** 

### **FINALE REPEATERS**

7"H X 6"D

**ITEM NO: 2521** 

7"H X 7"D

**FINALE REPEATERS** 

and purple dahlia with gold glitter.

Tiffany blue accents pink, blue, and purple dahlia with silver strobe and gold strobe mine.