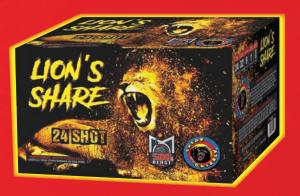

#### **DOUBLE CROSSED - 16 SHOT ITEM NO: 2842 PACKING:** 4-1

#### 10"W X 9"H X 10"D

16 Shot double break cake that produces 32 powerful bursts. Effects include multi colored brocade, peony, and palms with tails and outstanding glitter. You won't be disappointed!