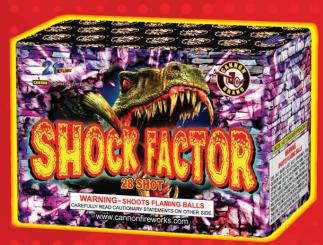

#### **SHOCK FACTOR - 28 SHOT** ITEM NO: 2534 PACKING: 12-1

#### 7.25"W X 4.25"H X 5"D

Get ready to be shocked by this 28 shot item from Cannon. Whistling tails race high into the night sky followed by multi colored peonies and glittering bouquets. Finally a volley of colored scrambling comets roar upward and outward in every direction! Rinse and repeat with a nice crackling mine finale!