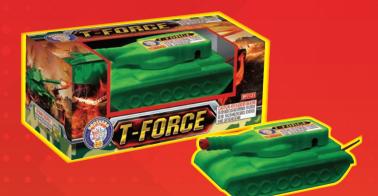

### T-FORCE ITEM NO: 442 NOVELTIES

#### **PACKING:** 24-1

#### 5.25"W X 2.75"H X 2"D

Moves forward with red flames and whistles, then the turret rotates with red flame, and red and green stars with crackling stars.