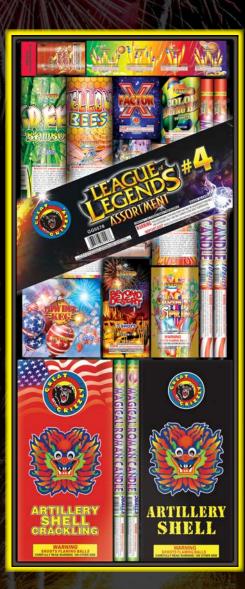

### **LEAGUE DELEGENDS** ITEM NO: 0153 PACKING: 4-1 31"W X 9"H X 2"D

This medium sized tray assortment features over 15 pieces of aerial display cakes, artillery shells, and ground fountains. The compact tray design with a paper banner header is more economical than traditional assortment trays meaning that the customer will receive a better value with no wasted space.

### ITEM NO: 0157 PACKING: 2-1 35.5"W X 15.25"H X 2"D

This XL sized tray assortment features about 30 pieces of aerial display cakes, artillery shells, saturn missiles, ground fountains, parachutes, and roman candles. The compact tray design with a paper banner header is more economical than traditional assortment trays meaning that the customer will receive a better value with no wasted space.

#### ITEM NO: 0156 PACKING: 3-1 33"W X 13.5"H X 2"D

This large sized tray assortment features just shy of 40 pieces of aerial display cakes, artillery shells, saturn missiles, ground fountains, parachutes, and roman candles. The compact tray design with a paper banner header is more economical than traditional assortment trays meaning that the customer will receive a better value with no wasted space.