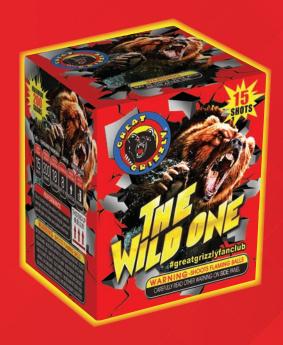

#### THE WILD ONE - 15 SHOT **ITEM NO:** 1582 PACKING: 8-1

### **FINALE REPEATERS**

#### 6"W X 6"H X 7"D

This is The Wild One! Five volleys of 3 shots make this cake light up the sky. Bue and red flying fish, green and gold with glitter and willow, and a golden willow finale.

NEW

ARTWORK