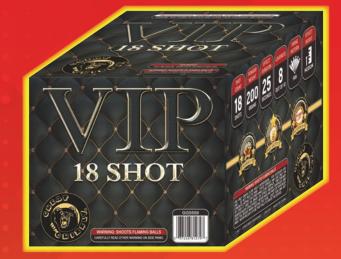

#### V.I.P. - 18 SHOT **ITEM NO:** 2535 **PACKING:** 8-1

### **FINALE REPEATERS**

#### 8.25"W X 6.75"H X 7.75"D

Get ready to feel like a star as this 18 Shot aerial cake will light up the sky like the paparazzi! Featuring brilliant red peonies with silver glittering and transitioning to a beautiful display of white strobing leaves, this item is sure to impress. An angled triple burst of bright white tiger tail comets serve as the final flash before the Gold Palm finale sequence with titanium crackling!