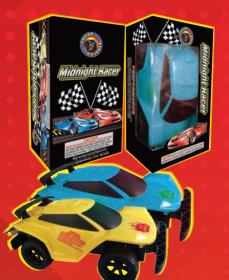

#### MIDNIGHT RACER ITEM NO: 2100 PACKING: 24-1

### NOVELTIES

#### 7.25"W X 4"H X 3"D

Light the fuse and stand back as the car roars forward before using the after burner to produce a dual color flame!