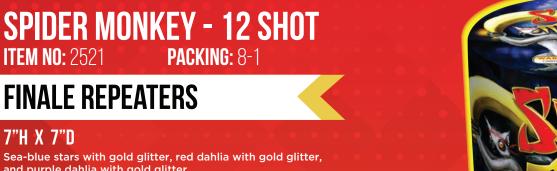

### **FINALE REPEATERS**

7"H X 6"D

**ITEM NO: 2521** 

7"H X 7"D

**FINALE REPEATERS** 

and purple dahlia with gold glitter.

Tiffany blue accents pink, blue, and purple dahlia with silver strobe and gold strobe mine.