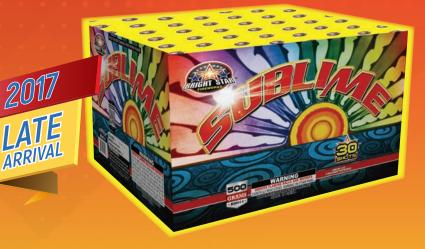

#### **SUBLIME - 30 SHOT ITEM NO:** 2819 PACKING: 4-1

### **500 GRAM CAKES**

#### 10"W X 7"H X 10"D

Sublime from Bright Star is a terrific value! With 500 grams of composition and 30 shots, it spreads the sky with its v-shaped firing pattern. Twin tails erupt to make way for multi-color dahlias with long lasting strobes. A fantastic finale follows featuring brocade crowns with color dahlias!