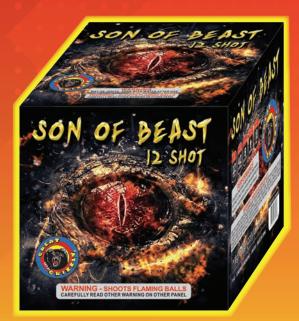

SON OF BEAST - 12 SHOT **ITEM NO: 2528** PACKING: 8-1

### **FINALE REPEATERS**

#### 7"W X 7"H X 7"D

**PAGE 11** 

Unleash The Son of Beast with this hard hitting 12 shot. Multi colors and effects in each huge break with a 2 shot finale.