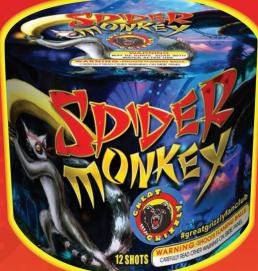

### **FINALE REPEATERS**

7"H X 6"D

**ITEM NO: 2521** 

7"H X 7"D

**FINALE REPEATERS** 

and purple dahlia with gold glitter.

Tiffany blue accents pink, blue, and purple dahlia with silver strobe and gold strobe mine.