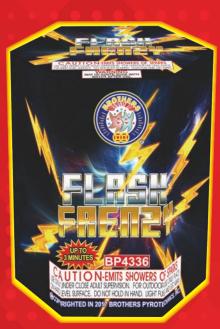

#### FLASH FRENZY ITEM NO: 2612 PACKING: 18-1

#### 5.5"W X 6"H X 4.5"D

A frenzy of silver glitter, silver showers, and gold crackling with red and green stars. Then yellow flowers with blue stars, silver shower, and white chrysanthemums. Silver glitter, silver shower, and green balls follow, then red and green stars, silver shower, and gold crackling. Ends with whistles.