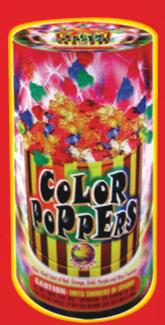

#### **COLOR POPPER ITEM NO: 2611 PACKING: 24-1**

**FOUNTAINS** 

#### 9"H X 3.25"D

If you are looking for a color palette, this device will produce vivid colors including red, orange, gold, purple, and blue! Wow!!