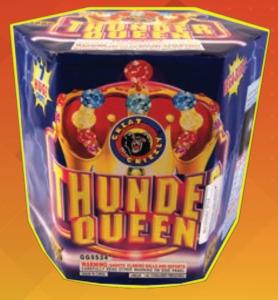

#### **THUNDER QUEEN - 7 SHOT ITEM NO:** 2813 PACKING: 4-1

#### **500 GRAM CAKES**

#### 10.25"W X 9.5"H X 9"D

LATE ARRIVAL breaks, this maximum loaded 500 Gram Cake is nothing like you've seen before. Purple stars explode with a loud report that fades into brilliant gold glittering strobe.