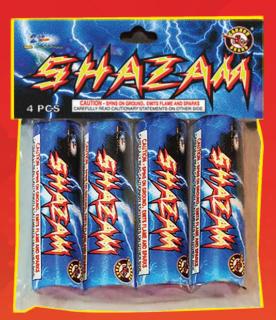

### SHAZAM **ITEM NO: 2101 SPINNERS**

**PACKING:** 72-4

#### 2.75"H X 0.75"D

This giant ground bloom flower spinner from Cannon is sure to impress! It aggressively spins and transitions colors and finishes with a great display of stars, crackling, and colored sparks!