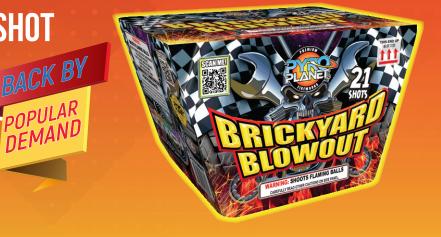

#### **BRICKYARD BLOWOUT - 21 SHOT** PACKING: 8-1 **ITEM NO:** 1777 BACK BY

### **FINALE REPEATERS**

#### 9.75" W X 8"H X 7"D

This Pyro Planet finale repeater is loaded with special effects! Silver butterflies, whistles, green glitter, blue, purple, crackling and brocades!