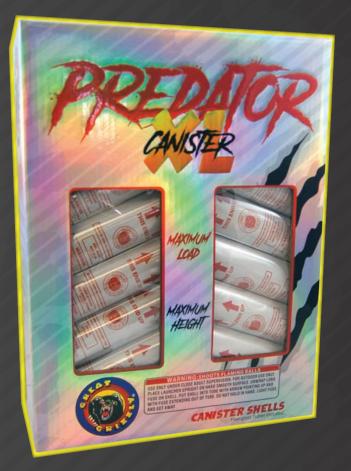

### MAXIMUM LOAD MAXIMUM HEIGHT

A long time overdue, we have revamped and reformulated our long-time staple, Predator Shells! Now XL, they are bigger, badder, and better than ever before. Choose from 6, 12 or 24 shell packs featuring assorted shells of hand-selected varieties you are sure to love! Dazzle your customers with the new holographic, embossed box that will stand out among the rest!

### **12 SHELL PACK**

ITEM NO: 2914PACKING: 6-1211.75"W X 5.5"H X 16"D

### **24 SHELL PACK**

ITEM NO: 2918 PACKING: 4-24 11"W X 27"H X 6"D

### **6 SHELL PACK**

**ITEM NO:** 2924 **PACKING:** 12-6 **6"W X 13.5"H X 5.5"D** 