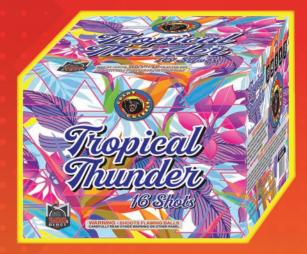

### TROPICAL THUNDER - 16 SHOT ITEM NO: 2829 PACKING: 4-1

#### 10"W X 10"H X 9"D

Silver flash mines to red breaking jellyfish set this cake apart from the rest. Then red and blue peony with strobe and brocade tails light up the sky. Finally a volley of 4 shots end with a finale you're sure to remember.