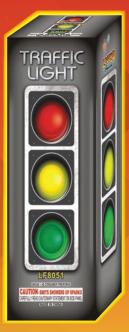

TRAFFIC LIGHTITEM NO: 2513PACKING: 24-1

### FOUNTAINS

#### 4"W X 4"H X 9.5"D

This fountain offers a great set of effects and colors that make this a memorable cake that is a true value to the customer. Transparent windows in the front allow the device to light up red, yellow, and green during the excellent performance.