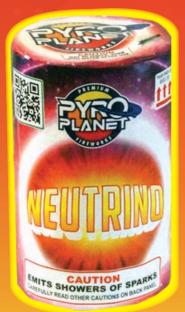

### NEUTRINO Item NO: 2603

#### **PACKING:** 24-1

**FOUNTAINS** 7" H X 4.25" D

Neutrino Fountain from Pyro Planet lasts a full 60 seconds and is sure to please the audience. Featuring purple & green stars transitioning to crackling and fading to white snow pine, its something to see!