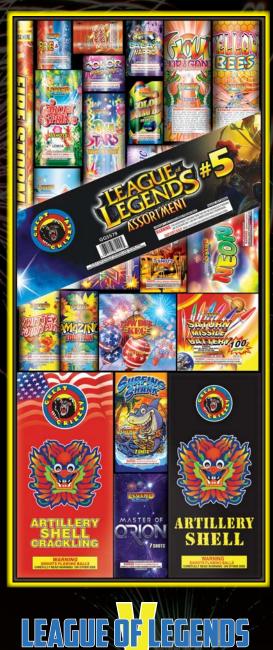

### **LEAGUE DELEGENDS** ITEM NO: 0153 PACKING: 4-1 31"W X 9"H X 2"D

This medium sized tray assortment features over 15 pieces of aerial display cakes, artillery shells, and ground fountains. The compact tray design with a paper banner header is more economical than traditional assortment trays meaning that the customer will receive a better value with no wasted space.

### ITEM NO: 0157 PACKING: 2-1 35.5"W X 15.25"H X 2"D

This XL sized tray assortment features about 30 pieces of aerial display cakes, artillery shells, saturn missiles, ground fountains, parachutes, and roman candles. The compact tray design with a paper banner header is more economical than traditional assortment trays meaning that the customer will receive a better value with no wasted space.

#### ITEM NO: 0156 PACKING: 3-1 33"W X 13.5"H X 2"D

This large sized tray assortment features just shy of 40 pieces of aerial display cakes, artillery shells, saturn missiles, ground fountains, parachutes, and roman candles. The compact tray design with a paper banner header is more economical than traditional assortment trays meaning that the customer will receive a better value with no wasted space.