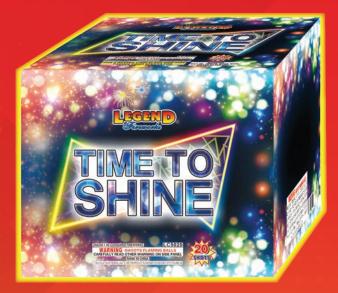

### **TIME TO SHINE - 20 SHOT ITEM NO:** 2834 **PACKING:** 4-1

### **500 GRAM CAKES**

#### 11"W X 10"H X 9"D

Time to Shine with crackling mines to silver cyclone with blue stars, crackling mines to whistling, green blue mines to neon red and orange and blue dahlia. Brocade crown with blue mines to brocade with neon red dahlia. Finale with brocade crown with crackling palm tree with neon red dahlia.