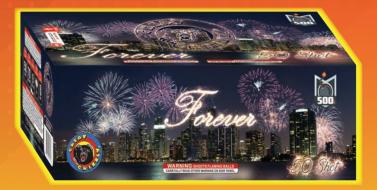

#### FOREVER - 50 SHOT ITEM NO: 2830 PACKING: 3-1

#### 10"W X 16.5"H X 6"D

Forever is a great long lasting cake that your friends and family are sure to enjoy, with 50 shots in a variety of effects you'll see comet tails, brocades, strobes, palms, and crackles all in a variety of colors. Then the finale consists of a 4 shot volley with silver spinning tails!