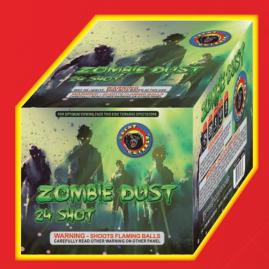

#### ZOMBIE DUST - 24 SHOT ITEM NO: 2525 PACKING: 12-1

#### 5.5"W X 7"H X 5"D

Zombie Dust has an ever changing firing pattern that will keep you wanting more. You'll see 24 shots with red, blue, purple, yellow, and green colors with strobes, mines, brocades, and crackling.