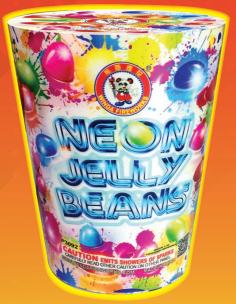

#### **NEON JELLY BEANS ITEM NO:** 2615 **PACKING:** 8-1

### **FOUNTAINS**

7"H X 8.75"D Fusion of neon blue, red, lemon tadpoles, with popcorn flowers and silver crackle.