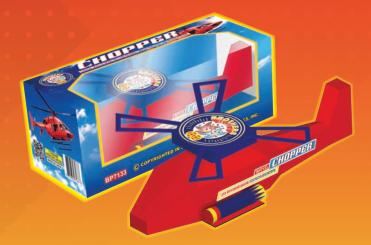

### CHOPPER ITEM NO: 441 NOVELTIES

**PAGE 23** 

PACKING: 24-1

#### 7"W X 3.5"H X 2.25"D

Moves forward with red flame and whistles, then the propeller rotates with red flame, finally red and green stars with crackling stars.