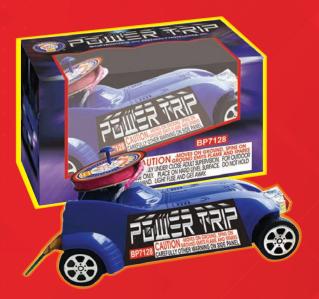

#### **POWER TRIP** ITEM NO: 440

#### PACKING: 24-1

### NOVELTIES

#### 6.25"W X 3"H X 3"D

Blasts forward with silver flowers and red flames with silver flowers, then the top rotor fires up with colored flames and silver sparks.