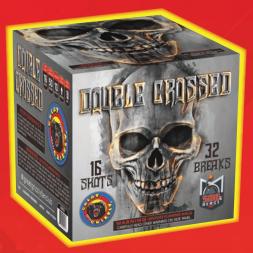

#### DA BIG BOX O' BOMBS - 144 SHOT PACKING: 1-4 **ITEM NO: 2822**

#### 10.5"W X 8"H X 10.5"D

An assortment of 4 Brothers Heavy Weights cakes: Atom Bomb, Hydrogen Bomb, Neutron Bomb, and Cobalt Bomb.