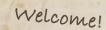

#### LION'S SHARE - 24 SHOT PACKING: 4-1 **ITEM NO:** 2823

#### 14"W X 9"H X 9.5"D

Get your share with red stars to silver glittering willows, green stars to red glittering willows then red, green, yellow, purple, blue, and orange palms. Finishing with a four shot finale of delayed crackling chrysanthemums with red, green, and yellow stars.