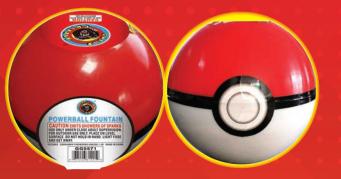

## POWER BALLItem NO: 2618Packing: 12-1

#### 5.5"D

The Powerball Fountain is sure to get everyone excited with a long lasting performance. Red, Yellow, and Purple pearls gush out of the top paired with white pine needles and chrysanthemum crackling. A grand finale of white strobing pearls with titanium crackles will leave you speechless! Lasts about 1 minute.