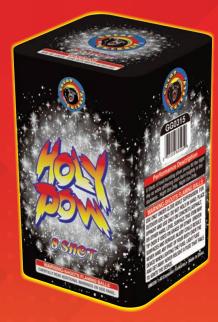

#### HOLY POW - 8 SHOT **ITEM NO:** 701 **PACKING:** 48-1 **AERIAL REPEATERS**

#### 3"W X 5"H X 3"D

8 Shots of loud bursting silver peony fill the night sky as white glittering stars burn brightly in the darkness.