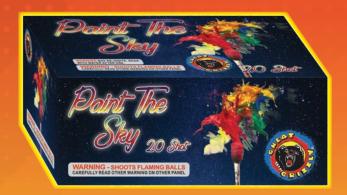

### **PAINT THE SKY - 20 SHOT ITEM NO:** 2524 **PACKING:** 12-1

### **AERIAL REPEATERS**

#### 10"W X 6"H X 4"D

Get ready to paint the sky with this 20 shot cake! Vibrant red, lemon, green, blue, purple, and yellow breaks light up the sky leading up to a colorful 3 shot finale with loud crackle.