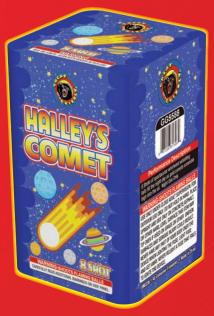

#### HALLEY'S COMET - 8 SHOT **PACKING:** 48-1 **ITEM NO:** 734

### **AERIAL REPEATERS**

#### 3"W X 5"H X 3"D

8 Shots of spectacular whirlwind whistling tails fill the night sky as gold comets scramble high into the air.

ARTWORK