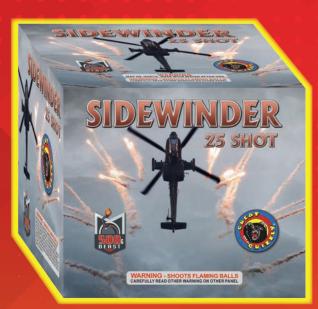

#### 10.25"W X 9.5"H X 9"D

Blue mines erupt skyward into dazzling green strobes with falling leaves and screaming sidewinder missiles that seek and destroy leading up to a finale volley of golden brocade.