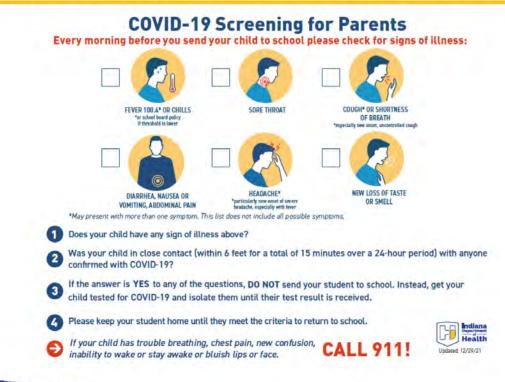

nts and staff ARE ENCOURAGED TO STAY HOME if they have a fever of 100 °F or higher.

- Parents shall monitor on a daily basis children and signs of possible infection. Staff will monitor themselves for possible infection as well. These include the following symptoms:

\*fever or chills
\*cough
\*shortness of breath or difficulty breathing
\*fatigue
\*muscle or body aches
\*headache
\*new loss of taste or smell
\*sore throat
\*congestion or runny nose
\*nausea or vomiting
\*diarrhea

- Report positive COVID-19 results to Jill Lawalin, Director of Health and Wellness. Please **DO NOT** send sick students to school. If someone in your family has tested positive for Covid-19, please keep your student(s) home until you have communicated with Jill Lawalin.

#### **Parent Daily Screening Tool**



Screening to occur daily prior to sending student on bus or dropping off at parent drop off

 When in doubt, do not send to school and seek testing or medical opinion

15

Indiana Department of Health

https://www.coronavirus.in.gov/files/21 Parent-screening-12-29-21.pdf

The Indiana State Department of Health requires the continuation of quarantining for positive Covid-19 cases and close contacts.
 These recommendations were recently updated and Indian Creek Schools will adhere to the following guidelines as set for schools without a mask requirement by the Indiana State Department of Health. If a student tests positive:

#### K-12 Isolation Guidance: No Mask Requirement

#### If student tests positive:

- Stay home for 5 days
- Return to school on Day 6 if asymptomatic or symptoms are