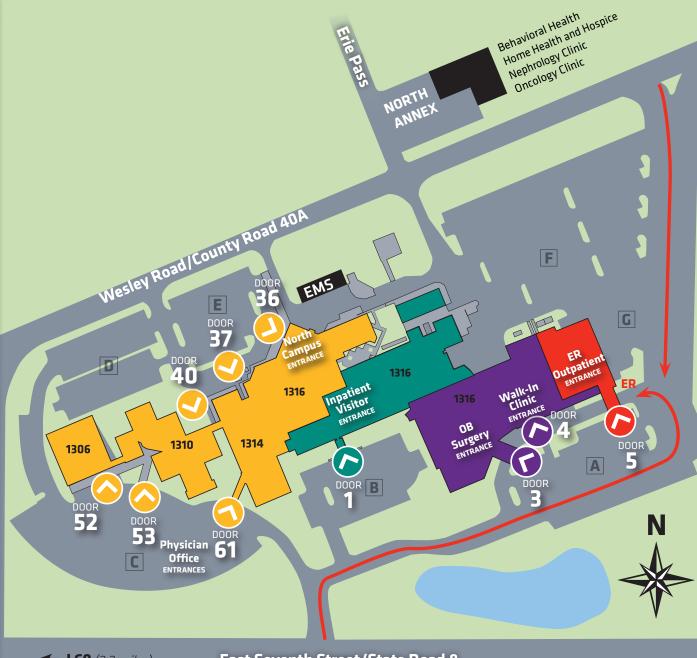

## DEKALB HEALTH

1306 E 7TH STREET

LOT C | DOOR 52

Physician Office Building 1306 (Suites A-D)

1st floor: Physician Offices, Suites A-D

1310 E 7TH STREET

LOT C | DOOR 53

Physician Office Building 1310 (Suites F-M)

1st floor: Parkview Physicians Group, Suite F
DeKalb Health Specialty Clinic, Suite G
Physician Offices, Suites J-M, Pediatrics

1314 E 7TH STREET

LOT C | DOOR 61

Physician Office Building 1314 (Suites 100-300)

1st floor: Physician Offices, PharmaCare,

Lutheran Heart (LMG), Indiana/Ohio Heart 2nd floor: Physician Offices: Family Medicine, ENT Clinical Services: Wound, Ostomy, Coumadin

3rd floor: Conf. Rooms, Board Room, Information Technology,
Administration: Executive, Medical Group

1316 E 7TH STREET

LOT E | DOOR 36

Physician Office Building 1316 (North Campus)

1st floor: Rehabilitation

DeKalb Business Health Services
Fort Wayne Orthopedics

131

1316 E 7TH STREET LOT B | DOOR 1

Inpatient I Visitor Entrance (Main Hospital)

1st floor: HR, Education, Community, Foundation, Marketing, Corporate Health, Wellness,

Cafeteria, Cashier, Gift Shop 2nd floor: Inpatients: ICU, Med Surg (2nd)

Sleep Center, Social Services, Quality, QUEST, UR

3rd floor: Inpatients: Med Surg (3rd)

1316 E 7TH STREET LOT A | DOOR 3

Surgery I OB Entrance

1st floor: (Lot A | Door 3)

Auburn OB/GYN & Midwifery, Suite 2 Women's Health Advantage, Suite 3 Cardiopulmonary Rehabilitation

2nd floor: (Lot A | Door 3)

Family BirthPlace (OB)

3rd floor: (Lot A | Door 3)

Surgery (Pre-Admission Testing)

1316 E 7TH STREET LOT A | DOOR 4

**Walk-In Clinic Entrance** 

1st floor: (Lot A | Door 4) Walk-In Clinic, Suite 4

General Surgeon, Dr. Jeffrey Justice, Suite 5

1316 E 7TH STREET

LOT A | DOOR 5

**ER Entrance I Outpatient Entrance** 

1st floor: (Lot A | Door 5)

ER

2nd floor: (Lot A | Door 5)

Registration/Patient Access, Diabetes, Lab/Respiratory/Imaging (Radiology/X-Ray)

**← I-69** (2.3 miles)

**East Seventh Street/State Road 8** 

EAST CAMPUS (1700 E. 7th Street)

Central Business Office | Medical Records
CPR & PALS Training | IMPACT

01/16/2018