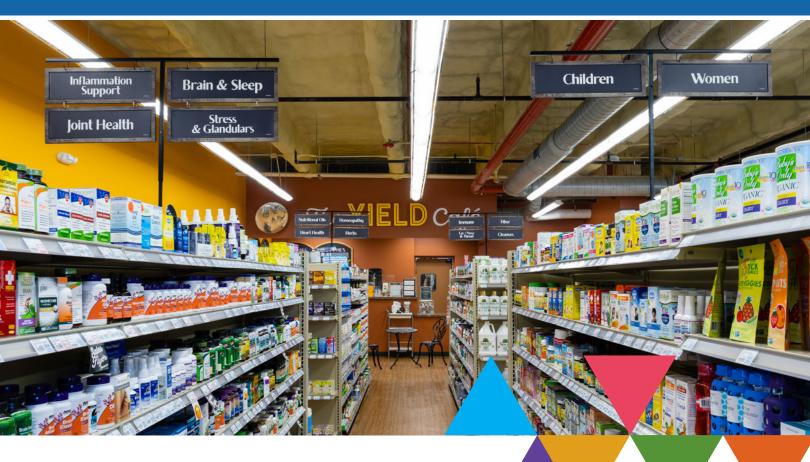

## The Challenge

Fruitful Yield, a Chicago-based health foods and supplements chain, needed wayfinding signage and general branding elements to spruce up their new store format. They also wanted a graphics system that could be easily updated by any employee, allowing them to change up their store layout based on customer behaviors. With no previous print graphics to provide reference, the challenge for The Vomela Companies was to concept, produce, and install a graphics package from scratch.

Once the concepts were approved, the work was sent to Pratt Visual Solutions, a Vomela Company based in Indianapolis, where they custom-fabricated a variety of signage systems to fit Fruitful Yield's new store format. The magnet-based hardware presents a simple way to provide a customizable wayfinding experience.

The sleek wayfinding elements were built using 3mm black PVC, which was coated in white ink and then printed with faux wood grain.