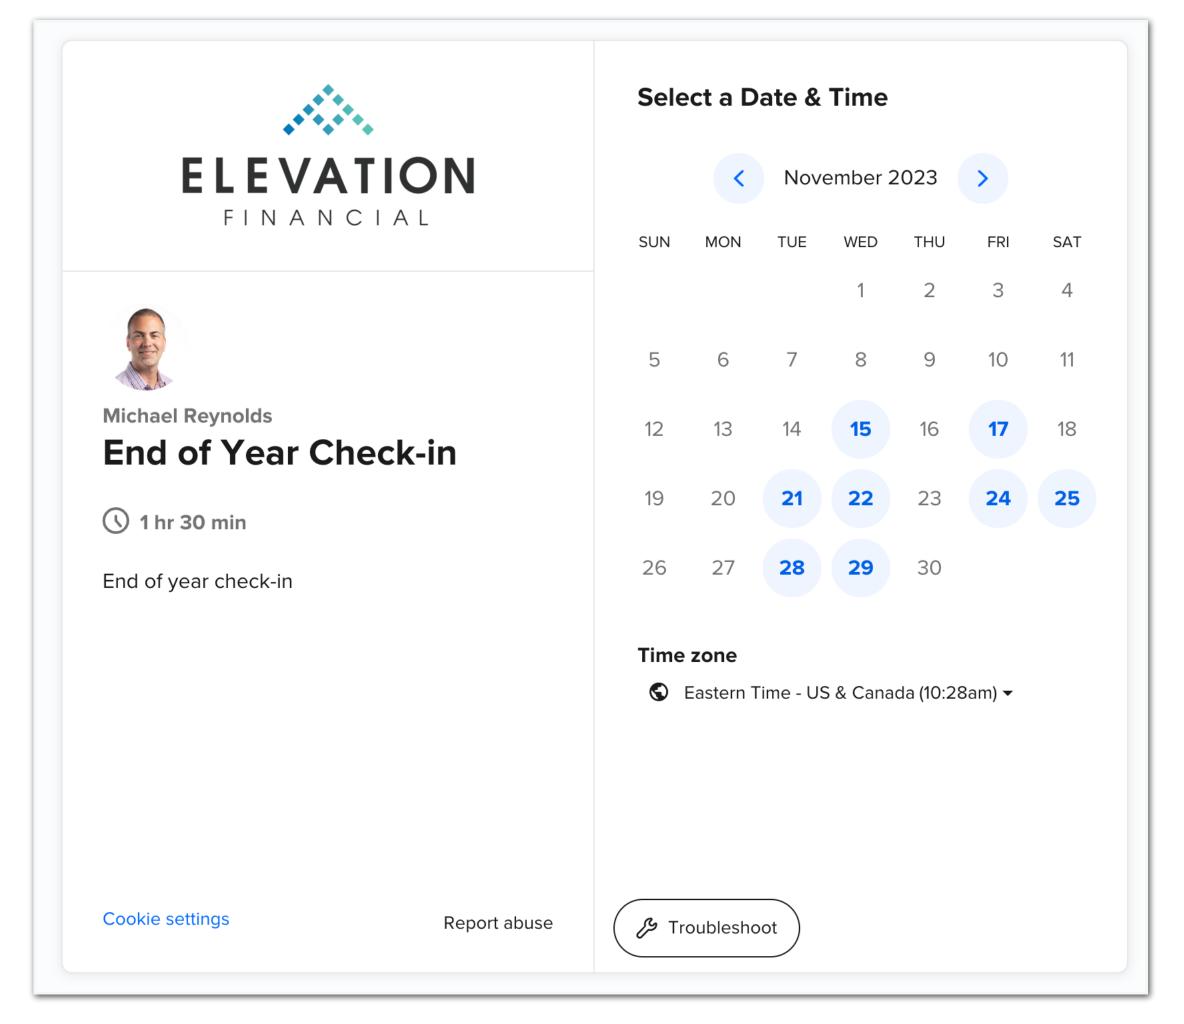

### End of Year Check-in

- · Template email with scheduling link.
- · Gives preview of what to expect.

### **Specific Calendly Event**

• Event is specific to end of year check-in.

### End of Year Check-in

- · Simple agenda.
- · Resources linked within agenda.