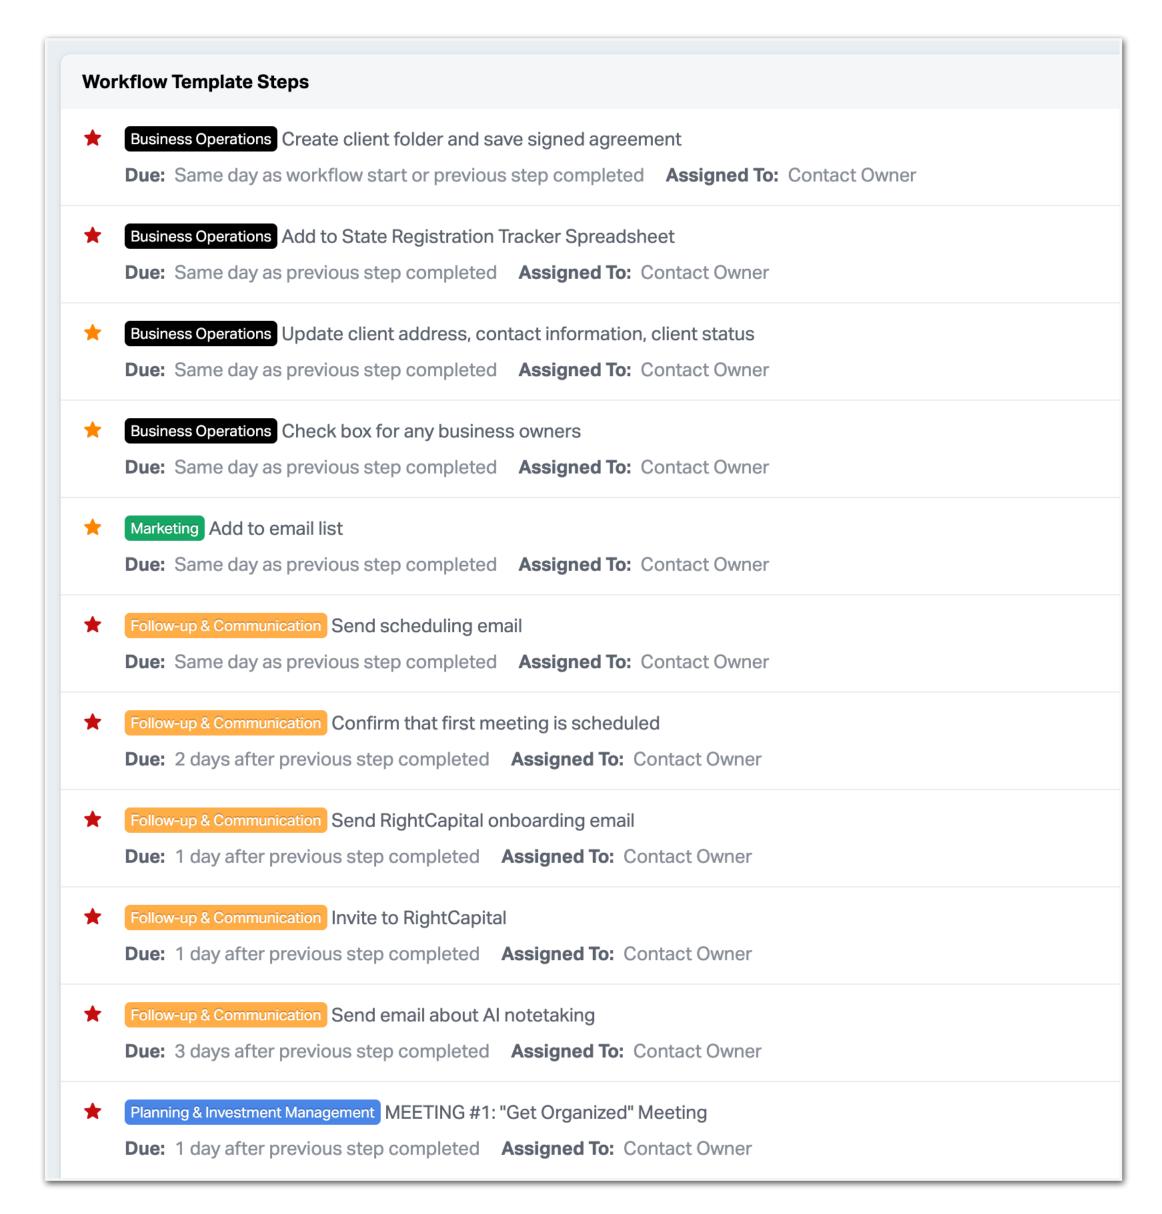

#### **Workflow Template Steps**

 follow-up & Communication Beginning of Year Check-in Due: 3 days after workflow start or previous step completed Assigned To: Contact Owner
 follow-up & Communication Set up and send client Tax Letter Due: 40 days after workflow start Assigned To: Contact Owner
 follow-up & Communication Review tax return and send summary video Due: 110 days after workflow start Assigned To: Contact Owner
 follow-up & Communication Mid-year Check-in Due: 120 days after workflow start Assigned To: Contact Owner
 follow-up & Communication Mid-year Check-in Due: 120 days after workflow start Assigned To: Contact Owner
 follow-up & Communication End of Year Check-in Due: 240 days after workflow start Assigned To: Contact Owner
 follow-up & Communication End of Year Check-in Due: 240 days after workflow start Assigned To: Contact Owner
 follow-up & Communication MAINTENANCE: Start Next Year's Workflow Dated January 1 Due: 15 days after previous step completed Assigned To: Contact Owner