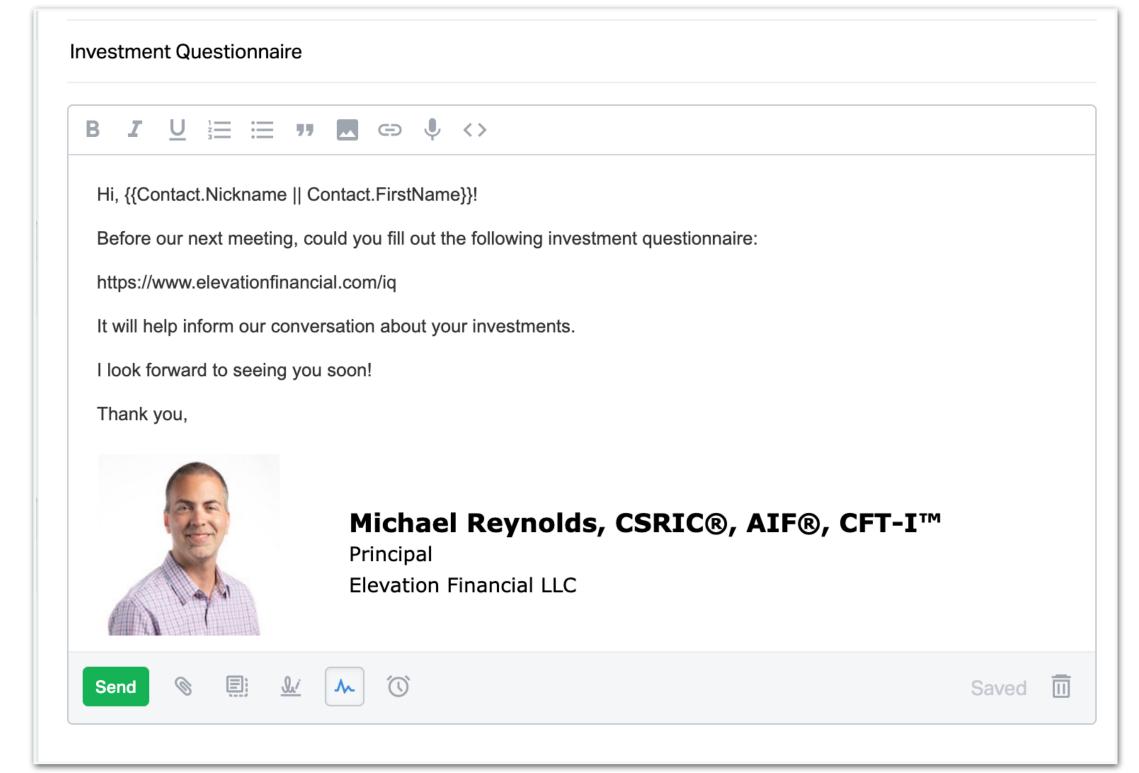

### Investment Questionnaire

- This gets their risk questionnaire on file as a starting point for conversation.
- · Simple email with link to online questionnaire.
- · Location: elevationfinancial.com/iq
- · Built in-house using JotForm.