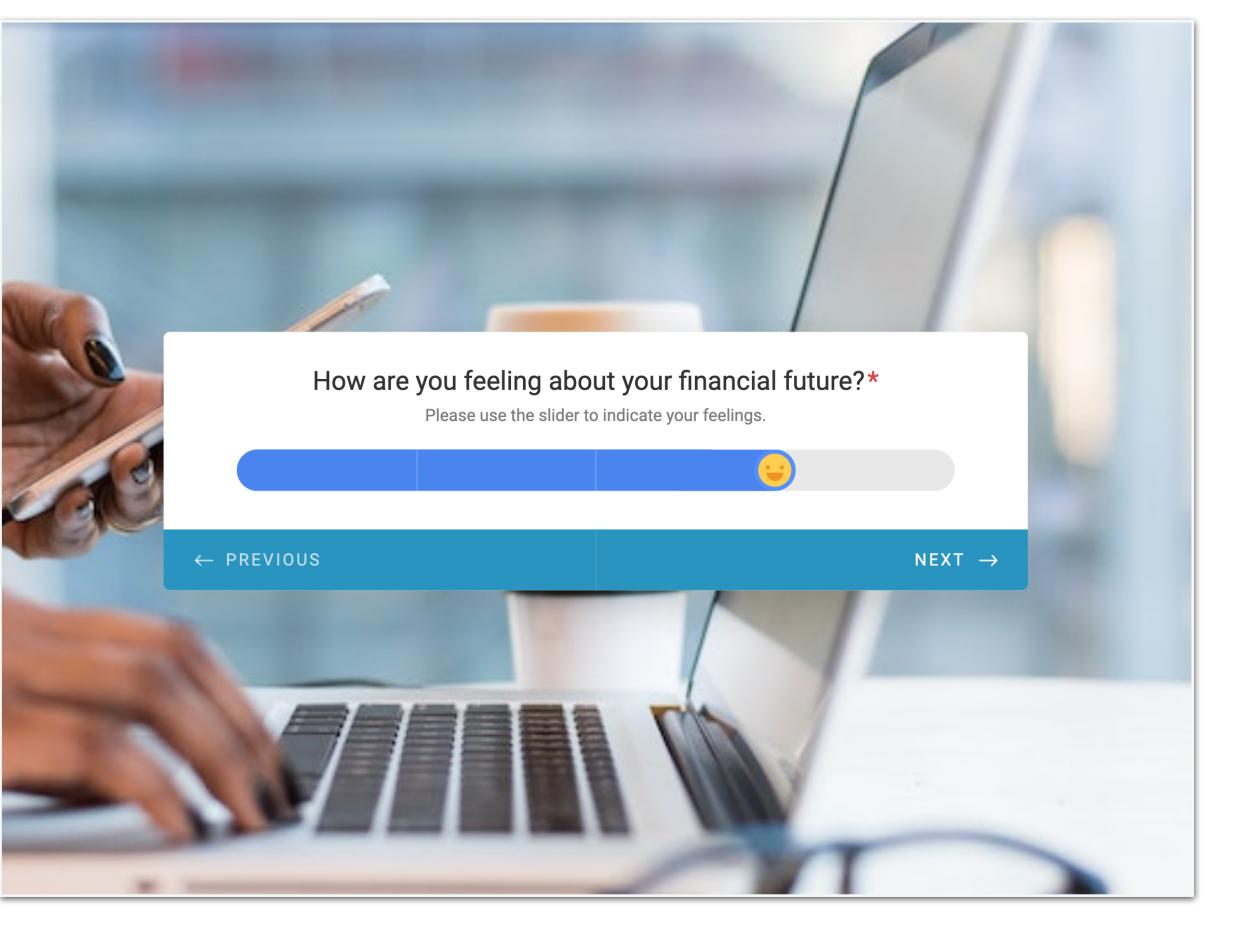

### Money Mood Check-in

- Asks for current feelings about their money.
- Emojis make it more approachable.

### Money Mood Check-in

 $\cdot$  Also asks what's on their mind.

#### What is top of mind for you right now?\*

Is anything a concern for you right now? Any money challenges? Questions? What would you most like to talk about?