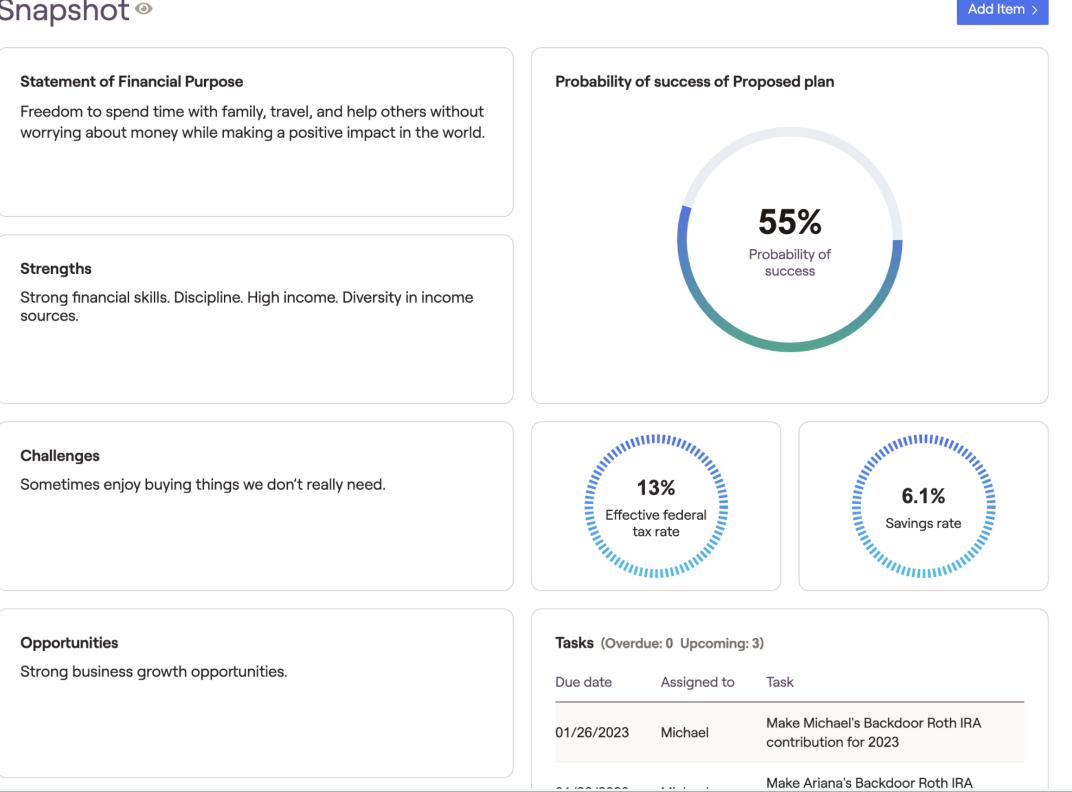

### **Vision Session**

- Build "One-Page Financial Plan".
- Work through questions together.
- · Help clients document goals and guide them toward realistic financial goals.
- All done in RightCapital Snapshot.
- · Review IPS.

#### Snapshot •

### **Workflow Continues**

- At this stage, we build the financial plan in RightCapital.
- · Checklist for each "module" of planning.
- · Provides a structure but we can customize for each client.
- · Recommendations are entered in the "Notes" area in RC under each module.
- · Implementation steps are added as tasks.