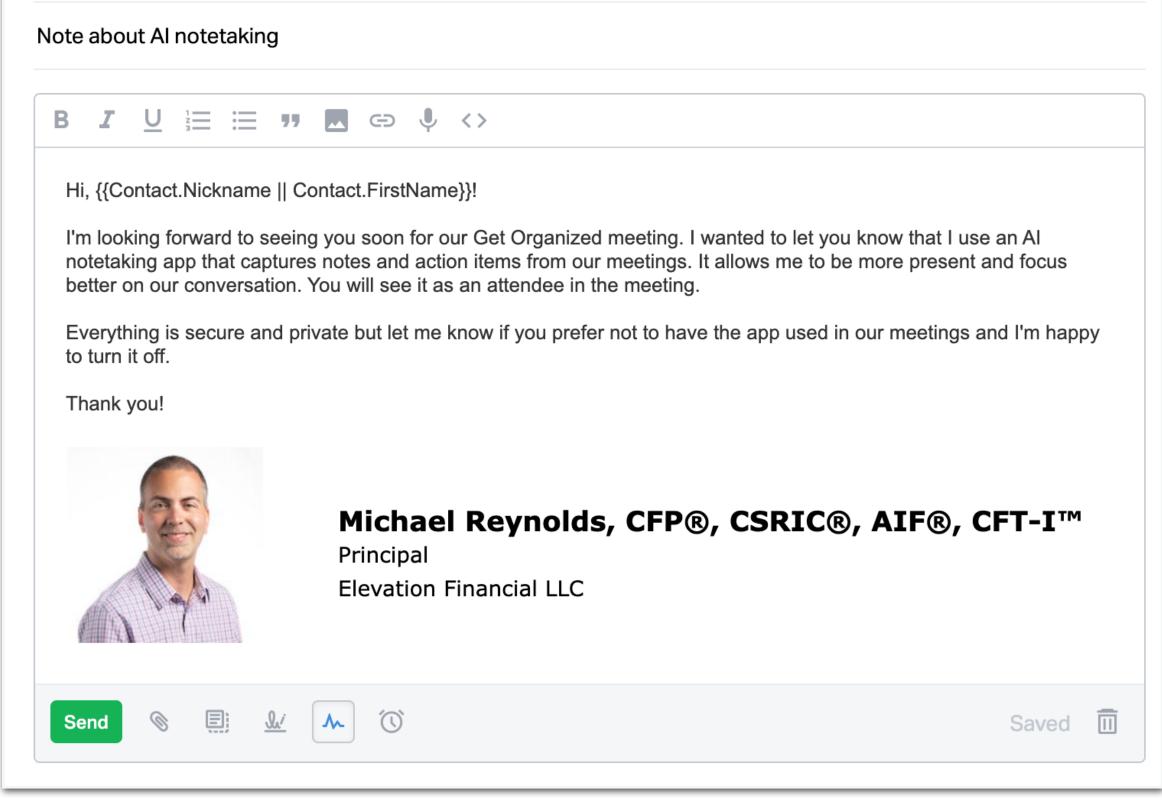

### Inform About Al Notetaking

- · Let them know I will be recording.
- Make sure they are ok with it.