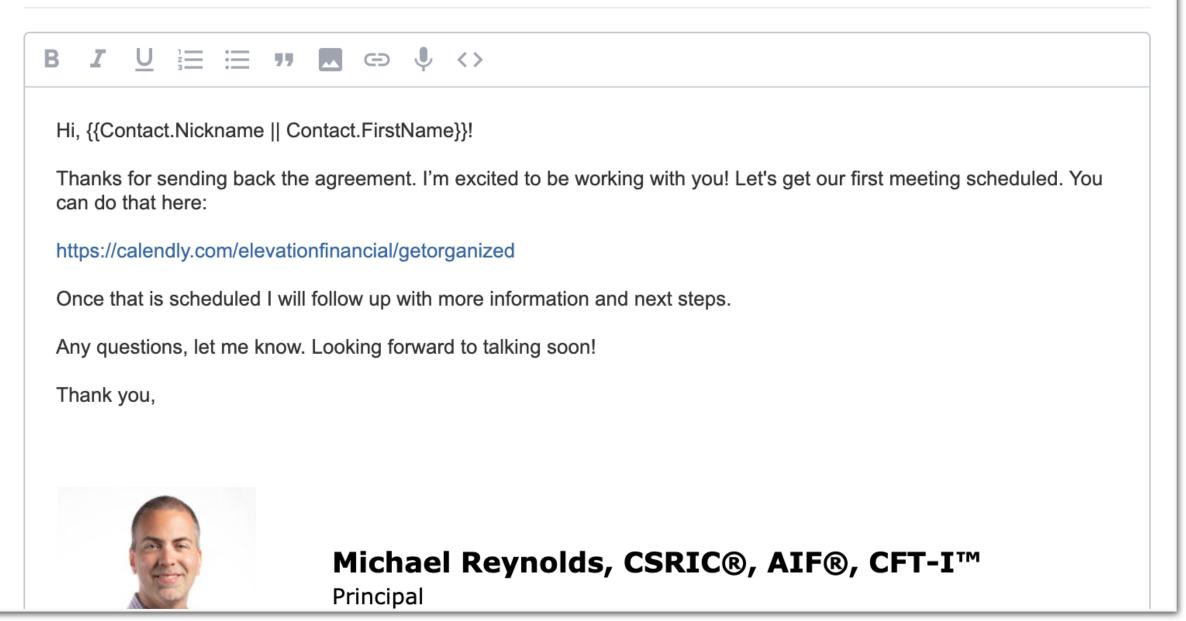

### Scheduling Email

- · This gets our first meeting scheduled.
- · Preset template in WB.
- $\cdot$  Click on email address to open and send.
- No typing or thinking.