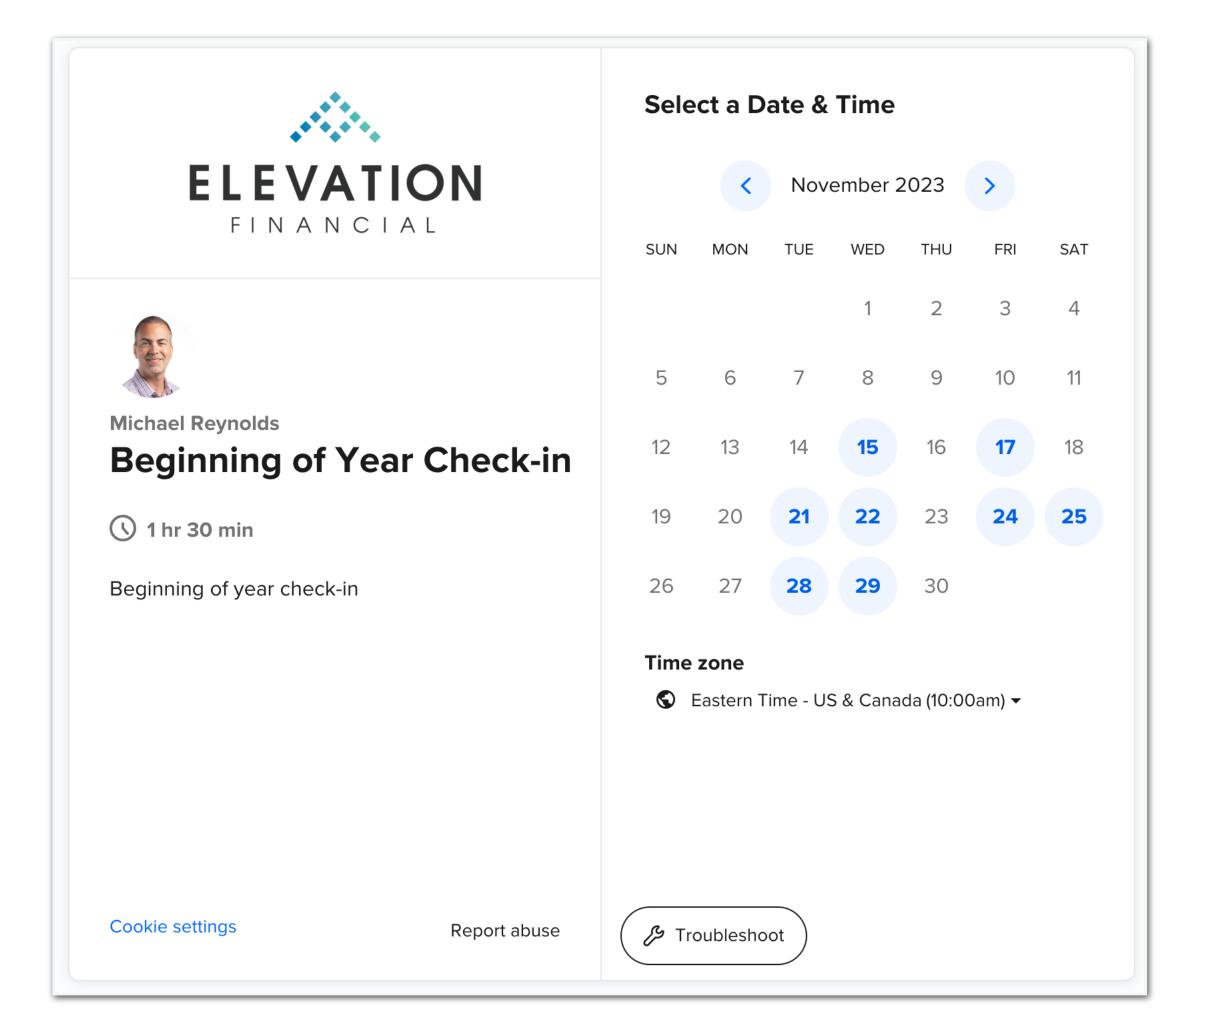

### **Calendly Event**

- · This gets our first meeting scheduled.
- · Dedicated event for this meeting.
- · Includes description for clarity.

Michael Reynolds

### **Specific Calendly Event**

Event is specific to beginning of year check-in.