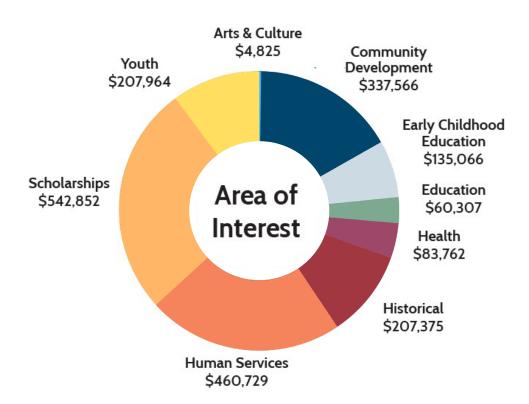

# 2024 MCCF Grants by the Numbers \$2,040,446

| Investment Performance |        |
|------------------------|--------|
| 2005                   | 6.5%   |
| 2006                   | 11.2%  |
| 2007                   | 7.4%   |
| 2008                   | -29.0% |
| 2009                   | 26.0%  |
| 2010                   | 14.3%  |
| 2011                   | 45%    |
| 2012                   | 13.0%  |
| 2013                   | 16.3%  |
| 2014                   | 2.9%   |
| 2015                   | -2.84% |
| 2016                   | 7.5%   |
| 2017                   | 14.9%  |
| 2018                   | -5.4%  |
| 2019                   | 19.3%  |
| 2020                   | 14.5%  |
| 2021                   | 13.8%  |
| 2022                   | -15.4% |
| 2023                   | 16.1%  |
| 2024                   | 11.2%  |