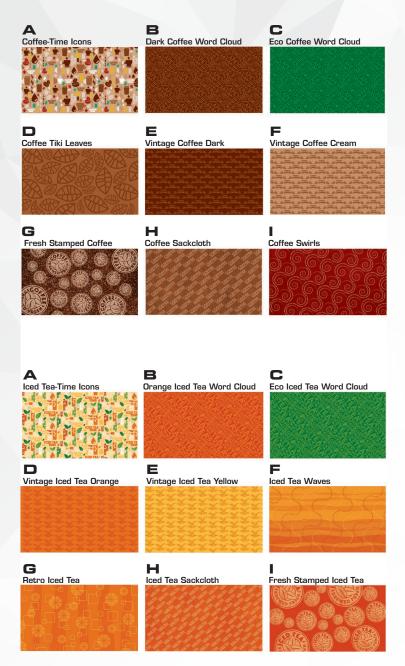

#### FEATURES AND BENEFITS:

- THE MOST AFFORDABLE WRAP
- CHOOSE YOUR OWN COFFEE OR TEA STYLE
- EASY TO APPLY
- NO MAKE-READY REQUIREMENTS
- RESISTANT TO TEARING AND CRACKING
- DURABLE HOOK & LOOP CLOSURE SYSTEM

With 18 designs to choose from, our generic wraps offer the most cost effective solution to dress up your equipment. Add decals with your company logo for a customized look without the custom price. Order yours today!