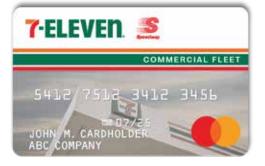

## The 7-Eleven Commercial Fleet Mastercard®

### Fleet savings made easy.

Perfect fit for mid-sized to larger fleets that need the added convenience of fueling where Mastercard® is accepted. With the 7-Eleven Commercial Fleet Mastercard®, your fleet can customize reports for a complete fuel management solution.