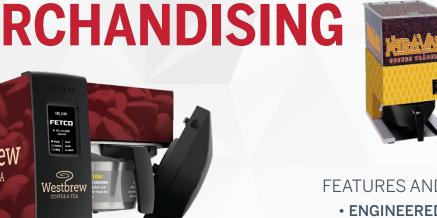

## FEATURES AND BENEFITS:

- ENGINEERED TO FIT TO YOUR EOUIPMENT
- EXCELLENT POINT-OF-SALE BRANDING
- EASY TO APPLY
- DURABLE AND RESISTANT TO MOISTURE, **TEARING AND CRACKING**

For branding programs that require a head-to-toe solution, IdentaBrew has developed after-market solutions for many of today's most popular Coffee and Tea brewing equipment. Merchandising kits can incorporate nearly any surface: front and side panels, backsplashes, switch plates, brew funnels, grinders and hoppers.