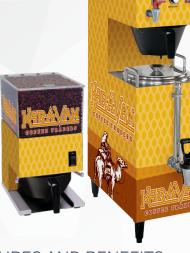

## FEATURES AND BENEFITS:

- ENGINEERED TO FIT TO YOUR EOUIPMENT
- EXCELLENT POINT-OF-SALE BRANDING
- EASY TO APPLY
- DURABLE AND RESISTANT TO MOISTURE, **TEARING AND CRACKING**

For branding programs that require a head-to-toe solution, IdentaBrew has developed after-market solutions for many of today's most popular Coffee and Tea brewing equipment. Merchandising kits can incorporate nearly any surface: front and side panels, backsplashes, switch plates, brew funnels, grinders and hoppers.