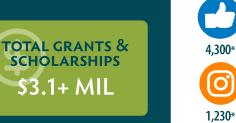

## 2022-2024

|                               | 2022                   | 2023                   | 2024                    |
|-------------------------------|------------------------|------------------------|-------------------------|
| Assets                        | \$36 million           | \$42 million           | \$50 million            |
| # Gifts                       | 959 <sup>1</sup>       | 1,254 <sup>1</sup>     | <b>808</b> <sup>1</sup> |
| # Unduplicated donors         | 712                    | 994                    | 574                     |
| \$ Contributions/gifts        | \$1,286,865            | \$4,443,586            | \$4,669,639             |
| Community Partners            | \$61,000 <sup>2</sup>  | \$53,000²              | \$67,500 <sup>2</sup>   |
| # Community Partners          | 19                     | 16                     | 20                      |
| Circle of Friends             | \$57,909               | \$44,851               | \$60,345                |
| # Circle of Friends gifts     | 143                    | 136                    | 169                     |
| # Grants                      | 366                    | 406                    | 406                     |
| \$ Granted                    | \$1,284,418            | \$1,469,114            | \$2,232,375             |
| # Scholarships                | 179                    | 177                    | 178                     |
| \$ Scholarships               | \$747,950 <sup>3</sup> | \$691,031 <sup>3</sup> | \$810,976 <sup>3</sup>  |
| Total \$ Grants/Scholarships  | \$2,032,368            | \$2,160,145            | \$3,134,351             |
| Total active funds (accounts) | 359                    | 371                    | 387                     |
| New funds (accounts)          | 16                     | 17                     | 17                      |

2024 ASSETS \$50 MILLION

20 COMMUNITY PARTNERS \$67,500

SOCIAL ENGAGEMENT (FOLLOWERS)

0

758\*

in

154\*

\* Estimated year end #