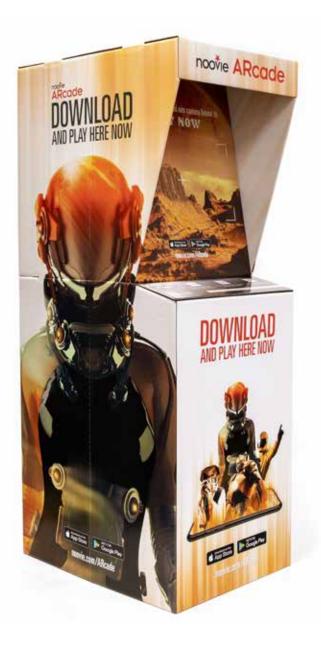

## **INTERACTIVE DISPLAY THRILLS MOVIE FANS**

National CineMedia turned to the C2 Imaging Colorado to develop an interactive display to engage movie lovers. The Noovie ARcade display included 3D Design- specs, templates, instructions sheet, and an installation video from the Vomela Structural Engineering and Design Teams. The Bureau kitted 600 Standees, and along with C2 Imaging, printed counter cards and backlit posters to support the rollout.