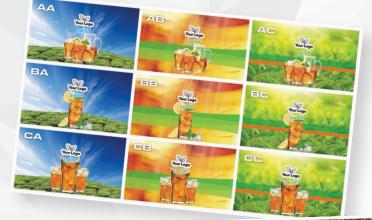

# IdentaBrew<sup>®</sup> EZWRAPS CO-BRANDING

= =

0==

....

Your Logo

00

9

EZ Wraps are the answer when you need a co-branded wrap without the added expense of design services. Simply supply your logo, mix and match from our coffee, tea, or lemonade product styles, and we'll do the rest. Contact us below to get started.