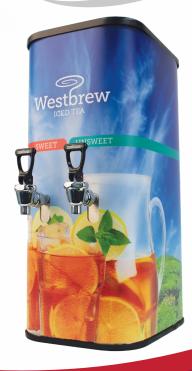

EZ Wraps are the answer when you need a co-branded wrap without the added expense of design services. Simply supply your logo, mix and match from our coffee, tea, or lemonade product styles, and we'll do the rest. Contact us below to get started.