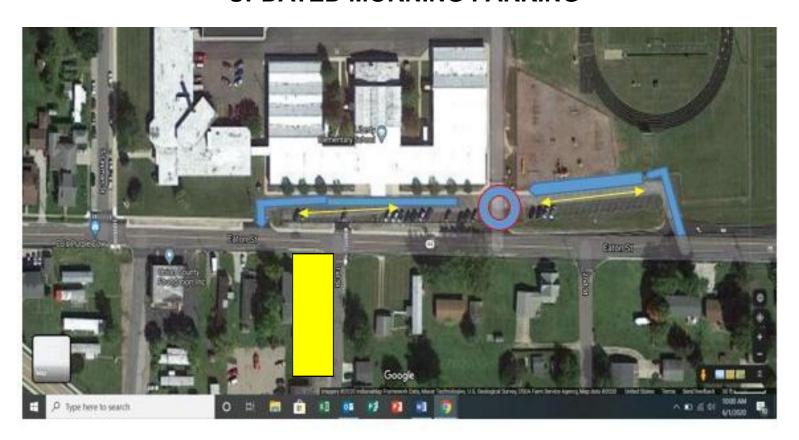

## **UPDATED MORNING PARKING**

Enter the LES driveway from Eaton Street (ST Rd 44)

DO NOT park in this narrow lane as it impedes the flow of traffic

Drop off/Pick up line for car riders \*NO parking in the driveway!

Exit LES driveway onto Eaton Street (ST Rd 44)

Please do not park at the church or the laundry mat in the MORNING. Drive through the driveway and drop your child off by the front doors. 4-5 cars can unload at a time. This is a safety issue with students crossing the side street and cars pulling in and out.