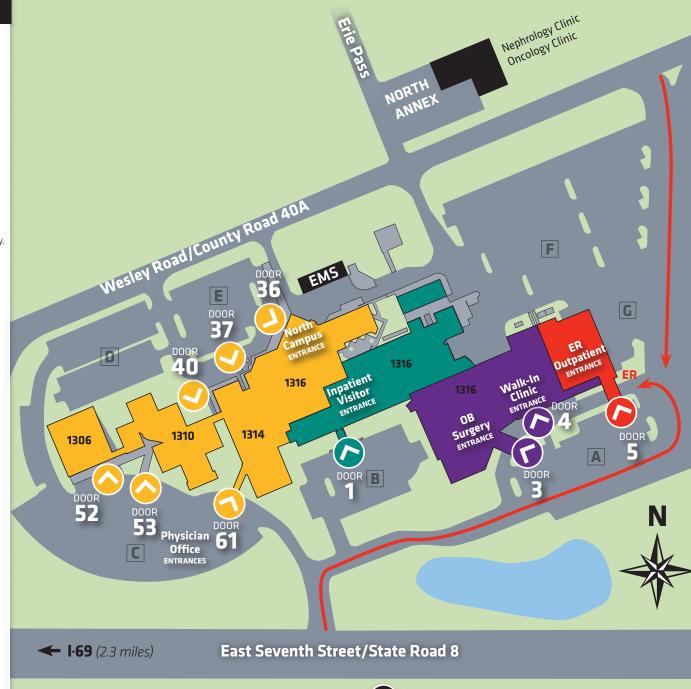

## 1306 E 7TH STREET LOT C | DOOR 52 Physician Office Building 1306 (Suites A-D) 1st floor: Physician Offices, Suites A-D 1310 E 7TH STREET LOT C | DOOR 53 Physician Office Building 1310 (Suites F-M) 1st floor: Parkview Physicians Group, Suite F Specialty Clinic, Suite G Physician Offices, Suites J-M, Pediatrics 1314 E 7TH STREET LOT C | DOOR 61 Physician Office Building 1314 (Suites 100-300) 1st floor: Physician Offices, PharmaCare, Lutheran Heart (LHP), Indiana/Ohio Heart 2nd floor: Physician Offices: Family Medicine, ENT Clinical Services: Wound, Ostomy, Coumadin 3rd floor: Conf. Rooms, Board Room, Information Technology, Administration: Executive, Medical Group 1316 E 7TH STREET LOT E | DOOR 36 Physician Office Building 1316 (North Campus) 1st floor: Rehabilitation Parkview Occupational Health/DeKalb Fort Wayne Orthopedics 1316 E 7TH STREET LOT B | DOOR 1 Inpatient I Visitor Entrance (Main Hospital) 1st floor: HR, Education, Training Room, Foundation, Marketing and Community, Cafeteria, Food Service, Dietitian, Quality 2nd floor: Inpatients: ICU/IMC, Sleep Center 3rd floor: Inpatients: Med Surg 1316 E 7TH STREET LOT A | DOOR 3 Surgery I OB Entrance 1st floor: (Lot A | Door 3) Auburn OB/GYN & Midwifery, Suite 2 PPG - OB/GYN, Suite 3 Cardiopulmonary Rehabilitation 2nd floor: (Lot A | Door 3) Family Birthing Center (OB) 3rd floor: (Lot A | Door 3) Surgery (Pre-Admission Testing) 1316 E 7TH STREET LOT A | DOOR 4 Walk-In Clinic Entrance 1st floor: (Lot A | Door 4) Walk-In Clinic, Suite 4 General Surgeon, Dr. Jeffrey Justice, Suite 5 1316 E 7TH STREET LOT A | DOOR 5 **ER Entrance I Outpatient Entrance** 1st floor: (Lot A | Door 5) ER

2nd floor: (Lot A | Door 5) Registration/Patient Access. Lab/Imaging (Radiology/X-Ray)/Respiratory

EAST CAMPUS (1700 E. 7th Street)

Central Business Office | Medical Records | CPR & PALS Training | IMPACT