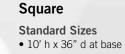

#### **Tapered Square**

- Standard Sizes • 10' h x 24" sq. at base • 12' h x 24" sq. at base
- 15' h x 36" sq. at base