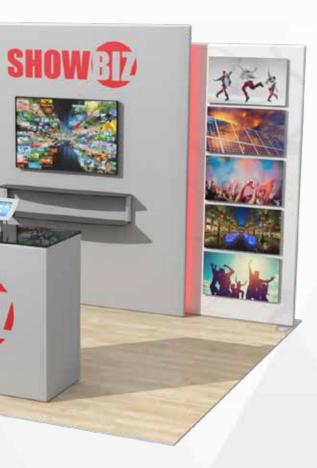

em - everything goes exactly where it's supposed to for a perfect look every time. Small: 23.5"W x 9.25"H Medium: 23.5"W x 16.75"H Large: 23.5"W x 31.75"H



YOUR BUSINESS IS UNIQUE AND YOUR BOOTH SHOULD REFLECT THAT.

Everything we make can be tweaked or designed for you or your customers. Just ask.



Utilize our team of craftsmen and designers to customize a booth that accomplishes your goals.





YOUR BUSINESS IS UNIQUE AND YOUR BOOTH SHOULD REFLECT THAT.

Utilize our team of craftsmen and designers to customize a booth that accomplishes your goals. Everything we make can be tweaked or designed for you or your customers. Just ask.







YOUR BUSINESS IS UNIQUE AND YOUR BOOTH SHOULD REFLECT THAT.

Everything we make can be tweaked or designed for you or your customers. Just ask.







Utilize our team of craftsmen and designers to customize a booth that accomplishes your goals.



#### 10X20'S THAT CONVERT EASILY TO 10X10

a 10x20 space down to a 10x10. It's a smart way to meet your different trade show needs.

0 0







Do you need flexibility in booth space but want to save some money? We can design your booth to convert from

#### WE MANUFACTURE CUSTOM SIZES AND SHAPES

#### WE MANUFACTURE CUSTOM SIZES AND SHAPES





**Tapered Crescent** Standard Sizes • 8' h x 10' w

F2



Half-Wall Standard Sizes • 4' h x 10' w



#### LED Clamp Light

High Quality LED Works with any of our FORMZ Frames!

#### WE MANUFACTURE CUSTOM SIZES AND SHAPES

### WE MANUFACTURE CUSTOM SIZES AND SHAPES





#### **Circle Disk**

Standard Sizes • 4' h x 4' w • 6' h x 6' w • 8' h x 8' w

##