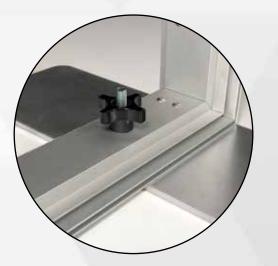

#### **No Tools Assembly**

Our new Klik™ extrusions require NO TOOLS to assemble and that includes the support feet. With a registration pin and knob it's never been easier to assemble our SEG frames - just Klik™ together and attach the feet!