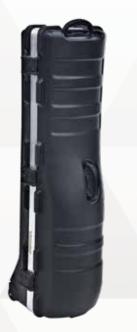

#### **Crescent TV Stand**

Standard Sizes • 60" h x 42" w x 18" d • 72" h x 42" w x 18" d

Ω

L

S

• 72" h x 36" w x 18" d

Flex Display Standard Sizes • 68" h x 28" w x 16" d

Small Storage Case Outside: 16"W x 51"H x 16"D Inside: 12"W x 48"H x 14"D

Medium Storage Case Outside: 22.5"W x 51"H x 14"D Inside: 18"W x 48"H x 13"D

Large Storage Case Outside: 27.5"W x 55"H x 10-17"D Inside: 24"W x 52"H x 9-16"D