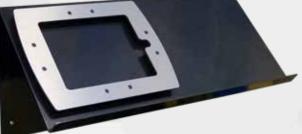

Klik<sup>™</sup> Acrylic Tilted Display Shelf | Tilted Acrylic iPad Shelf

Tilted shelves are great for brochures and other printed literature. With the addition of the iPad holder you can add kiosk functionality or

videos for an interactive experience.

Display Size: 23.5"W x 10"H x 8.25"D