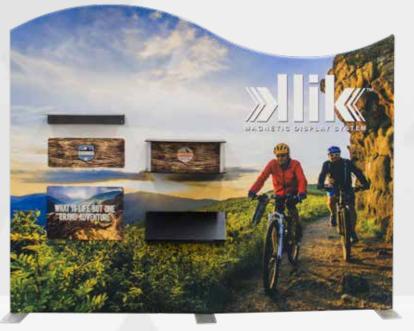

#### The Ultimate in Flexibility and Visual Impact

The NEW Klik<sup>™</sup> Display System is the perfect solution for displaying products in trade show or exhibit environments. The lightweight aluminum frames and tension fabric are incredibly easy to set up. Now you can add a variety of components to display your products just by "Klik-ing" them in place! There are no holes in the fabric and with our grid system you can switch layouts whenever you feel like it. Powerful magnets are at the core of Klik<sup>™</sup> and when you see the display in action you'd swear it was magic!

#### Klik<sup>™</sup> Accessories

This is where Klik<sup>™</sup> shines! Use our accessories to display and promote your products and services. Interchange as necessary.

#### Klik<sup>™</sup> Sintra Graphics

The assorted sizes for the Klik™ Graphics provide a vast array of options for your display requirements. Made to fit perfectly with the Klik™ Grid System - everything goes exactly where it's supposed to for a perfect look every time. Small: 23.5"W x 9.25"H Medium: 23.5"W x 16.75"H Large: 23.5"W x 31.75"H

#### Klik<sup>™</sup> Single or Double Shelf

Shelving was never easier! These sleek shelves feature a graphic insert (acrylic or sintra printed) and provide a creative way to brand your company or products.