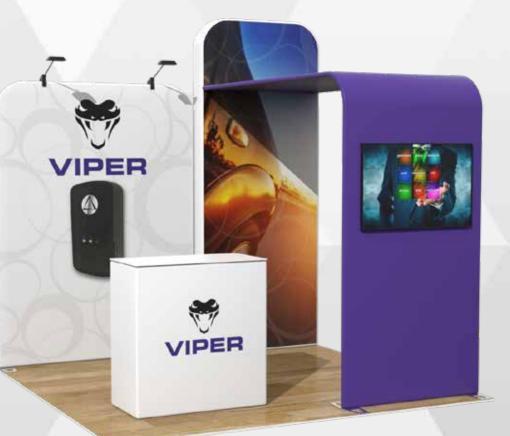

stem - everything goes exactly where it's supposed to for a perfect look every time. Small: 23.5"W x 9.25"H Medium: 23.5"W x 16.75"H Large: 23.5"W x 31.75"H



YOUR BUSINESS IS UNIQUE AND YOUR BOOTH SHOULD REFLECT THAT.

Everything we make can be tweaked or designed for you or your customers. Just ask.



Utilize our team of craftsmen and designers to customize a booth that accomplishes your goals.





YOUR BUSINESS IS UNIQUE AND YOUR BOOTH SHOULD REFLECT THAT.

Utilize our team of craftsmen and designers to customize a booth that accomplishes your goals. Everything we make can be tweaked or designed for you or your customers. Just ask.







YOUR BUSINESS IS UNIQUE AND YOUR BOOTH SHOULD REFLECT THAT.

Everything we make can be tweaked or designed for you or your customers. Just ask.







Utilize our team of craftsmen and designers to customize a booth that accomplishes your goals.



#### 10X20'S THAT CONVERT EASILY TO 10X10

a 10x20 space down to a 10x10. It's a smart way to meet your different trade show needs.

0 0







Do you need flexibility in booth space but want to save some money? We can design your booth to convert from

#### WE MANUFACTURE CUSTOM SIZES AND SHAPES

#### WE MANUFACTURE CUSTOM SIZES AND SHAPES





**Tapered Crescent** Standard Sizes • 8' h x 10' w

F2



Half-Wall Standard Sizes • 4' h x 10' w



#### LED Clamp Light

High Quality LED Works with any of our FORMZ Frames!

#### WE MANUFACTURE CUSTOM SIZES AND SHAPES

### WE MANUFACTURE CUSTOM SIZES AND SHAPES





#### **Circle Disk**

Standard Sizes • 4' h x 4' w • 6' h x 6' w • 8' h x 8' w