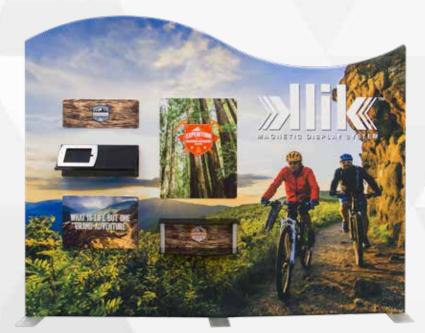

#### The Ultimate in Flexibility and Visual Impact

The NEW Klik<sup>™</sup> Display System is the perfect solution for displaying products in trade show or exhibit environments. The lightweight aluminum frames and tension fabric are incredibly easy to set up. Now you can add a variety of components to display your products just by "Klik-ing" them in place! There are no holes in the fabric and with our grid system you can switch layouts whenever you feel like it. Powerful magnets are at the core of Klik<sup>™</sup> and when you see the display in action you'd swear it was magic!

#### Klik<sup>™</sup> Accessories

This is where Klik<sup>™</sup> shines! Use our accessories to display and promote your products and services. Interchange as necessary.

#### Klik<sup>™</sup> Sintra Graphics

The assorted sizes for the Klik™ Graphics provide a vast array of options for your display requirements. Made to fit perfectly with the Klik™ Grid System - everything goes exactly where it's supposed to for a perfect look every time. Small: 23.5"W x 9.25"H Medium: 23.5"W x 16.75"H Large: 23.5"W x 31.75"H

#### Klik<sup>™</sup> Single or Double Shelf

Shelving was never easier! These sleek shelves feature a graphic insert (acrylic or sintra printed) and provide a creative way to brand your company or products.