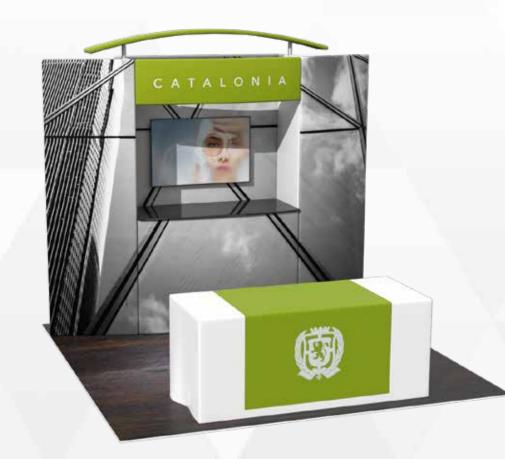

The assorted sizes for the Klik™ Graphics provide a vast array of options for your display requirements. Made to fit perfectly with the Klik™ Grid System - everything goes exactly where it's supposed to for a perfect look every time. Small: 23.5"W x 9.25"H Medium: 23.5"W x 16.75"H Large: 23.5"W x 31.75"H



YOUR BUSINESS IS UNIQUE AND YOUR BOOTH SHOULD REFLECT THAT.

Everything we make can be tweaked or designed for you or your customers. Just ask.



Utilize our team of craftsmen and designers to customize a booth that accomplishes your goals.





YOUR BUSINESS IS UNIQUE AND YOUR BOOTH SHOULD REFLECT THAT.

Utilize our team of craftsmen and designers to customize a booth that accomplishes your goals. Everything we make can be tweaked or designed for you or your customers. Just ask.







YOUR BUSINESS IS UNIQUE AND YOUR BOOTH SHOULD REFLECT THAT.

Everything we make can be tweaked or designed for you or your customers. Just ask.







Utilize our team of craftsmen and designers to customize a booth that accomplishes your goals.



#### 10X20'S THAT CONVERT EASILY TO 10X10

a 10x20 space down to a 10x10. It's a smart way to meet your different trade show needs.

0 0







Do you need flexibility in booth space but want to save some money? We can design your booth to convert from

#### WE MANUFACTURE CUSTOM SIZES AND SHAPES

#### WE MANUFACTURE CUSTOM SIZES AND SHAPES





**Tapered Crescent** Standard Sizes • 8' h x 10' w

F2



Half-Wall Standard Sizes • 4' h x 10' w



#### LED Clamp Light

High Quality LED Works with any of our FORMZ Frames!

#### WE MANUFACTURE CUST