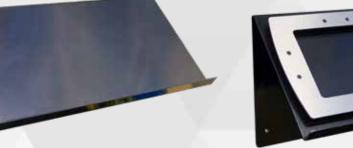

Klik<sup>™</sup> Acrylic Tilted Display Shelf | Tilted Acrylic iPad Shelf

Tilted shelves are great for brochures and other printed literature. With the addition of the iPad holder you can add kiosk functionality or

videos for an interactive experience.

Display Size: 23.5"W x 10"H x 8.25"D