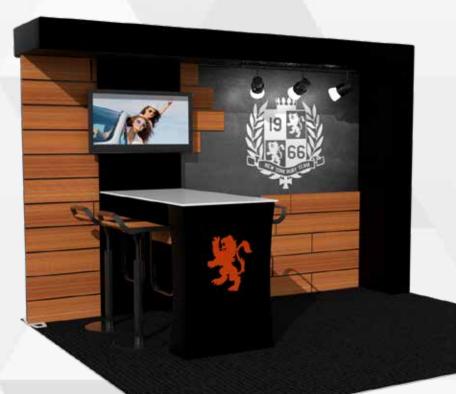

System - everything goes exactly where it's supposed to for a perfect look every time. Small: 23.5"W x 9.25"H Medium: 23.5"W x 16.75"H Large: 23.5"W x 31.75"H



YOUR BUSINESS IS UNIQUE AND YOUR BOOTH SHOULD REFLECT THAT.

Everything we make can be tweaked or designed for you or your customers. Just ask.



Utilize our team of craftsmen and designers to customize a booth that accomplishes your goals.





YOUR BUSINESS IS UNIQUE AND YOUR BOOTH SHOULD REFLECT THAT.

Utilize our team of craftsmen and designers to customize a booth that accomplishes your goals. Everything we make can be tweaked or designed for you or your customers. Just ask.







YOUR BUSINESS IS UNIQUE AND YOUR BOOTH SHOULD REFLECT THAT.

Everything we make can be tweaked or designed for you or your customers. Just ask.







Utilize our team of craftsmen and designers to customize a booth that accomplishes your goals.



#### 10X20'S THAT CONVERT EASILY TO 10X10

a 10x20 space down to a 10x10. It's a smart way to meet your different trade show needs.

0 0







Do you need flexibility in booth space but want to save some money? We can design your booth to convert from

#### WE MANUFACTURE CUSTOM SIZES AND SHAPES

#### WE MANUFACTURE CUSTOM SIZES AND SHAPES





**Tapered Crescent** Standard Sizes • 8' h x 10' w

F2



Half-Wall Standard Sizes • 4' h x 10' w



#### LED Clamp Light

High Quality LED Works with any of our FORMZ Frames!

#### WE MANUFACTURE CUSTOM SIZES AND SHAPES

### WE MANUFACTURE CUSTOM SIZES AND SHAPES





#### **Circle Disk**

Standard Sizes • 4' h x 4' w • 6' h x 6' w • 8' h x 8' w