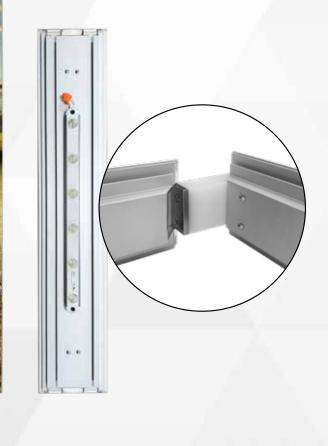

2" Klik™ SEG Frame - Double Sided

4" Klik™ SEG Frame - Double Sided

Our Klik™ SEG Light Wall is the easiest way to add extra punch to any trade show display or exhibit. Our Klik™ Frame goes together quickly and the bright LED lights ensure that your image will Pop! Single-sided options can mount to walls and the double-sided works great with feet. Big or small - custom sizes are no problem.

#### Klik<sup>™</sup> SEG Light Wall Extrusions