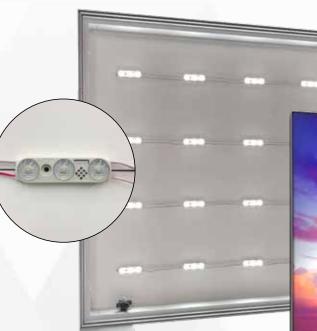

2" Klik™ SEG Frame - Double Sided

4" Klik™ SEG Frame - Double Sided

Our Klik™ SEG Light Wall is the easiest way to add extra punch to any trade show display or exhibit. Our Klik™ Frame goes together quickly and the bright LED lights ensure that your image will Pop! Single-sided options can mount to walls and the double-sided works great with feet. Big or small - custom sizes are no problem.

#### Klik<sup>™</sup> SEG Light Wall Extrusions