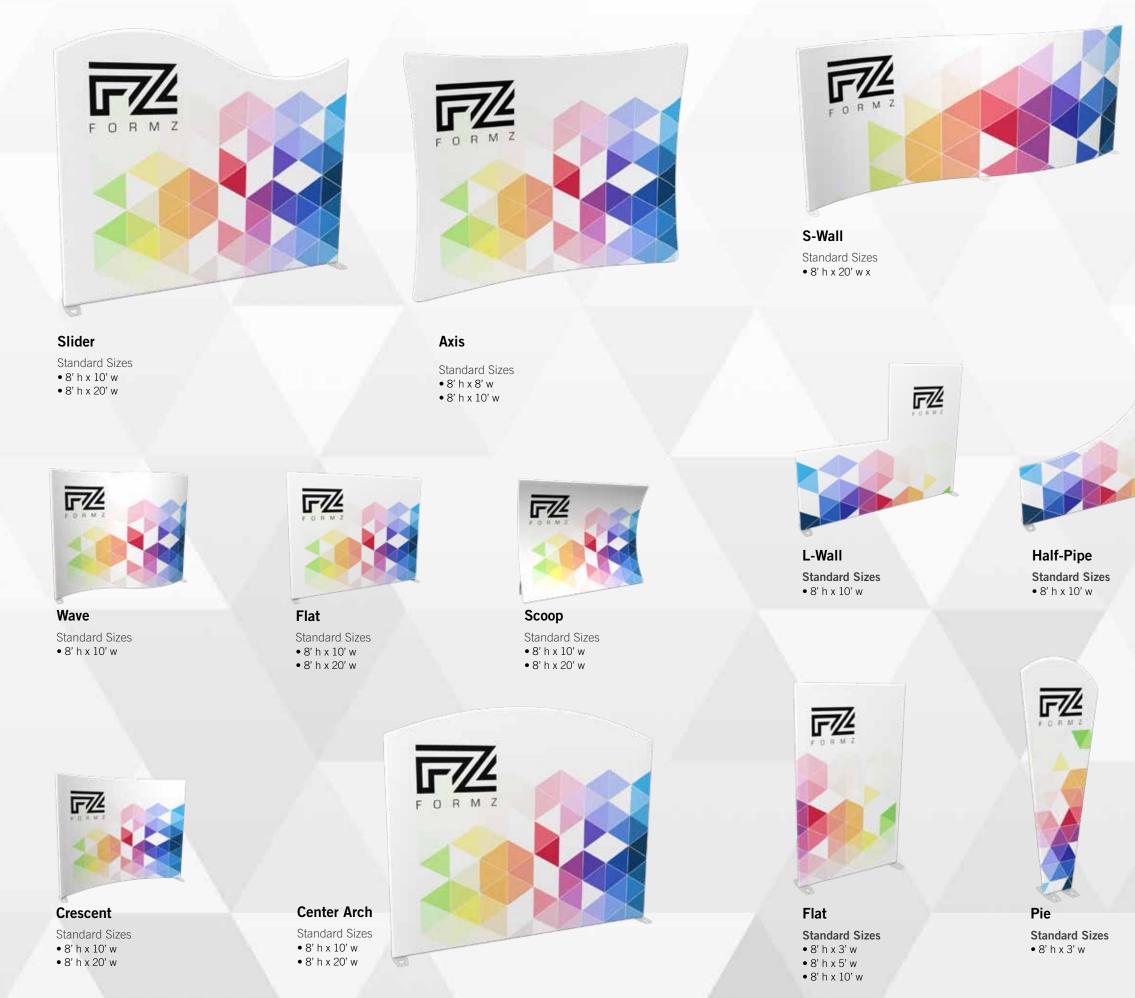

#### WE MANUFACTURE CUSTOM SIZES AND SHAPES

#### WE MANUFACTURE CUSTOM SIZES AND SHAPES

**Tapered Crescent** Standard Sizes • 8' h x 10' w

F2

Half-Wall Standard Sizes • 4' h x 10' w

### WE MANUFACTURE CUSTOM SIZES AND SHAPES

#### WE MANUFACTURE CUSTOM SIZES AND SHAPES

Round Standard Sizes • 8' h x 6' d

**Tapered Round** Standard Sizes •8'hx6'd

Tall Standard Sizes • 12' h x 6' d

ION

Standard Sizes • 72" h x 42" w x 8" d • 84" h x 42" w x 8" d • 96" h x 42" w x 8" d

#### **Tapered Square**

- Standard Sizes • 10' h x 24" sq. at base • 12' h x 24" sq. at base
- 15' h x 36" sq. at base

#### Axis

Standard Sizes • 8' h x 8' w • 8' h x 10' w