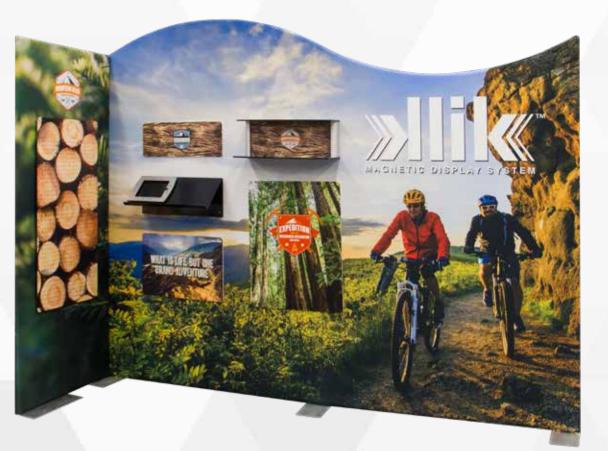

#### The Ultimate in Flexibility and Visual Impact

The NEW Klik<sup>™</sup> Display System is the perfect solution for displaying products in trade show or exhibit environments. The lightweight aluminum frames and tension fabric are incredibly easy to set up. Now you can add a variety of components to display your products just by "Klik-ing" them in place! There are no holes in the fabric and with our grid system you can switch layouts whenever you feel like it. Powerful magnets are at the core of Klik<sup>™</sup> and when you see the display in action you'd swear it was magic!

#### Klik<sup>™</sup> Accessories

This is where Klik<sup>™</sup> shines! Use our accessories to display and promote your products and services. Interchange as necessary.

#### Klik<sup>™</sup> Sintra Graphics

The assorted sizes for the Klik™ Graphics provide a vast array of options for your display requirements. Made to fit perfectly with the Klik™ Grid System - everything goes exactly where it's supposed to for a perfect look every time. Small: 23.5"W x 9.25"H Medium: 23.5"W x 16.75"H Large: 23.5"W x 31.75"H

#### Klik<sup>™</sup> Single or Double Shelf

Shelving was never easier! These sleek shelves feature a graphic insert (acrylic or sintra printed) and provide a creative way to brand your company or products.

# Side Walls

**wlik** 

We use Klik<sup>™</sup> for much more than sticking things to the surface - we connect walls to each other eliminating the need for bolts and hard-to-reach zippers.