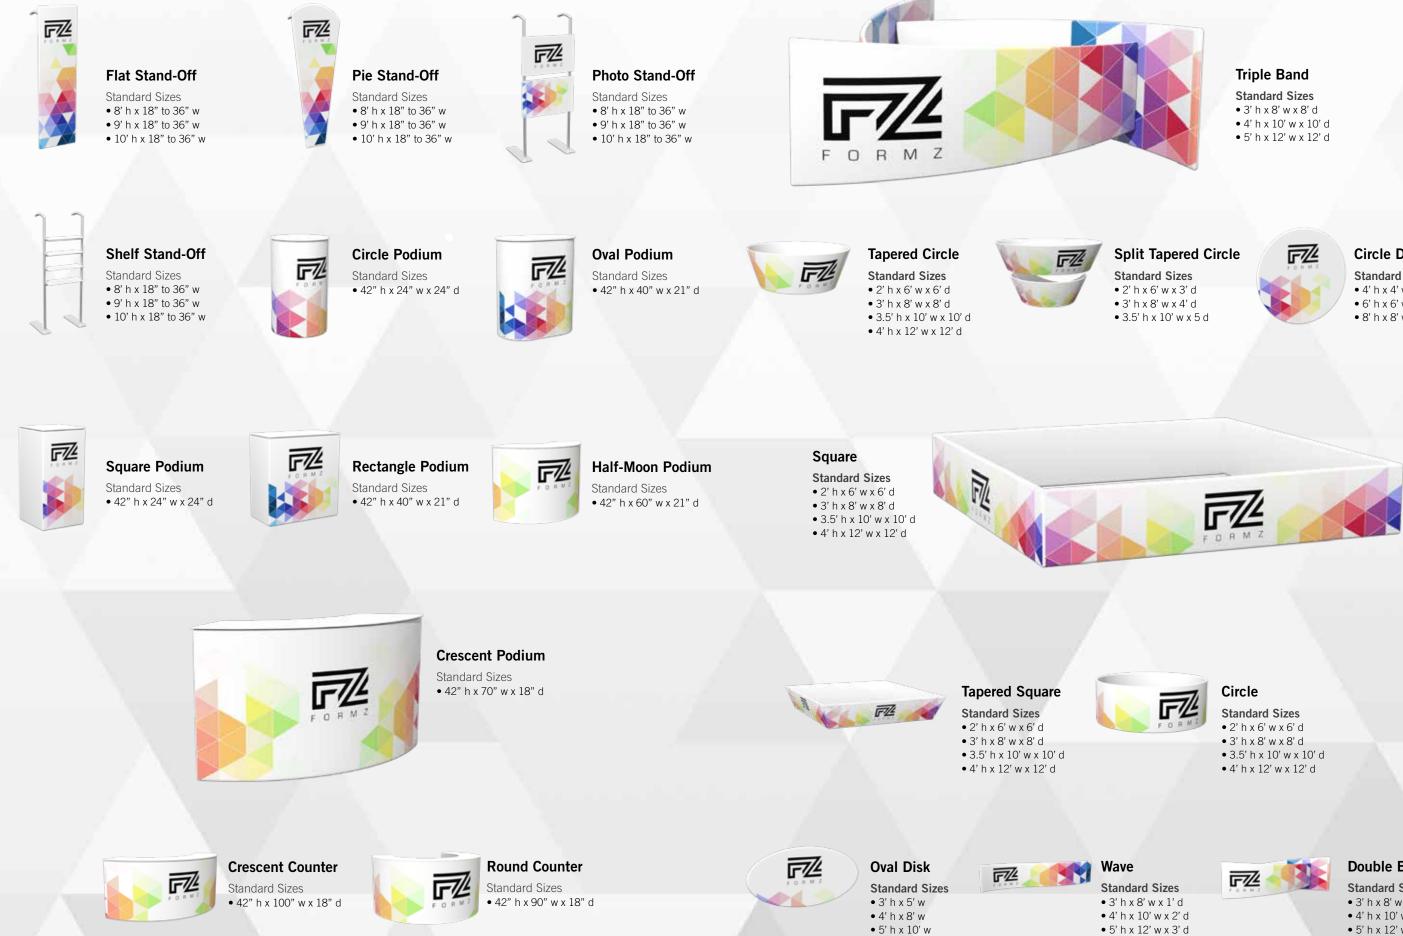

#### WE MANUFACTURE CUSTOM SIZES AND SHAPES

#### WE MANUFACTURE CUSTOM SIZES AND SHAPES

**Tapered Crescent** Standard Sizes • 8' h x 10' w

F2

Half-Wall Standard Sizes • 4' h x 10' w

### WE MANUFACTURE CUSTOM SIZES AND SHAPES

#### **Circle Disk**

Standard Sizes • 4' h x 4' w • 6' h x 6' w • 8' h x 8' w

#### **Double Band**

Standard Sizes • 3' h x 8' w x 2' d • 4' h x 10' w x 3' d • 5' h x 12' w x 4' d

20

#### WE MANUFACTURE CUSTOM SIZES AND SHAPES

Round Standard Sizes • 8' h x 6' d

**Tapered Round** Standard Sizes •8'hx6'd

Tall Standard Sizes • 12' h x 6' d

ION

Standard Sizes • 72" h x 42" w x 8" d • 84" h x 42" w x 8" d • 96" h x 42" w x 8" d

#### **Tapered Square**

- Standard Sizes • 10' h x 24" sq. at base • 12' h x 24" sq. at base
- 15' h x 36" sq. at base

#### Crescent w/Shelves

Standard Sizes • 60" h x 42" w x 12" d • 72" h x 42" w x 12" d

- 12' h x 36" d at base
- 15' h x 48" d at base

#### **Blade Display** Standard Sizes • 84" h x 30" w x 24" d

Standee

# Round

**Standard Sizes** • 10' h x 36" d at base • 12' h x 36" d at base

• 15' h x 48" d at base

#### **Tapered Round**

Standard Sizes • 10' h x 24" d at base • 12' h x 24" d at base • 15' h x 36" d at base

#### Axis

Standard Sizes • 8' h x 8' w • 8' h x 10' w

#### **Crescent TV Stand**

Standard Sizes • 60" h x 42" w x 18" d • 72" h x 42" w x 18" d

Ω

L

S

• 72" h x 36" w x 18" d

Flex Display Standard Sizes • 68" h x 28" w x 16" d

Small Storage Case Outside: 16"W x 51"H x 16"D Inside: 12"W x 48"H x 14"D