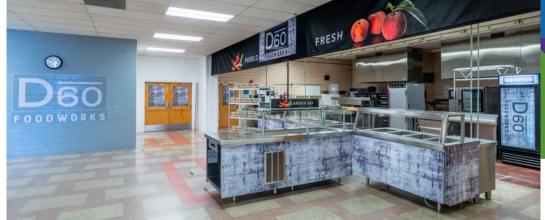

## The Solution

Transforming Pueblo Academy's café included creating and installing branded banners, safety window covers, graphics, and wrapping the serving equipment, coolers, and three vehicles. Visualz has a catalog of stock nutrition education materials to quickly improve any cafeteria atmosphere, they can also do a complete custom makeover.

## The Results

The coordinated District 60 branding is visible throughout their community just as they planned. This includes wrapped trucks serving their mobile summer lunch programs, and spice bars with custom carts and branded signs. The result rejuvenated students and teachers while bringing the school's branding into the modern era.