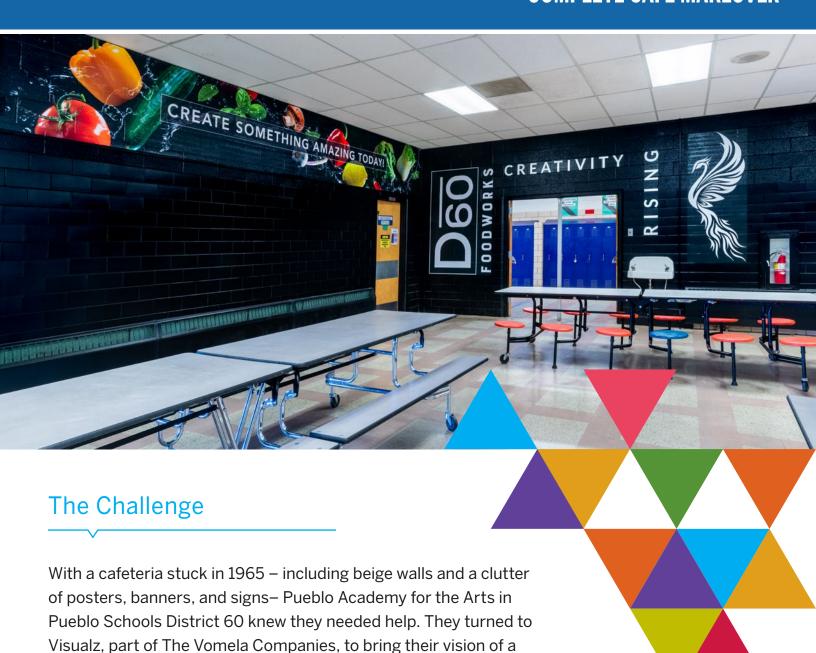

## PUEBLO ACADEMY COMPLETE CAFÉ MAKEOVER

contemporary, engaging environment to life.

"The custom cafeteria makeover created a contemporary café that has transformed our school."

-Jill Kidd Director of Nutrition Services Pueblo City Schools

## The Solution

Transforming Pueblo Academy's café included creating and installing branded banners, safety window covers, graphics, and wrapping the serving equipment, coolers, and three vehicles. Visualz has a catalog of stock nutrition education materials to quickly improve any cafeteria atmosphere, they can also do a complete custom makeover.