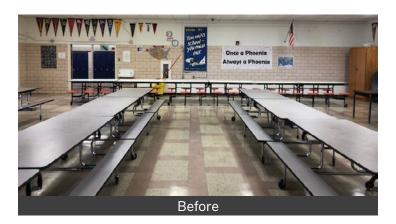

## The Solution

Transforming Pueblo Academy's café included creating and installing branded banners, safety window covers, graphics, and wrapping the serving equipment, coolers, and three vehicles. Visualz has a catalog of stock nutrition education materials to quickly improve any cafeteria atmosphere, they can also do a complete custom makeover.