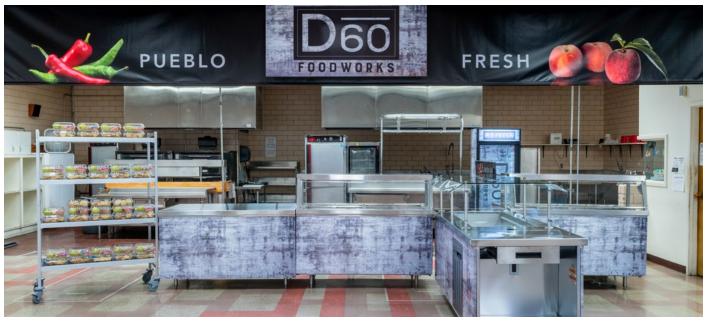

## The Solution

Transforming Pueblo Academy's café included creating and installing branded banners, safety window covers, graphics, and wrapping the serving equipment, coolers, and three vehicles. Visualz has a catalog of stock nutrition education materials to quickly improve any cafeteria atmosphere, they can also do a complete custom makeover.

## The Results

The coordinated District 60 branding is visible throughout their community just as they planned. This includes wrapped trucks serving their mobile summer lunch programs, and spice bars with custom carts and branded signs. The result rejuvenated students and teachers while bringing the school's branding into the modern era.