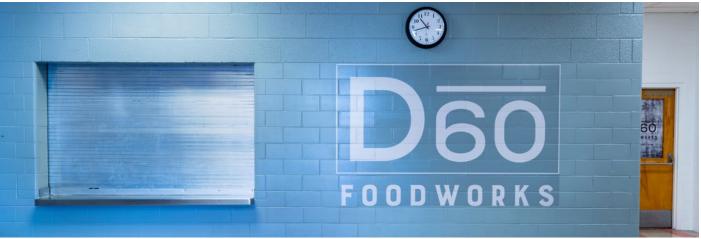

## The Solution

Transforming Pueblo Academy's café included creating and installing branded banners, safety window covers, graphics, and wrapping the serving equipment, coolers, and three vehicles. Visualz has a catalog of stock nutrition education materials to quickly improve any cafeteria atmosphere, they can also do a complete custom makeover.

## The Results

The coordinated District 60 branding is visible throughout their community just as they planned. This includes wrapped trucks serving their mobile summer lunch programs, and spice bars with custom carts and branded signs. The result rejuvenated students and teachers while bringing the school's branding into the modern era.