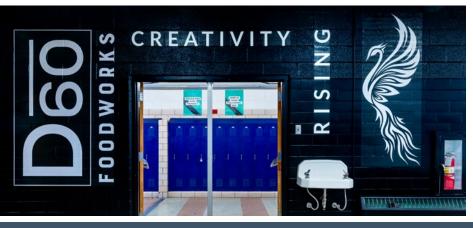

## The Solution

Transforming Pueblo Academy's café included creating and installing branded banners, safety window covers, graphics, and wrapping the serving equipment, coolers, and three vehicles. Visualz has a catalog of stock nutrition education materials to quickly improve any cafeteria atmosphere, they can also do a complete custom makeover.

## The Results

The coordinated District 60 branding is visible throughout their community just as they planned. This includes wrapped trucks serving their mobile summer lunch programs, and spice bars with custom carts and branded signs. The result rejuvenated students and teachers while bringing the school's branding into the modern era.