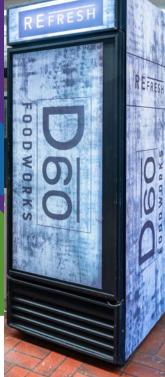

## The Solution

Transforming Pueblo Academy's café included creating and installing branded banners, safety window covers, graphics, and wrapping the serving equipment, coolers, and three vehicles. Visualz has a catalog of stock nutrition education materials to quickly improve any cafeteria atmosphere, they can also do a complete custom makeover.

## The Results

The coordinated District 60 branding is visible throughout their community just as they planned. This includes wrapped trucks serving their mobile summer lunch programs, and spice bars with custom carts and branded signs. The result rejuvenated students and teachers while bringing the school's branding into the modern era.