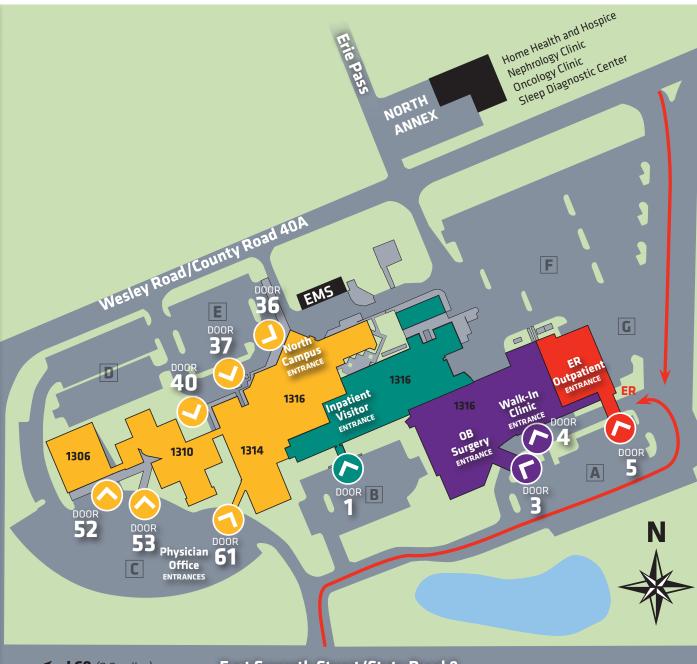

## DEKALB HEALTH

1306 E 7TH STREET

LOT C | DOOR 52

Physician Office Building 1306 (Suites A-D)

1st floor: Physician Offices, Suites A-D

1310 E 7TH STREET

LOT C | DOOR 53

Physician Office Building 1310 (Suites F-M)

1st floor: Parkview Physicians Group, Suite F
DeKalb Health Specialty Clinic, Suite G
Physician Offices, Suites J-M, Pediatrics

1314 E 7TH STREET

LOT C | DOOR 61

Physician Office Building 1314 (Suites 100-300)

1st floor: Physician Offices, PharmaCare,

Lutheran Heart (LHP), Indiana/Ohio Heart 2nd floor: Physician Offices: Family Medicine, ENT Clinical Services: Wound, Ostomy, Coumadin

3rd floor: Conf. Rooms, Board Room, Information Technology, Administration: Executive, Medical Group

1316 E 7TH STREET

LOT E | DOOR 36

Physician Office Building 1316 (North Campus)

1st floor: Rehabilitation

DeKalb Business Health Services
Fort Wayne Orthopedics

1316 E 7TH STREET LOT B | DOOR 1

Inpatient I Visitor Entrance (Main Hospital)

1st floor: HR, Education, Community, Foundation, Marketing, Corporate Health, Wellness,

Cafeteria, Cashier, Gift Shop

2nd floor: Inpatients: ICU/IMC, Med Surg (2nd) Social Services, Quality, QUEST, UR

3rd floor: Inpatients: Med Surg (3rd)

) 1316 E 7TH STREET LOT A | DOOR 3

Surgery I OB Entrance

1st floor: (Lot A | Door 3)

Auburn OB/GYN & Midwifery, Suite 2 Women's Health Advantage, Suite 3 Cardiopulmonary Rehabilitation

2nd floor: (Lot A | Door 3)

Family BirthPlace (OB)

3rd floor: (Lot A | Door 3)

Surgery (Pre-Admission Testing)

1316

1316 E 7TH STREET LOT A | DOOR 4

**Walk-In Clinic Entrance** 

1st floor: (Lot A | Door 4)

Walk-In Clinic, Suite 4

General Surgeon, Dr. Jeffrey Justice, Suite 5

1316 E 7TH STREET

LOT A | DOOR 5

**ER Entrance I Outpatient Entrance** 

1st floor: (Lot A | Door 5)

ER

2nd floor: (Lot A | Door 5)

Registration/Patient Access, Diabetes, Lab/Respiratory/Imaging (Radiology/X-Ray)

**← I-69** (2.3 miles)

**East Seventh Street/State Road 8** 

**EAST CAMPUS (1700 E. 7th Street)** 

Central Business Office | Medical Records
CPR & PALS Training | IMPACT

09.12.2018