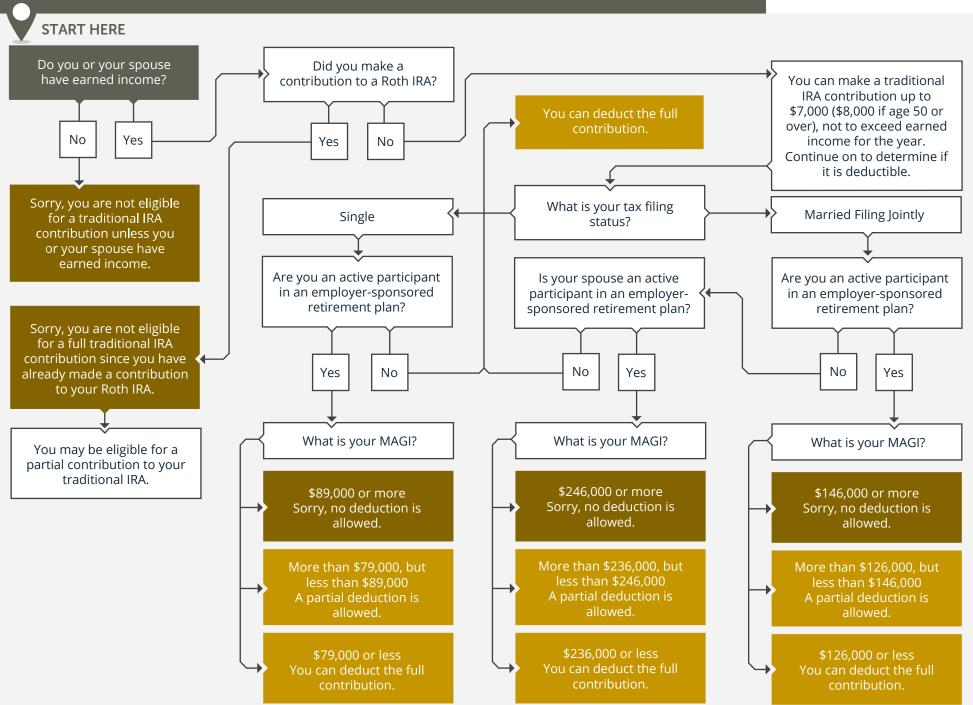

## 2025 · CAN I DEDUCT MY TRADITIONAL IRA CONTRIBUTION?





## Hive Retirement Planning



## Provided by Hive Retirement Planning LLC.

To learn more visit us online www.hiveretirement.com or send us a message.

The information provided herein was obtained from sources believed to be reliable and is believed to be accurate as of the time presented, but is without any express or implied warranties of any kind. Neither Hive Retirement Planning LLC nor Tom Mullarkey warrant that the information is free from error.

The information provided herein is not advice specific to you or your circumstances but is instead general tips and education. None of the information provided herein is intended as investment, tax or legal advice. Your use of the information is at your sole risk. Before considering acting on any information provided herein, you should c