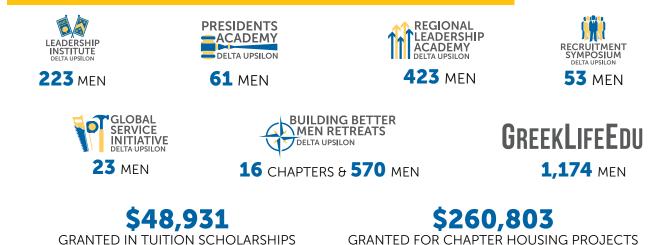

#### 2019-2020 DU STATISTICS



AVERAGE CHAPTER SIZE **MEMBERSHIP** 60 55 3,758 894 50 undergraduates new initiates 45 40 86,024 **69** 35 living alumni chapters 30 2020 2011 2016 2014 2017 2015 2012 2013

# UNITED MISSION BUILDING



**3.255** DU GPA

CADEMICS

\*FY20 GPA increase likely due to unique grading with COVID-19

DELTAU.ORG/GIVE

## SERVICE

25,462 total service hours

2018

2019

2,020

363 hours per chapter

\$64,640 raised for the Global Service Initiative

#### DELTA UPSILON EDUCATIONAL FOUNDATION

total donors

398

# STATE OF TH Foundatio



### \$561 average gift amount

64.6%

alumni donor

retention rate

AI FO

IN OUR ΟF **BETTER MEN** 



## EDUCATIONAL PROGRAMS, SCHOLARSHIPS AND HOUSING GRANTS



5

DELTAU.ORG/GIVE