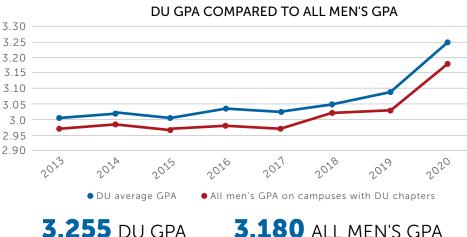

# UNITED MISSION BUILDING

**3.255** DU GPA

CADEMICS

\*FY20 GPA increase likely due to unique grading with COVID-19

DELTAU.ORG/GIVE