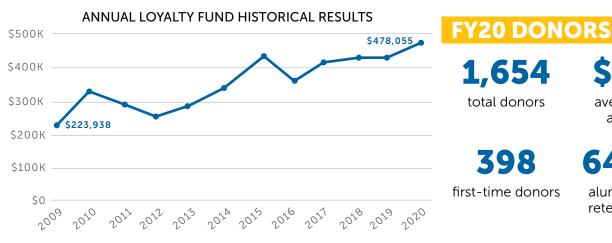

#### DELTA UPSILON EDUCATIONAL FOUNDATION

total donors

398

### \$561 average gift amount

64.6%

alumni donor

retention rate

AI FO

IN OUR ΟF **BETTER MEN** 