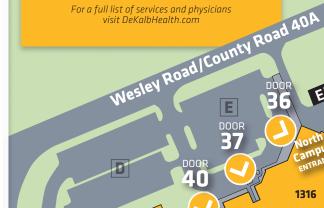

#### 1316 E 7TH STREET LOT E | DOOR 36

## Physician Office Building 1316 (North Campus) 1st floor: Rehabilitation

DeKalb Business Health Services Fort Wayne Orthopedics