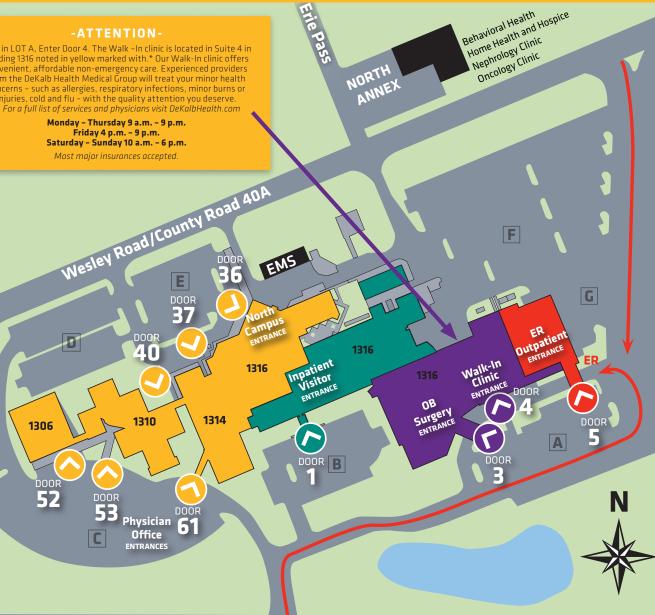

# DEKALB HEALTH

# 1306 E 7TH STREET LOT C | DOOR 52

Physician Office Building 1306 (Suites A-D)

1st floor: Physician Offices, Suites A-D

LOT C | DOOR 53 1310 E 7TH STREET

Physician Office Building 1310 (Suites F-M)

1st floor: Parkview Physicians Group, Suite F DeKalb Health Specialty Clinic, Suite G Physician Offices, Suites I-M, Pediatrics

1314 E 7TH STREET LOT C | DOOR 61

Physician Office Building 1314 (Suites 100-300)

1st floor: Physician Offices, PharmaCare,

Lutheran Heart (LMG), Indiana/Ohio Heart 2nd floor: Physician Offices: Family Medicine, ENT

Clinical Services: Wound, Ostomy, Coumadin

3rd floor: Conf. Rooms, Board Room, Information Technology, Administration: Executive, Medical Group

1316 E 7TH STREET

LOT E | DOOR 36

Physician Office Building 1316 (North Campus)

1st floor: Rehabilitation

DeKalb Business Health Services Fort Wayne Orthopedics

#### 1316 E 7TH STREET

LOT B | DOOR 1

#### Inpatient | Visitor Entrance (Main Hospital)

1st floor: HR, Education, Community, Foundation, Marketing, Corporate Health, Wellness, Cafeteria, Cashier, Gift Shop

2nd floor: Inpatients: ICU, Med Surg (2nd)

Sleep Center, Social Services, Quality, QUEST, UR

3rd floor: Inpatients: Med Surg (3rd)

#### 1316 E 7TH STREET LOT A | DOOR 3

### Surgery I OB Entrance

1st floor: (Lot A | Door 3)

Auburn OB/GYN & Midwifery, Suite 2 Women's Health Advantage, Suite 3 Cardiopulmonary Rehabilitation

2nd floor: (Lot A | Door 3) Family BirthPlace (OB)

3rd floor: (Lot A | Door 3)

Surgery (Pre-Admission Testing)

## 1316 E 7TH STREET

LOT A | DOOR 4 Walk-In Clinic Entrance

1st floor: (Lot A | Door 4) Walk-In Clinic, Suite 4

General Surgeon, Dr. Jeffrey Justice, Suite 5

#### 316 E 7TH STREET

LOT A | DOOR 5

#### ER Entrance I Outpatient Entrance

1st floor: (Lot A | Door 5)

2nd floor: (Lot A | Door 5)

Registration/Patient Access, Diabetes, Lab/Respiratory/Imaging (Radiology/X-Ray)

## **WALK-IN CLINIC MAP**

#### -ATTENTION-

Park in LOT A, Enter Door 4. The Walk -In clinic is located in Suite 4 in building 1316 noted in yellow marked with.\* Our Walk-In clinic offers convenient, affordable non-emergency care. Experienced providers from the DeKalb Health Medical Group will treat your minor health concerns - such as allergies, respiratory infections, minor burns or injuries, cold and flu - with the quality attention you deserve.