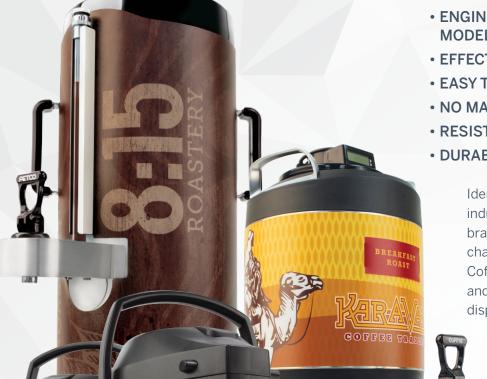

## **COFFEE COATS**

FEATURES AND BENEFITS:

 ENGINEERED TO FIT TO YOUR SPECIFIC MODEL DISPENSER

• EFFECTIVE POINT-OF-SALE BRANDING

• EASY TO APPLY

NO MAKE-READY REQUIREMENTS

RESISTANT TO TEARING AND CRACKING

DURABLE HOOK & LOOP CLOSURE SYSTEM

IdentaBrew CoffeeCoats are the tried-and-true industry standard wrap solution for your beverage brand. From independant brands to hospitality chains, we've got your hardware covered. CoffeeCoats are both stain and chemical resistant, and engineered to fit your manufacturer's dispensers like a glove.

No time to design? No problem. CoffeeCoats and Coffee Decals are available off-the-shelf in a variety of IdentaBrew's unique generic designs, or build your own with our new

EZ Wrap solutions!

Medium Roast