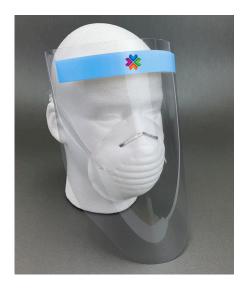

#### **Features:**

- Full length
- · Lightweight and comfortable to wear, quick and easy to put on
- Can be worn with or without glasses, goggles or masks
- · Easily cleaned with a damp cloth or wipe