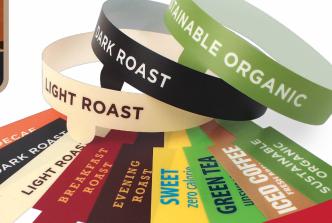

All Identabrew products support our unique flavor identification systems:

**Flavor Neckties** effectively promote your brand while being served.

**Flavor Channels** are engineered specifically for your equipment, offering unique opportunities to present your brand's featured flavor or roast.