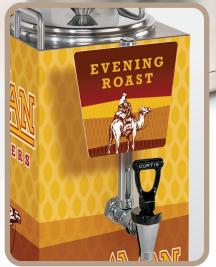

All Identabrew products support our unique flavor identification systems:

**Flavor Neckties** effectively promote your brand while being served.

**Flavor Channels** are engineered specifically for your equipment, offering unique opportunities to present your brand's featured flavor or roast.

**Flavor Tabs** are consistently located with diecut slits incorporated in your CoffeeCoat or TeaWrap.

Flavor Channels clip onto sight-glass or other components of your dispenser hardware.

Flavor Tabs insert directly into your CoffeeCoat or TeaWrap.