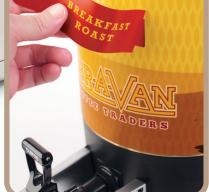

**Flavor Tabs** are consistently located with diecut slits incorporated in your CoffeeCoat or TeaWrap.

Flavor Channels clip onto sight-glass or other components of your dispenser hardware.

Flavor Tabs insert directly into your CoffeeCoat or TeaWrap.