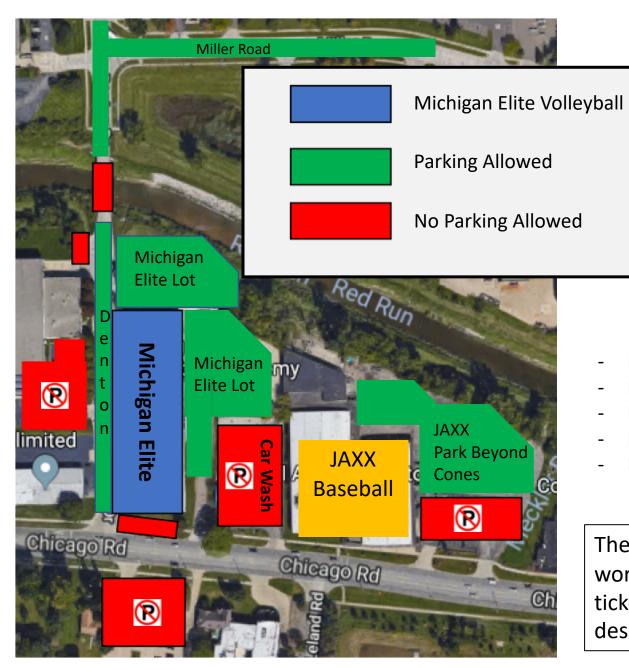

## MICHIGAN ELITE VOLLEYBALL ACADEMY – WARREN - PARKING

## Parking is allowed:

- In Michigan Elite Parking lots
- Along Denton Street and Miller Road
- JAXX Baseball Parking Lot (east of Michigan Elite)
  Enter off Chicago Road and PARK BEYOND THE CONES at the Back of the Lot)

## **Parking is NOT Allowed:**

- Parking Lots across Chicago Road
- Parking Lots of Businesses along Denton
- Parking Lot of Car Wash
- First Few rows of parking spaces at JAXX Baseball
- On the grass in front of Michigan Elite on Chicago Rd.
- **DO NOT PARK** within 15 ft. of a fire hydrant
- **DO NOT PARK** within 30 ft. of a Stop Sign
- **DO NOT PARK** within 20 feet of crosswalk or intersections
- **DO NOT PARK** on the Bridge
- DO NOT block entrances to businesses along Denton and Miller Roads