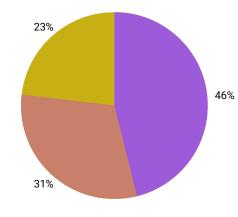

| PROJECT - TIME ENTRY                                                                 | DURATION | AMOUNT     | PERCENTAGE |
|--------------------------------------------------------------------------------------|----------|------------|------------|
| Client A Financial Planning     Advisor, Joanna Q                                    | 2:00:00  | 200.00 USD | 46.15%     |
| Inital document processing and MGP setup                                             | 1:00:00  | 100.00 USD | 23.08%     |
| Meeting to discuss new client needs                                                  | 1:00:00  | 100.00 USD | 23.08%     |
| Client B Financial Planning     Advisor, Joanna Q                                    | 1:20:00  | 133.33 USD | 30.77%     |
| Digest client meeting notes and emails, build goals and starting retirement scenario | 1:20:00  | 133.33 USD | 30.77%     |
| Client C Financial Planning     Advisor, Joanna Q                                    | 1:00:00  | 100.00 USD | 23.08%     |
| Review tax projections                                                               | 1:00:00  | 100.00 USD | 23.08%     |