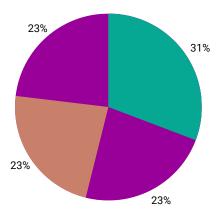

| PROJECT - TIME ENTRY                                                                 | DURATION | AMOUNT     | PERCENTAGE |
|--------------------------------------------------------------------------------------|----------|------------|------------|
| Client A Financial Planning     Advisor, Joanna Q                                    | 2:00:00  | 200.00 USD | 46.15%     |
| Inital document processing and MGP setup                                             | 1:00:00  | 100.00 USD | 23.08%     |
| Meeting to discuss new client needs                                                  | 1:00:00  | 100.00 USD | 23.08%     |
| Client B Financial Planning     Advisor, Joanna Q                                    | 1:20:00  | 133.33 USD | 30.77%     |
| Digest client meeting notes and emails, build goals and starting retirement scenario | 1:20:00  | 133.33 USD | 30.77%     |
| Client C Financial Planning     Advisor, Joanna Q                                    | 1:00:00  | 100.00 USD | 23.08%     |
| Review tax projections                                                               | 1:00:00  | 100.00 USD | 23.08%     |