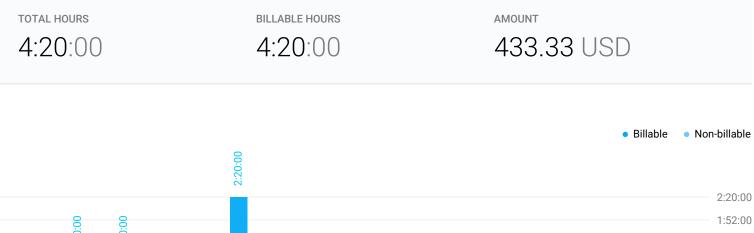

## Summary Report

01/01/2023 - 01/31/2023

| PROJECT |
|---------|
|---------|

| PROJECT                     |                     | DURATION |
|-----------------------------|---------------------|----------|
| Client A Financial Planning | • Advisor, Joanna Q | 2:00:00  |
| Client B Financial Planning | • Advisor, Joanna Q | 1:20:00  |
| Client C Financial Planning | • Advisor, Joanna Q | 1:00:00  |

| PROJECT - TIME ENTRY                                                                 | DURATION | AMOUNT     | PERCENTAGE |
|--------------------------------------------------------------------------------------|----------|------------|------------|
| Client A Financial Planning     Advisor, Joanna Q                                    | 2:00:00  | 200.00 USD | 46.15%     |
| Inital document processing and MGP setup                                             | 1:00:00  | 100.00 USD | 23.08%     |
| Meeting to discuss new client needs                                                  | 1:00:00  | 100.00 USD | 23.08%     |
| Client B Financial Planning     Advisor, Joanna Q                                    | 1:20:00  | 133.33 USD | 30.77%     |
| Digest client meeting notes and emails, build goals and starting retirement scenario | 1:20:00  | 133.33 USD | 30.77%     |
| Client C Financial Planning     Advisor, Joanna Q                                    | 1:00:00  | 100.00 USD | 23.08%     |
| Review tax projections                                                               | 1:00:00  | 100.00 USD | 23.08%     |