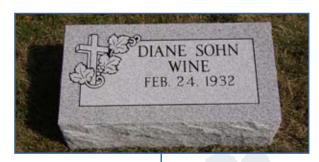

#### **Markers**

Wearly markers are an excellent alternative when price or cemetery restrictions are an issue. Made with the same select granites and detailed workmanship as our upright memorials, Wearly markers are an affordable lasting tribute.