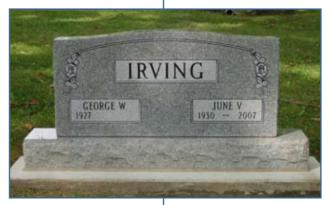

#### **Traditional Monuments**

Two-piece upright monuments have been the standard option of memorialization for centuries. With Wearly's deep cut lettering and experienced craftsmen, you can personalize any memorial to be a lasting tribute. Each granite offered will give you a wide variety of options in appearance and color. Both granite and workmanship are of the highest quality available.

**Traditional Monuments** 