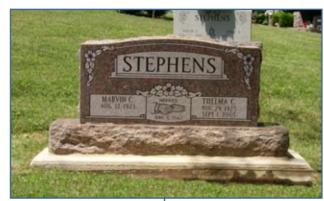

#### **Traditional Monuments**

Two-piece upright monuments have been the standard option of memorialization for centuries. With Wearly's deep cut lettering and experienced craftsmen, you can personalize any memorial to be a lasting tribute. Each granite offered will give you a wide variety of options in appearance and color. Both granite and workmanship are of the highest quality available.

Traditional Monuments

Traditional Monuments