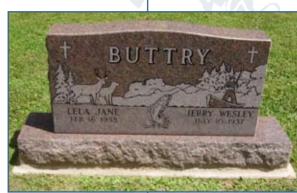

#### **Traditional Monuments**

Two-piece upright monuments have been the standard option of memorialization for centuries. With Wearly's deep cut lettering and experienced craftsmen, you can personalize any memorial to be a lasting tribute. Each granite offered will give you a wide variety of options in appearance and color. Both granite and workmanship are of the highest quality available.

**Traditional Monuments** 

Traditional Monuments

Traditional Monuments