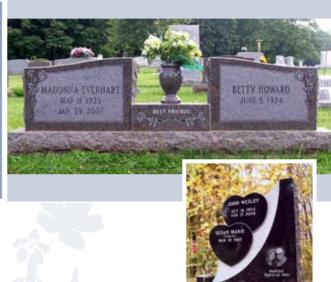

#### **Traditional Monuments**

Two-piece upright monuments have been the standard option of memorialization for centuries. With Wearly's deep cut lettering and experienced craftsmen, you can personalize any memorial to be a lasting tribute. Each granite offered will give you a wide variety of options in appearance and color. Both granite and workmanship are of the highest quality available.

Traditional Monuments

Traditional Monuments