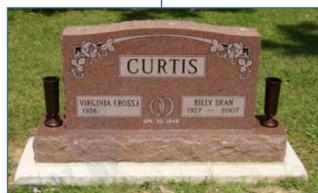

#### **Traditional Monuments**

Two-piece upright monuments have been the standard option of memorialization for centuries. With Wearly's deep cut lettering and experienced craftsmen, you can personalize any memorial to be a lasting tribute. Each granite offered will give you a wide variety of options in appearance and color. Both granite and workmanship are of the highest quality available.

**Traditional Monuments** 