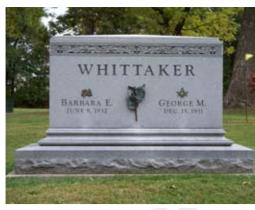

#### **Traditional Monuments**

Two-piece upright monuments have been the standard option of memorialization for centuries. With Wearly's deep cut lettering and experienced craftsmen, you can personalize any memorial to be a lasting tribute. Each granite offered will give you a wide variety of options in appearance and color. Both granite and workmanship are of the highest quality available.

**Traditional Monuments** 