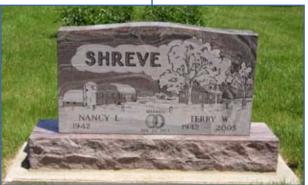

#### **Markers**

Wearly markers are an excellent alternative when price or cemetery restrictions are an issue. Made with the same select granites and detailed workmanship as our upright memorials, Wearly markers are an affordable lasting tribute.