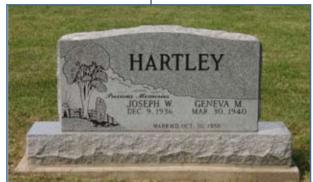

#### **Traditional Monuments**

Two-piece upright monuments have been the standard option of memorialization for centuries. With Wearly's deep cut lettering and experienced craftsmen, you can personalize any memorial to be a lasting tribute. Each granite offered will give you a wide variety of options in appearance and color. Both granite and workmanship are of the highest quality available.

**Traditional Monuments** 

Traditional Monuments

Traditional Monuments