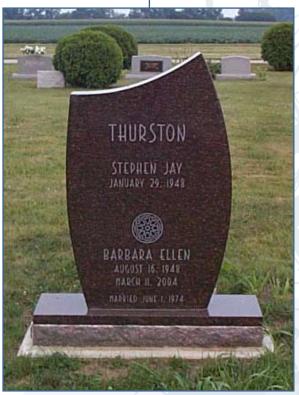

#### **Traditional Monuments**

Two-piece upright monuments have been the standard option of memorialization for centuries. With Wearly's deep cut lettering and experienced craftsmen, you can personalize any memorial to be a lasting tribute. Each granite offered will give you a wide variety of options in appearance and color. Both granite and workmanship are of the highest quality available.

**Traditional Monuments** 

Traditional Monuments

Traditional Monuments