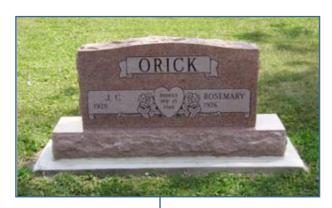

#### **Traditional Monuments**

Two-piece upright monuments have been the standard option of memorialization for centuries. With Wearly's deep cut lettering and experienced craftsmen, you can personalize any memorial to be a lasting tribute. Each granite offered will give you a wide variety of options in appearance and color. Both granite and workmanship are of the highest quality available.

**Traditional Monuments** 

Traditional Monuments

Traditional Monuments