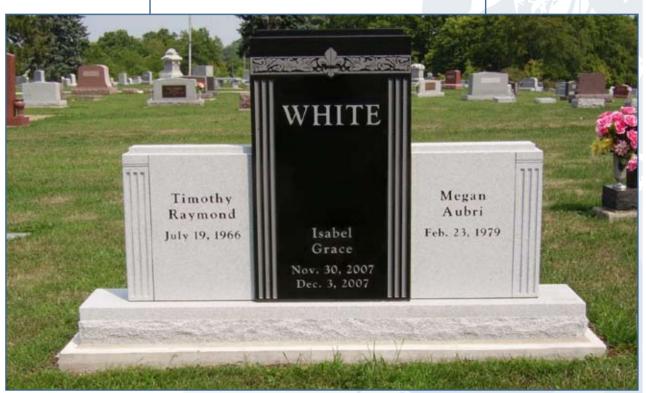

#### **Traditional Monuments**

Two-piece upright monuments have been the standard option of memorialization for centuries. With Wearly's deep cut lettering and experienced craftsmen, you can personalize any memorial to be a lasting tribute. Each granite offered will give you a wide variety of options in appearance and color. Both granite and workmanship are of the highest quality available.

**Traditional Monuments** 