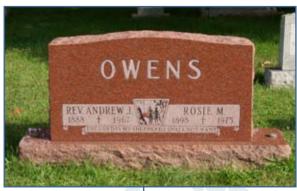

#### **Traditional Monuments**

Two-piece upright monuments have been the standard option of memorialization for centuries. With Wearly's deep cut lettering and experienced craftsmen, you can personalize any memorial to be a lasting tribute. Each granite offered will give you a wide variety of options in appearance and color. Both granite and workmanship are of the highest quality available.

**Traditional Monuments** 

Traditional Monuments

Traditional Monuments