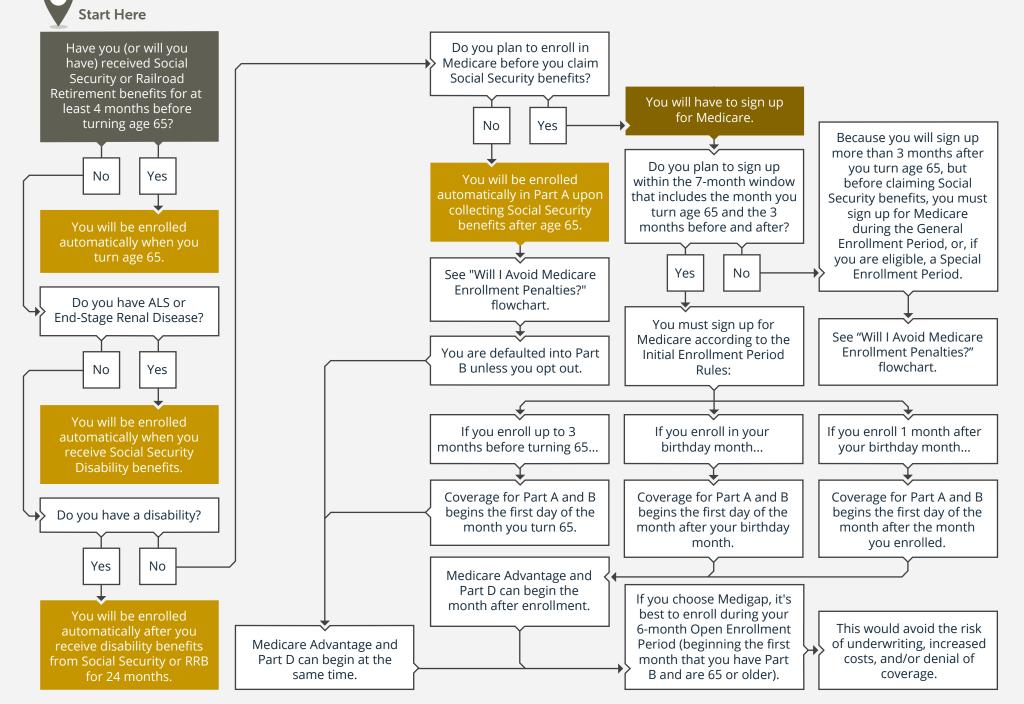

## 2025 · WILL I BE ENROLLED AUTOMATICALLY IN MEDICARE?

© fpPathfinder.com. Licensed for the sole use of Tom Mullarkey, CFP®, RICP®, TPCP® of Hive Retirement Planning LLC. All rights reserved. Used with permission. Updated 12/01/2024.