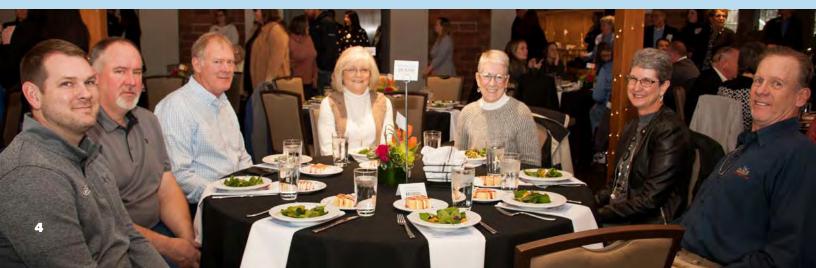

### ANNUAL MEETING & AWARDS BANQUET February 9, 2023

The Franklin Chamber's Annual Meeting brings the membership and community leaders together to reflect on the past year, share plans for the year to come and award those who have contributed to the success of both the Chamber and the community. More than 300 members typically attend the Annual Meeting and Awards Banquet.

- Banquet Sponsor \$2,500 This sponsorship offers prominent event presence in addition to a table of eight (8) event tickets.
- **Centerpiece Sponsor \$1,000** This sponsorship offers logo presence on all tables and two (2) event tickets.
- Award Sponsor \$500 (*limit 5*) Several distinguished awards are given during the event. You may sponsor an award to receive event recognition, as well as two (2) event tickets.
- **Reserved Table \$500** (*limit 10*) Reserved tables will be marked with signage and includes eight (8) event tickets.