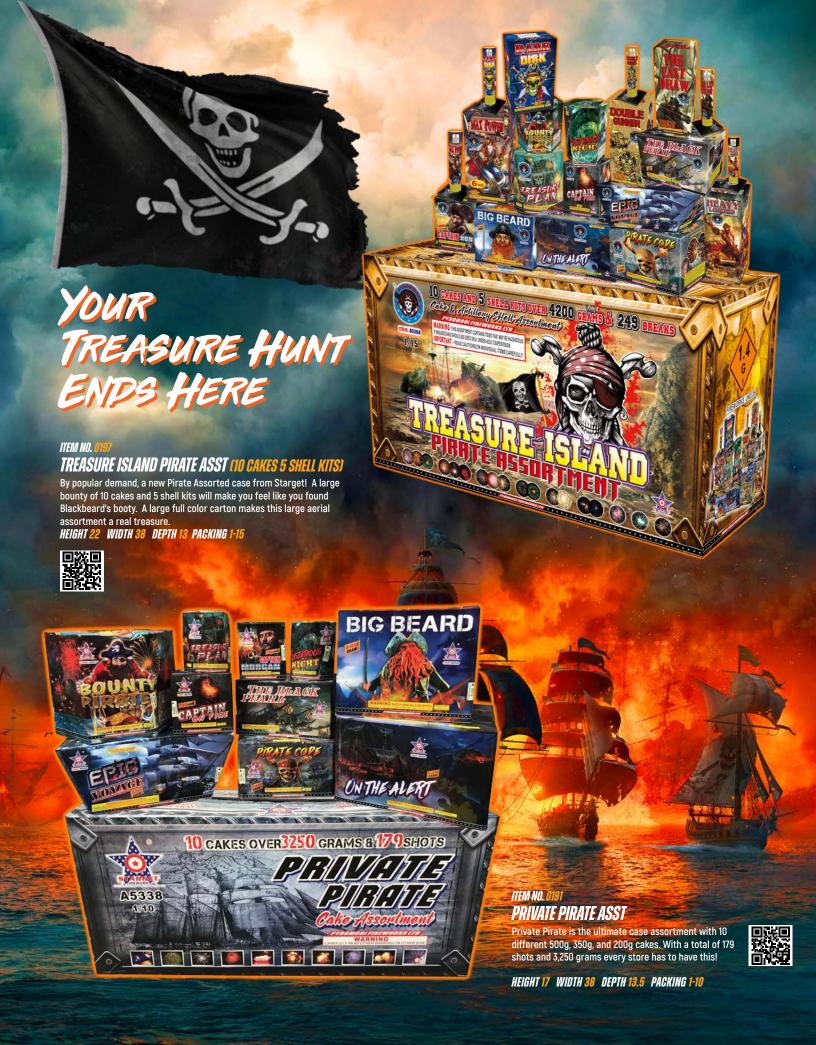

# DEAD MEN TELL NO TALES 480 SHOT

AHOY There! You scallywags best leave Captain Sparrow's booty be. This 480 shot treasure chest features angled shots of gold brocade firing from both sides of the ship to form a V pattern in the sky with red, green, and titanium crackles in the center. Capt. Jack lives by the pirate code HEIGHT for traitors, Dead Men Tell No Tales!