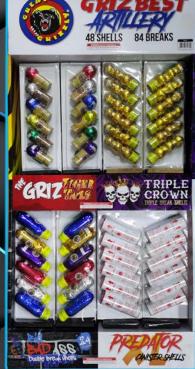

# GRIZ BEST ARTILLERY TRAY

Great Grizzly's best of the best, back by popular demand AND new and improved! 48 of Great Grizzly's best reloadable artillery shells. With a larger shelf profile now available, these colorful trays are sure to stand above the rest.

PREMIUM ARTILLERY SHELLS W/ FIBERGLASS TUBES 44

TERMINATOR 24 SHELLS 5" Redesigned, rebuilt, and reimagined, the NEW 5" Terminator artillery

WIDTH impress even the most seasoned pyros. **DEPTH** 

PACKING 4

>> PREMIUM ARTILLERY SHELLS W/ FIBERGLASS TUBES