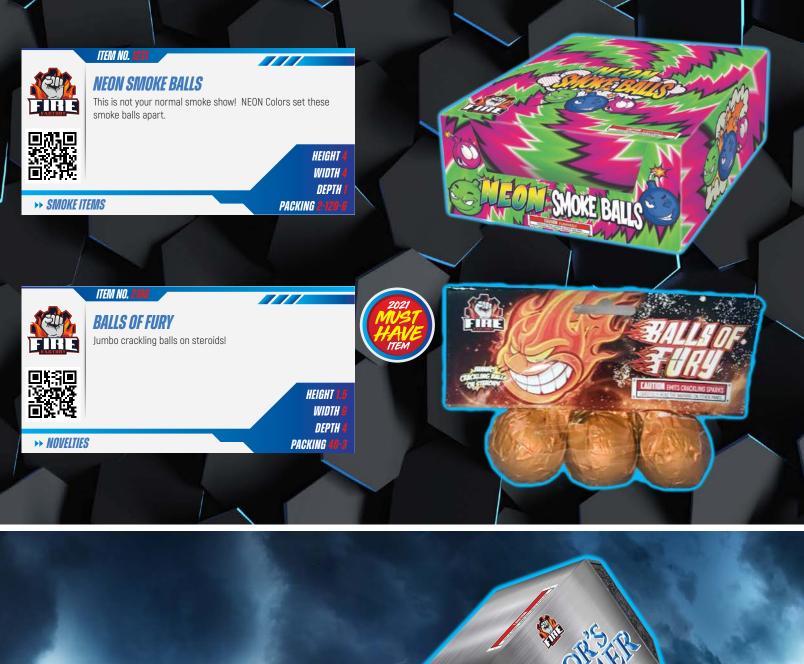

# INDEX OF PRODUCTS

| ITEM NO | NAME                                 | PAGE | ITEM NO. | HAINE                               | PAGE          |
|---------|--------------------------------------|------|----------|-------------------------------------|---------------|
| 2895    | 1.75" FIBERGLASS PRO RACK 9 SHOT     | 13   | 2928     | NEON PREDATOR XL 24 SHELLS 5"       | 15            |
| 2877    | 100 SHOT SUPER FINALE                | 10   | 2919     | NEON PREDATOR XL 6 SHELLS 5"        | 15            |
| 1630    | AIR STRIKE APPROVED 135 SHOT         | 11   | 2497     | NEON RAIN 120 SHOT                  | 31            |
| 2574    | AMERICAN PATRIOT 30 SHOT             | 17   | 1231     | NEON SMOKE BALLS                    | 35            |
| 2215    | ARCADE HERO 12 SHOT                  | 4    | 2915     | NISHIKI FALLOUT 12 SHELLS 5"        | 29            |
| 2201    | ATOMIC WILLOWS 16 SHOT               | į    | 2579     | NISHIKI THUNDER 20 SHOT             | 21            |
| 2641    | ATTACK TANK FTN                      | 24   | 2575     | ORANGE CRUSH 9 \$HOT                | 18            |
| 2576    | BAD BEACH 410 SHOT                   | 17   | 2899     | OVER THE MOON 23 SHOT               | 9             |
| 2225    | BAD BEHAVIOR 9 SHOT 3"               | 14   | 2107     | PIGS CAN FLY (3 SHOT)               |               |
| 2106    | BALLS OF FURY                        | 35   | 2219     | POWER HOUR 36 SHOT                  | 33<br>6       |
| 2571    | BATTLE OF COLORS 36 SHOT             | 21   | 2914     | PREDATOR XL 12 SHELLS 5"            | 15            |
| 2109    | BATTLEFIELD DRONES WAR               | 33   | 2918     | PREDATOR XL 24 SHELLS 5"            | 15            |
| 2204    | BEN DRANKIN' 30 SHOT                 | 8    | 2924     | PREDATOR XL 6 SHELLS 5"             | 15            |
| 2108    | BLACK HORNET                         | 33   | 2912     | PREDATOR XXL DOUBLE BREAK 6"        | 15            |
| 495     | BLUE THUNDER 10 BALL                 | 32   | 0191     | PRIVATE PIRATE ASST                 | 16            |
| 2578    | BONNIE & CLYDE'S REVENGE 19 SHOT     | 17   | 2716     | RAGE MISSILE 92 SHOT                | 26            |
| 492     | BROCADE CROWN 146 SHOT               | 32   | 2572     | RAGIN' CAJUN 16 SHQT                | 23            |
| 2562    | BROCADE CROWN WATERFALL MINI 18 SHOT | 18   | 2110     | RICOCHET                            | 33            |
| 935     | CAMO CANISTER SHELL 12               | 30   | 2577     | ROGUE ENFORCER 72 SHOT              | 18            |
| 2625    | CENTRIFUGE FTN                       | 25   | 2874     | SMASH MOUTH 24 SHOT                 | 10            |
| 2228    | CHAIN LINK 500G ASST 22 SHOT         | 19   | 2220     | SOUND OF MADNESS 160 SHOT           | 11            |
| 2580    | CHAIN LINK 200G ASST 17 SHOT         | 20   | 2628     | SPACE DISCO FTN                     | 24            |
| 2902    | CHERRY BOMB ARTILLERY 6 SHELLS       | 30   | 1039     | SPARKLER WANDS                      | 36            |
| 2639    | COOKIE ROBOTS FTN                    | 24   | 1657     | STAR DESTROYER 182 SHOT             | 12            |
| 2896    | CRATER CREATOR 12 SHOT 2"            | 13   | 2226     | SUGAR HIGH 10 SHOT 2"               | 14            |
| 2208    | DANGER ZONE 38 SHOT                  | 4    | 2944     | SUPER STINGER 24 SHELLS 6"          | 28            |
| 2203    | DEAD MEN TELL NO TALES 480 SHOT      | 5    | 2916     | SUPER STINGER 6 SHELLS 6"           | 28            |
| 2217    | DISTURBED 25 SHOT                    | 9    | 2900     | SUPERCHARGED 6 SHELLS               | 30            |
| 2889    | ELECTRIC LETTUCE 24 SHOT             | 8    | 2227     | SWIMMING STARS 25 SHOT              | 10            |
| 2862    | ELECTRIC SPIDER 21 SHOT              | 4    | 2875     | TASTE THE RAINBOW 25 SHOT           | او            |
| 940     | FANCY TAILS 12 5"                    | 29   | 2975     | TERMINATOR 24 SHELLS 5"             | 29            |
| 1324    | FLASH BANG 24 STRIP TUBE CRACKER     | 34   | 2218     | THE BIG BONG THEORY 25 SHOT         | 5             |
| 1223    | FLASH BANG FUSELESS FIRECRACKER      | 34   | 2566     | THE KILLER 16 SHOT                  | 29<br>5<br>23 |
| 1357    | FLASH BANG WATER CRACKER             | 34   | 390      | THOR'S HAMMER                       | 35            |
| 2630    | FRANKENSTEIN'S MONSTER               | 25   | 2878     | THRILLER 200 SHOT                   | 12            |
| 2640    | FUN HOUSE FTN                        | 25   | 2570     | THUNDER CAT 10 SHOT                 | 21            |
| 1456    | GHOST MANSION FTN                    | 25   | 494      | THUNDERSTRUCK 84 SHOT               | 31            |
| 1032    | GLOW SPARKLERS                       | 36   | 2960     | TIKI BOMB 6 SHELLS 6"               | 27            |
| 2496    | GREAT BALLS OF FIRE 468 SHOT         | 31   | 2940     | TIKI BOMB: WITCH DOCTOR 12-5" 12-6" | 27            |
| 0194    | GRIZ BEST ARTILLERY (TRAY)           | 28   | 2959     | TIKI BOMBS 24 SHELLS 6"             | 27            |
| 0198    | GRIZ BEST: PREDATOR EDITION (TRAY)   | 28   | 2568     | TITAN 12 SHOT                       | 23            |
| 2638    | HELLO, SUMMER FTN                    | 24   | 2214     | TOTAL AUTHORITY 45 SHOT             | 6             |
| 2569    | INDEPENDENCE 10 SHO                  | 21   | 0197     | TREASURE ISLAND PIRATE ASST         | 16            |
| 2886    | INFRACTION 54 SHOT                   | 22   | 493      | TRIPLE WHISTLE 10 BALL              | 32            |
| 2898    | LIGHT IT UP 20 SHOTS                 | 8    | 2565     | TURN AND BURN 25 SHOT               | 22            |
| 499     | LOUD AS HELL 660 SHOT                | 31   | 2222     | UPTOWN FUNK 114 SHOT                | 12            |
| 2211    | LUMBER JACKED 25 SHOTS               | 6    | 2209     | VEGAS BOMB 36 SHOT                  | 7             |
| 1239    | MAGIC SMOKE WAND                     | 36   | 2224     | VOODOO 10 SHOT 2"                   | 14            |
| 2213    | METEOR RISING 21 SHOT                | 3    | 2498     | WAKE THE DEAD 100 SHOT              | 32            |
| 2564    | MINOR INFRACTION 25 SHOT             | 22   | 2210     | WAR DOGS 16 SHOT                    | 7             |
| 2888    | MONSTER SMASH 20 SHOT                | 3    | 2202     | WHITE WALKER 36 SHOT                | 3             |
| 2894    | MOTORHEAD 28 SHOT 3"                 | 13   | 2221     | WILD CHILD 60 SHOT                  | 11            |
| 2713    | NEON 200 SHOT                        | 26   | 2212     | WILD FLOWER 20 SHOT                 | 10            |
| 2791    | NEON 750 SHOT                        | 26   | 2948     | ZOMBIE KING 28PK                    | 27            |
| 2567    | NEON ISLAND 8 SHOT                   | 22   | 23-10    |                                     |               |
|         | MEGN IDEANID O ONO!                  |      |          |                                     |               |