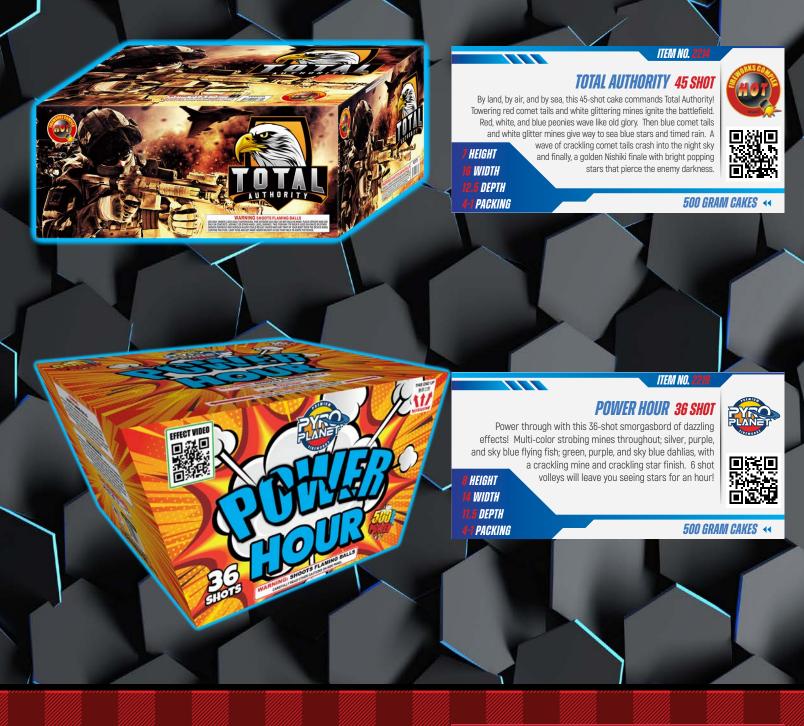

# **METEOR RISING 21 SHOT**

gold strobing suns with sizzling solar rings.

Prepare for a meteor shower with this HOT 500g cake. Astronomical sized breaks with red, green, and gold pearls, gold strobes and delicate sizzling crackles scorch through the atmosphere. Then a volley of 3 planet sized sun bursts! Another solar wave of each effect hits hard. Last, a 3 shot finale volley **HEIGHT** of sizzling mines and color stars to green and

**WIDTH 13.5** 

>> 500 GRAM CAKES

DEPTH **PACKING** 