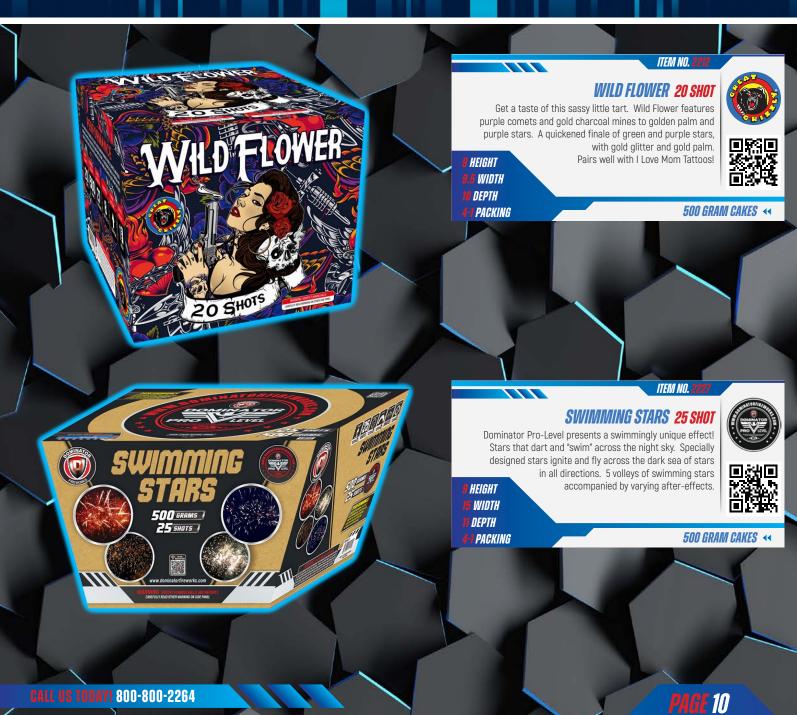

# LUMBER JACKED 25 SHOTS Take a mighty swing with this Paul Bunyan sized 500g! Colorful

mines erupt as high as red wood trees with silver glitter, purple stars, and gold comets. Then golden glitter comets shoot over the mountains and erupt into golden palms with silver glitter tails. A sizzling display of crinkling tails sound like cracking tree trunks and a grand finish of sizzling crackle palm trees!

8.5 HEIGHT

16.5 WIDTH

4-1 PACKING

9 DEPTH

500 GRAM CAKES **44** 