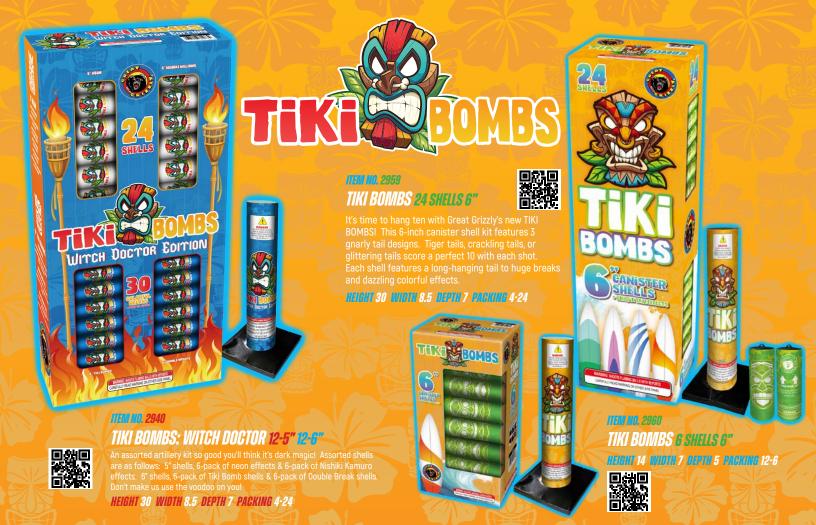

# SUPER STINGER 24 SHELLS 6"

We gave you a taste of the Wasp in 2020, now get a taste of the Murder Hornet! Super Stinger is back with a vengeance. We took our best selling 6pk and stung it in the ass. Along with 12 dual stage mines to breaks, Super Stinger 24pk now features 6 ring shells and 6 whistling tails. Feel the sting!

28 WIDTH 13.5 DEPTH 5 PACKING 3-24

ITEM NO. <mark>2916</mark>

# SUPER STINGER 6 SHELLS 6"

NEW from Fire Factory, 6 inch Super Stinger canister shells! These double effect mine shells feature a large burst high above a dazzling mine effect. These special shells are must see to believe. GET STUNG!

HEIGHT 14 WIDTH 7 DEPTH 5 PACKING 12-6

ENEWEVERS

ITEM NO.