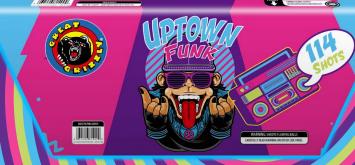

# **UPTOWN FUNK 114 SHOT**

believe me, just watch!

This stylin' and wildin' cake will take you uptown and funk you up! This straight masterpiece has 114 shots of the best colors you'll ever see. (Hot Damn!) Red, green, blue, and orange comets show out before the finale volley of that white gold glitter and colorful stars. Don't

6 HEIGHT

16 WIDTH

15 DEPTH

**2-1 PACKING** 