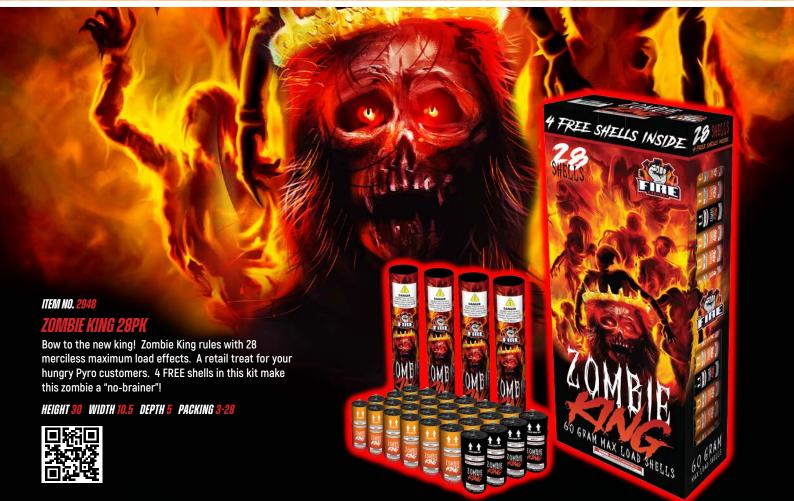

to massive titanium crackling. Then WATCH OUT as the sideways thrusters kick into overdrive. The entire fountain starts to spin at speeds that will make your knees buck-HEIGHT ! le. Centrifuge ends with dizzying showers WIDTH

of sparks shooting in all directions.

DEPTH **PACKING** 

>> FOUNTAINS





ITEM NO. 2



# FRANKENSTEIN'S MONSTER FTN



You absolutely won't believe the creation of Frankenstein's Monster! Lasting over 75 seconds, a flurry of electric charges erupt from the monster resulting in a power surge that leaves the area strobing and crackling. Finally, the charges ignite from the bolts and Frankenstein is alive!! HEIGHT 8.1 Showers of multicolor pearls gush as the WIDTH. monsters eyes and mouth illuminate!

**DEPTH PACKING** 

**FOUNTAINS** 



WWW.GREATGRIZZLY.COM







# SUPER STINGER 24 SHELLS 6"

We gave you a taste of the Wasp in 2020, now get a taste of the Murder Hornet! Super Stinger is back with a vengeance. We took our best selling 6pk and stung it in the ass. Along with 12 dual stage mines to breaks, Super Stinger 24pk now features 6 ring shells and 6 whistling tails. Feel the sting!

28 WIDTH 13.5 DEPTH 5 PACKING 3-24



ITEM NO. <mark>2916</mark>

# SUPER STINGER 6 SHELLS 6"

NEW from Fire Factory, 6 inch Super Stinger canister shells! These double effect mine shells feature a large burst high above a dazzling mine effect. These special shells are must see to believe. GET STUNG!

HEIGHT 14 WIDTH 7 DEPTH 5 PACKING 12-6







ENEWEVERS





ITEM NO.

# GIRZ BEST: PREDATOR EDITION TRAY

Inspired by our top selling Griz Best Artillery, the mast