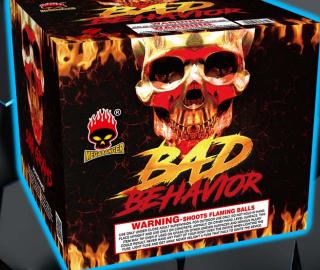

WIDTH DEPTH

>> LARGE DIAMETER MAX LOAD 500G CAKES

**PACKING** 

Who says you shouldn't be rewarded for Bad Behavior? This 9 shot skull crusher is as bad as they come. Giant crackling tiger tails erupt into the sky giving way to huge breaks of punishing red, orange, and cyan stars with huge multi-color glittery strobes. A 3 shot finale of huge Nishiki

Kamuro willows and red strobing gitter.

DEPTH

PACKING

LARGE DIAMETER MAX LOAD 500G CAKES 🕠

Being bad never felt so good.