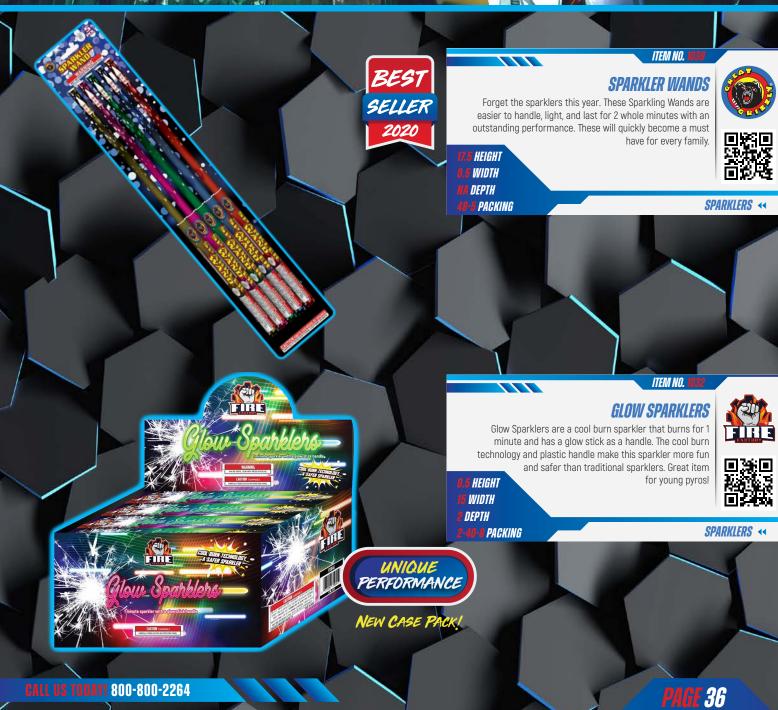

1324



# 24 STRIP TUBE CRACKER

Flashbang firecrackers are extremely loud and worthy of the Fire Factory brand name. 24 tube crackers packed with the maximum legal limit of powder weight. Attractive packaging for maximum shelf appeal! Smile for the Flash!

HEIGHT 0.5 WIDTH 3.25 DEPTH 7 PACKING 60-24

ITEM NO. 1357

# **WATER CRACKER**

Fire Factory's newest addition to the Flashbang extremely loud, maximum load firecracker family. 100 waterproof firecrackers, in a sharp new package. Burn the rest and sell the best! Smile for the flash!

HEIGHT 6.5 WIDTH 3.25 DEPTH .75 PACKING 100-100







ITEM NO. <mark>1223</mark>

# **FUSELESS FIRECRACKER**

CAUTION: Extremely Loud, 20 mini sticks of the loudest bang bang. Smile for the FLASH!

HEIGHT 2.5 WIDTH 3 DEPTH 1 PACKING 100-30-20





















# INDEX OF PRODUCTS

| ITEM NO | NAME                                 | PAGE | ITEM NO. | HAINE                               | PAGE          |
|---------|--------------------------------------|------|----------|-------------------------------------|---------------|
| 2895    | 1.75" FIBERGLASS PRO RACK 9 SHOT     | 13   | 2928     | NEON PREDATOR XL 24 SHELLS 5"       | 15            |
| 2877    | 100 SHOT SUPER FINALE                | 10   | 2919     | NEON PREDATOR XL 6 SHELLS 5"        | 15            |
| 1630    | AIR STRIKE APPROVED 135 SHOT         | 11   | 2497     | NEON RAIN 120 SHOT                  | 31            |
| 2574    | AMERICAN PATRIOT 30 SHOT             | 17   | 1231     | NEON SMOKE BALLS                    | 35            |
| 2215    | ARCADE HERO 12 SHOT