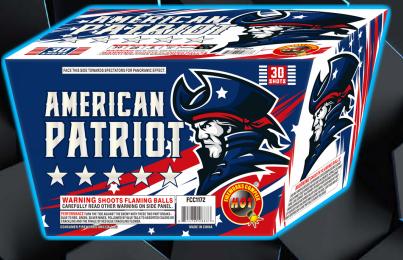

# AMERICAN PATRIOT 30 SHOT

ITEM NO. **257** 

Honor America's past with this spectacular tribute to the red, white, and blue. American Patriot proudly boasts V-shaped mines of blue to red stars with red, white, and blue bombs bursting in air. A six-shot finale volley of red, white, and blue stars with crackling flowers is HEIGHT 6 the perfect salute to the American Patriot!

WIDTH 1 DEPTH

>> FINALE REPEATERS (360 GRAM)

PACKING 6