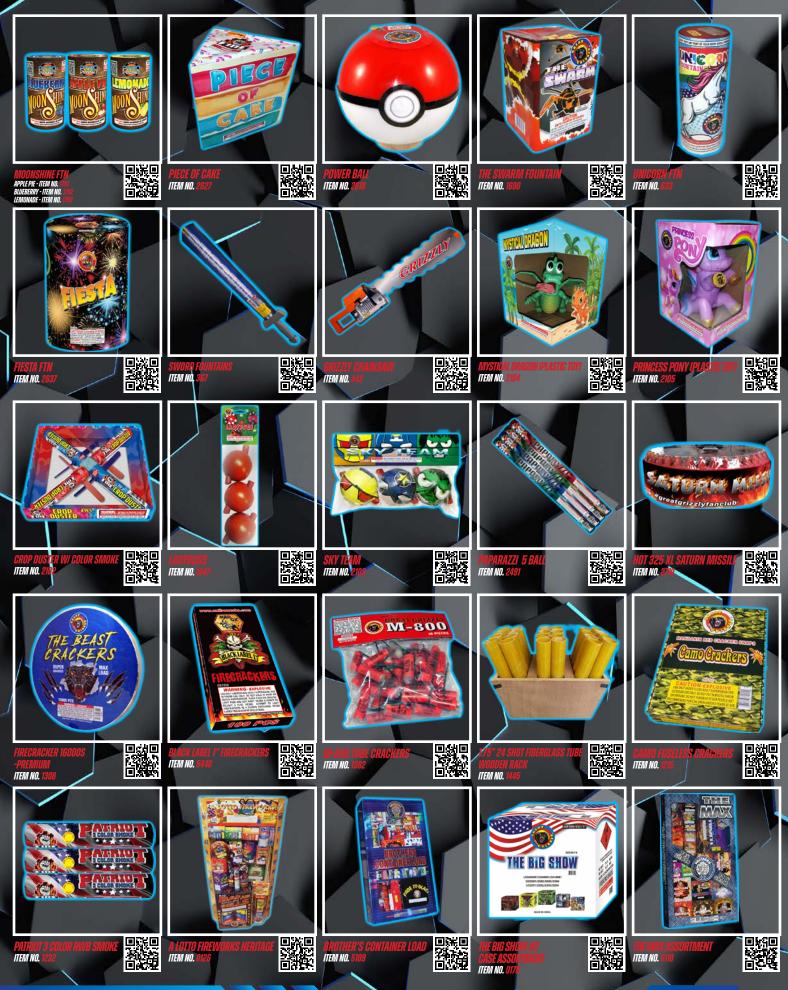

# 24 STRIP TUBE CRACKER

Flashbang firecrackers are extremely loud and worthy of the Fire Factory brand name. 24 tube crackers packed with the maximum legal limit of powder weight. Attractive packaging for maximum shelf appeal! Smile for the Flash!

HEIGHT 0.5 WIDTH 3.25 DEPTH 7 PACKING 60-24

ITEM NO. 1357

# **WATER CRACKER**

Fire Factory's newest addition to the Flashbang extremely loud, maximum load firecracker family. 100 waterproof firecrackers, in a sharp new package. Burn the rest and sell the best! Smile for the flash!

HEIGHT 6.5 WIDTH 3.25 DEPTH .75 PACKING 100-100







ITEM NO. <mark>1223</mark>

# **FUSELESS FIRECRACKER**

CAUTION: Extremely Loud, 20 mini sticks of the loudest bang bang. Smile for the FLASH!

HEIGHT 2.5 WIDTH 3 DEPTH 1 PACKING 100-30-20





















# INDEX OF PRODUCTS

| ITEM NO | NAME                                 | PAGE | ITEM NO. | HAINE                               | PAGE          |
|---------|--------------------------------------|------|----------|-------------------------------------|---------------|
| 2895    | 1.75" FIBERGLASS PRO RACK 9 SHOT     | 13   | 2928     | NEON PREDATOR XL 24 SHELLS 5"       | 15            |
| 2877    | 100 SHOT SUPER FINALE                | 10   | 2919     | NEON PREDATOR XL 6 SHELLS 5"        | 15            |
| 1630    | AIR STRIKE APPROVED 135 SHOT         | 11   | 2497     | NEON RAIN 120 SHOT                  | 31            |
| 2574    | AMERICAN PATRIOT 30 SHOT             | 17   | 1231     | NEON SMOKE BALLS                    | 35            |
| 2215    | ARCADE HERO 12 SHOT