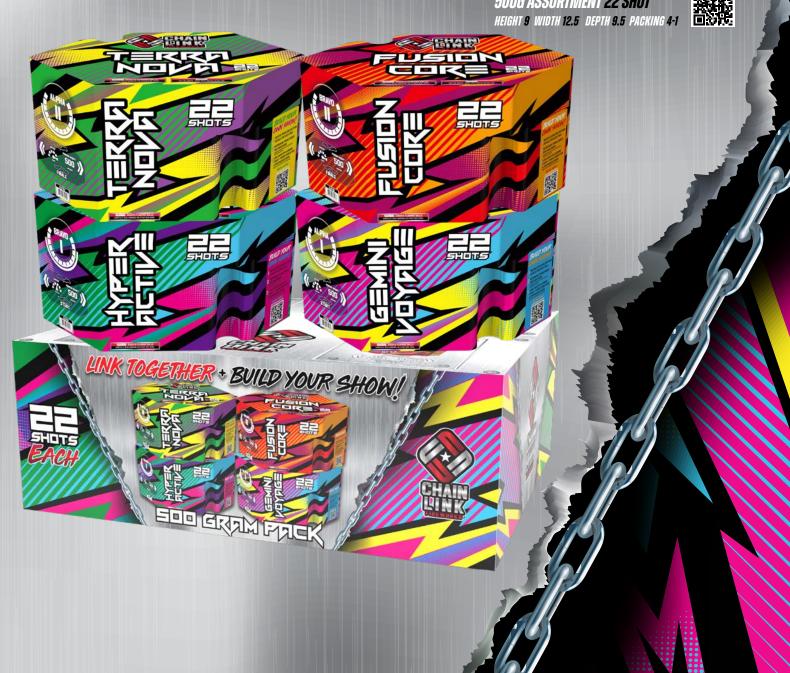

# BUILD YOUR OWN SHOW!

PUSH TOGETHER. LIGHT ONE FUSE.

NO EXTRA SETUP ENPLESS OPTIONS

TIEM NO. 2228
500G ASSORTMENT 22 SHOT

CUSTOM CONNECTION
POINTS ELIMINATE
EXTRA FUSE WORK

500G + 200G CAKES
ARE INTERCHANGEABLE

EXPLORE LIMITLESS
COMBINATIONS FOR A
FULLY CUSTOM SHOW

ITEM NO. 2580
200G ASSORTMENT 17 SHOT
HEIGHT 7 WIDTH 6 DEPTH 5.5 PACKING 2-3-2

# HOW IT WORKS

- REVIEW SPEED AND PATTERN DETAILS FOR EACH CAKE
- DETERMINE FIRING ORDER FOR YOUR SHOW

SUGGESTED PLACEMENT CAN BE FOUND BELOW PERFORMANCE DETAILS

START + FINISH POINTS FOR A CONTINUOUS SHOW

BRACE CAKES TOGETHER TO AVOID SHIFTING

# SCAN HERE

TO SEE CHAIN LINK IN ACTION