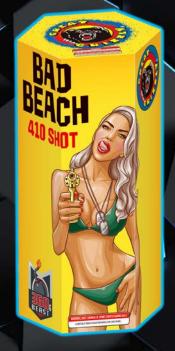

This Bad Beach starts off with a golden shower of sparks and crackling pine with blue stars. She turns up the heat adding red stars and photo flashing crackle. A grand finale of red and blue stars shoot over 80 feet high erupting into loud reports! Obviously a perfect 10!

HEIGHT

WIDTH DEPTH

**PACKING** 

>> FINALE REPEATERS (360 GRAM)

ITEM NO.