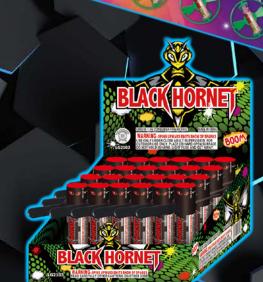

# **BLACK HORNET**

These little buggers always sting twice! A two-stage flying spinner to a LOUD report!

HEIGHT 4 WIDTH 3.3 DEPTH .4

PACKING 6-2

>> FLYING & REPORT NOVELTIES

Captain America's favorite novelty! A loud whistling spinner that flies high with green flame and golden crackling tail.