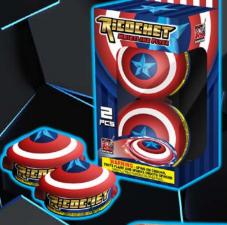

# **BLACK HORNET**

These little buggers always sting twice! A two-stage flying spinner to a LOUD report!

HEIGHT 4 WIDTH 3.3 DEPTH .4

PACKING 6-2

>> FLYING & REPORT NOVELTIES

Captain America's favorite novelty! A loud whistling spinner that flies high with green flame and golden crackling tail.

>> FLYING & REPORT NOVELTIES