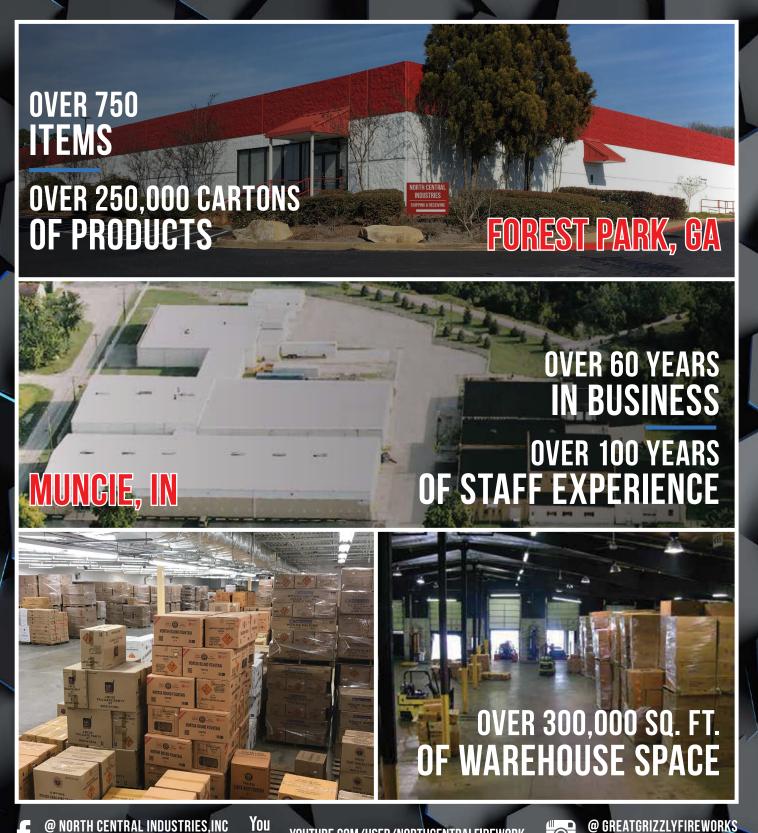

| 3    | 2202     | WHITE WALKER 36 SHOT                | 3             |
| 2894    | MOTORHEAD 28 SHOT 3"                 | 13   | 2221     | WILD CHILD 60 SHOT                  | 11            |
| 2713    | NEON 200 SHOT                        | 26   | 2212     | WILD FLOWER 20 SHOT                 | 10            |
| 2791    | NEON 750 SHOT                        | 26   | 2948     | ZOMBIE KING 28PK                    | 27            |
| 2567    | NEON ISLAND 8 SHOT                   | 22   | 23-10    |                                     |               |
|         | MEGN IDEANID O ONO!                  |      |          |                                     |               |

PAGE 41 WWW.GREATGRIZZLY.COM

# NORTH CENTRAL INDUSTRIES OFFERS COMPETITIVE PRICING & UNPARALLELED SERVICE!



YOUTUBE.COM/USER/NORTHCENTRALFIREWORK

Tube

@ GREAT GRIZZLY FIREWORKS

@ NORTHCENTRALFIREWORK