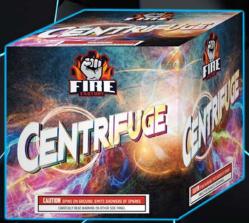

# *CENTRIFUGE FTN*

Sit down and hold on for Centrifuge! This futuristic fountain starts with tons of chrysanthemums which give way to massive titanium crackling. Then WATCH OUT as the sideways thrusters kick into overdrive. The entire fountain starts to spin at speeds that will make your knees buck-HEIGHT ! le. Centrifuge ends with dizzying showers WIDTH

of sparks shooting in all directions.

DEPTH **PACKING** 

>> FOUNTAINS

ITEM NO. 2