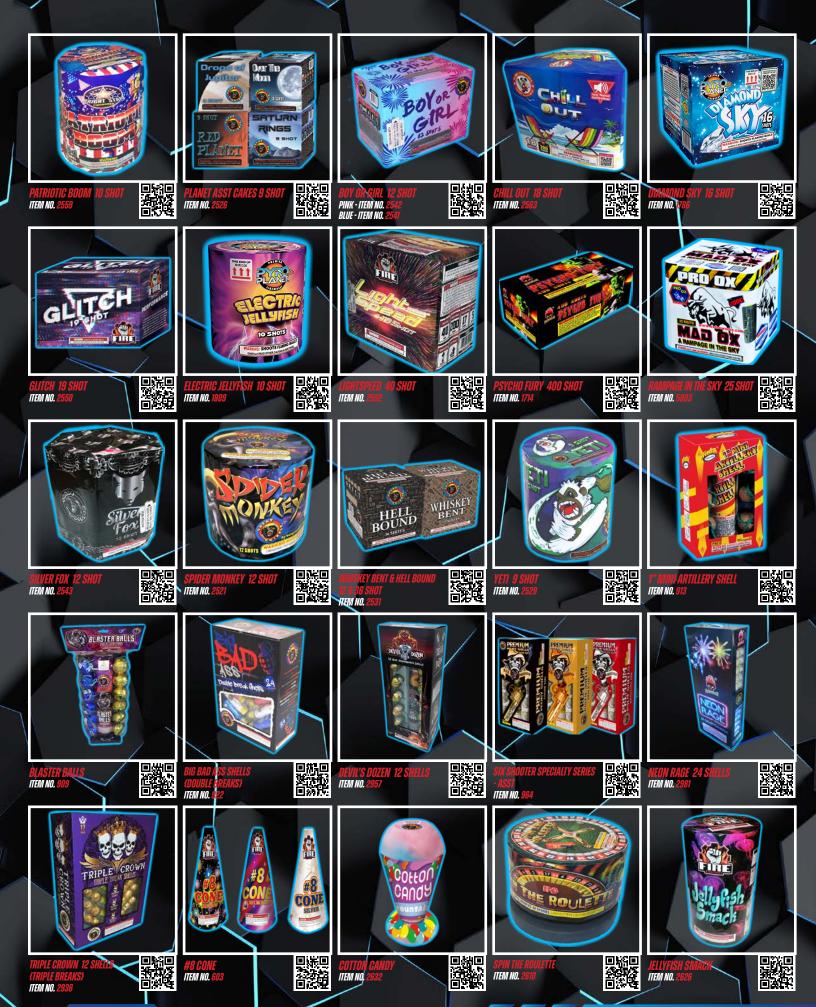

# 24 STRIP TUBE CRACKER

Flashbang firecrackers are extremely loud and worthy of the Fire Factory brand name. 24 tube crackers packed with the maximum legal limit of powder weight. Attractive packaging for maximum shelf appeal! Smile for the Flash!

HEIGHT 0.5 WIDTH 3.25 DEPTH 7 PACKING 60-24

ITEM NO. 1357

# **WATER CRACKER**

Fire Factory's newest addition to the Flashbang extremely loud, maximum load firecracker family. 100 waterproof firecrackers, in a sharp new package. Burn the rest and sell the best! Smile for the flash!

HEIGHT 6.5 WIDTH 3.25 DEPTH .75 PACKING 100-100







ITEM NO. <mark>1223</mark>

# **FUSELESS FIRECRACKER**

CAUTION: Extremely Loud, 20 mini sticks of the loudest bang bang. Smile for the FLASH!

HEIGHT 2.5 WIDTH 3 DEPTH 1 PACKING 100-30-20





















# INDEX OF PRODUCTS

| ITEM NO | NAME                                 | PAGE | ITEM NO. | HAINE                               | PAGE          |
|---------|--------------------------------------|------|----------|-------------------------------------|---------------|
| 2895    | 1.75" FIBERGLASS PRO RACK 9 SHOT     | 13   | 2928     | NEON PREDATOR XL 24 SHELLS 5"       | 15            |
| 2877    | 100 SHOT SUPER FINALE                | 10   | 2919     | NEON PREDATOR XL 6 SHELLS 5"        | 15            |
| 1630    | AIR STRIKE APPROVED 135 SHOT         | 11   | 2497     | NEON RAIN 120 SHOT                  | 31            |
| 2574    | AMERICAN PATRIOT 30 SHOT             | 17   | 1231     | NEON SMOKE BALLS                    | 35            |
| 2215    | ARCADE HERO 12 SHOT