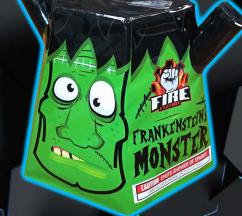

# FRANKENSTEIN'S MONSTER FTN

You absolutely won't believe the creation of Frankenstein's Monster! Lasting over 75 seconds, a flurry of electric charges erupt from the monster resulting in a power surge that leaves the area strobing and crackling. Finally, the charges ignite from the bolts and Frankenstein is alive!! HEIGHT 8.1 Showers of multicolor pearls gush as the WIDTH. monsters eyes and mouth illuminate!

**DEPTH PACKING** 

**FOUNTAINS** 

WWW.GREATGRIZZLY.COM