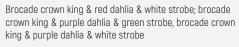

# TITAN 12 SHOT

Red pearl & white strobe; purple/green pearl; lemon/purple pearl & white strobe; orange yellow/sea blue pearl & white

>> AERIAL REPEATERS (200 GRAM)

HEIGHT WIDTH 5 DEPTH **PACKING** 