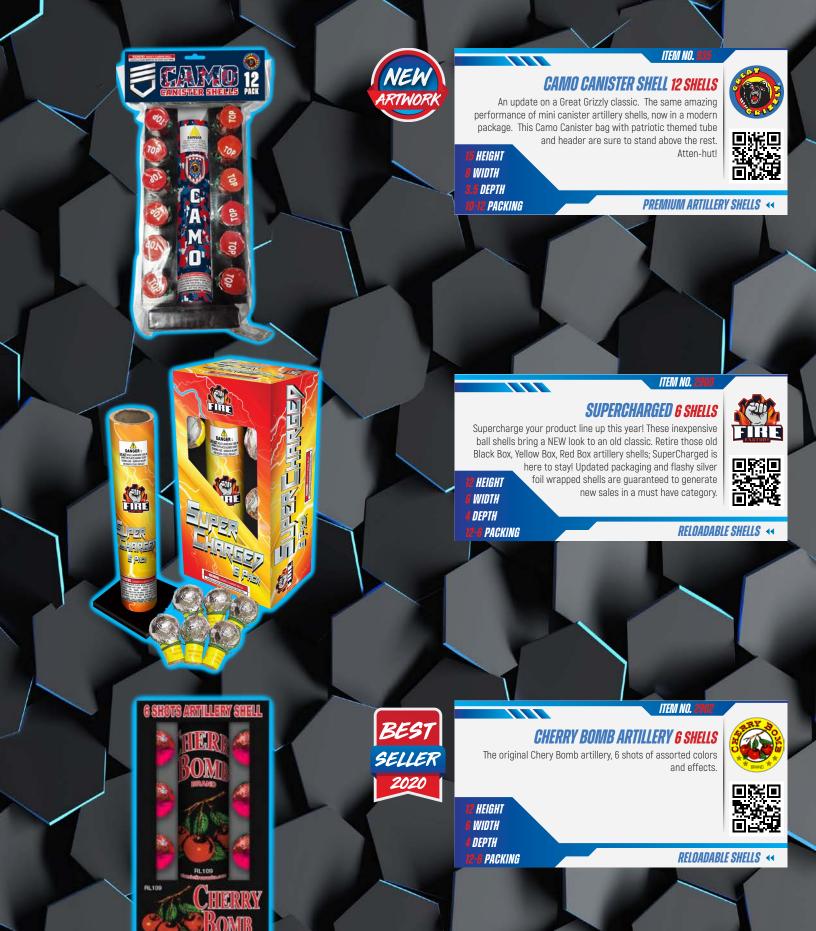

# NEON CANSIER

ITEM NO. 2928
NEON PREDATOR XL 24 SHELLS 5"
HEIGHT 27 WIDTH 11 DEPTH 6 PACKING 4-24

ITEM NO. 2919 NEON PREDATOR XL 6 SHELLS 5" Height 13 Width6 Depth 5.5 Packing 12-6 You asked and Great Grizzly delivered! Our top-selling Predator XL 5" Canister Shells, now available in NEON! Neon Predators are the latest addition to the best-selling line up of Predator 5" Canister Shells. NEON features 24 handselected effects of the most vibrant and unique colors available on the market.

ITEM NO. 2924

PREDATOR XL 6 SHELLS 5"
HEIGHT 5.5 WIDTH 6 DEPTH 13.5 PACKING 12-6

ITEM NO. 2918

PREDATOR XL 24 SHELLS 5"

HEIGHT 6 WIDTH 11 DEPTH 27 PACKING 4-24

ITEM NO. 2914

PREDATOR XL 12 SHELLS 5"

HEIGHT 5.5 WIDTH 11.75 DEPTH 16 PACKING 6-12

A long time overdue, we have revamped and reformulated our long-time staple, Predator Shells! Now XL, they are bigger, badder, and better than ever before. The new 12 pack features assorted shells of hand-selected varieties you are sure to love! Dazzle your customers with the new holographic, embossed box that will stand out among the rest!

# THE FIRST TRUE DOUBLE BREAK CANISTER

This TRUE 60-gram double break canister shell represents innovation and progress in the fireworks world. You haven't experienced the biggest, loudest, highest lifting double break shells until you take the PREDATOR XXL home to let them fly. This massive shell is the most impressive multi-break shell that has ever been available for purchase in the US market! This package includes 12 double effect shells that will produce 24 jaw shattering breaks! The sky is waiting! Our customers raved about the Predator XL Canister Shells new packaging last season, and we took that concept and cranked it up to I with this attractive new holographic red box with detailed embossing. The premium packaging matches the top tier quality of the shells!