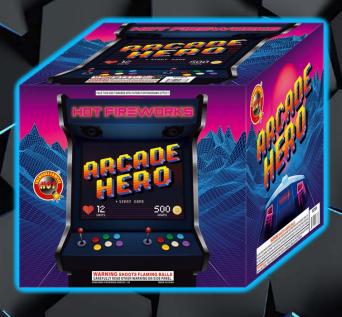

# ARCADE HERO 12 SHOT

Arcade Hero sets the all-time High Score for high rising golden titanium tails. The tails accompany every shot, and damn, are they good. Massive breaks of neon red and orange dahlias with white glitter, neon orange, and green dahlias with red glitter burst high above the golden tails. 3 shot HEIGHT volleys of gold nishiki willows and red glitter WIDTH place this cake atop the leaderboard. DEPTH