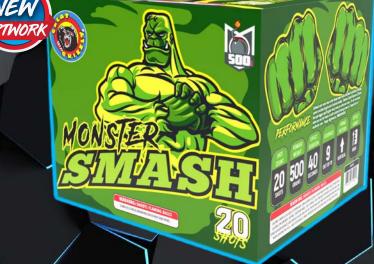

# **MONSTER SMASH 20 SHOT**

Unleash your inner fears with vibrant neon mines that lead to brilliant strobing comets and dazzling bursts of colored strobes. Monster Smash features 20 shots that get bigger and brighter every time you close your eyes. Try not to scream when you see the finale of multi-colored strobing mines to 2 huge bursts of multicolor stars. Happy Nightmares, mwahahaha...

DEPTH **PACKING** 

>> 500 GRAM CAKES