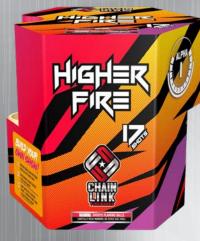

# BUILD YOUR OWN SHOW!

PUSH TOGETHER. LIGHT ONE FUSE.

NO EXTRA SETUP ENPLESS OPTIONS

TIEM NO. 2228
500G ASSORTMENT 22 SHOT

CUSTOM CONNECTION
POINTS ELIMINATE
EXTRA FUSE WORK

500G + 200G CAKES
ARE INTERCHANGEABLE

EXPLORE LIMITLESS
COMBINATIONS FOR A
FULLY CUSTOM SHOW

ITEM NO. 2580
200G ASSORTMENT 17 SHOT
HEIGHT 7 WIDTH 6 DEPTH 5.5 PACKING 2-3-2

# HOW IT WORKS

- REVIEW SPEED AND PATTERN DETAILS FOR EACH CAKE
- DETERMINE FIRING ORDER FOR YOUR SHOW

SUGGESTED PLACEMENT CAN BE FOUND BELOW PERFORMANCE DETAILS

START + FINISH POINTS FOR A CONTINUOUS SHOW

BRACE CAKES TOGETHER TO AVOID SHIFTING

# SCAN HERE

TO SEE CHAIN LINK IN ACTION