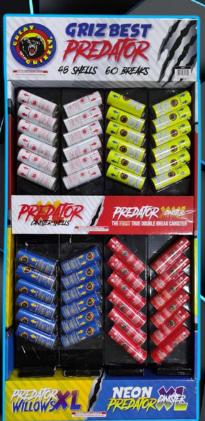

# GIRZ BEST: PREDATOR EDITION TRAY

Inspired by our top selling Griz Best Artillery, the masterminds at NCI are proud to present Griz Best: Predator Edition! A collection of the world's best performing 5" and 6" canister shells. 48 shells conveniently packed in a color tray for maximum shelf appeal. Move over HEIGHT kitty cat, there is a new Predator in town!

**5** Width

DEPTH **PACKING** 

HEIGHT WIDTH DEPTH PACKING 

# NEON CANSIER

ITEM NO. 2928
NEON PREDATOR XL 24 SHELLS 5"
HEIGHT 27 WIDTH 11 DEPTH 6 PACKING 4-24

ITEM NO. 2919 NEON PREDATOR XL 6 SHELLS 5" Height 13 Width6 Depth 5.5 Packing 12-6 You asked and Great Grizzly delivered! Our top-selling Predator XL 5" Canister Shells, now available in NEON! Neon Predators are the latest addition to the best-selling line up of Predator 5" Canister Shells. NEON features 24 handselected effects of the most vibrant and unique colors available on the market.

ITEM NO. 2924

PREDATOR XL 6 SHELLS 5"
HEIGHT 5.5 WIDTH 6 DEPTH 13.5 PACKING 12-6

ITEM NO. 2918

PREDATOR XL 24 SHELLS 5"

HEIGHT 6 WIDTH 11 DEPTH 27 PACKING 4-24

ITEM NO. 2914

PREDATOR XL 12 SHELLS 5"

HEIGHT 5.5 WIDTH 11.75 DEPTH 16 PACKING 6-12

A long time overdue, we have revamped and reformulated our long-time staple, Predator Shells! Now XL, they are bigger, badder, and better than ever before. The new 12 pack features assorted shells of hand-selected varieties you are sure to love! Dazzle your customers with the new holographic, embossed box that will stand out among the rest!