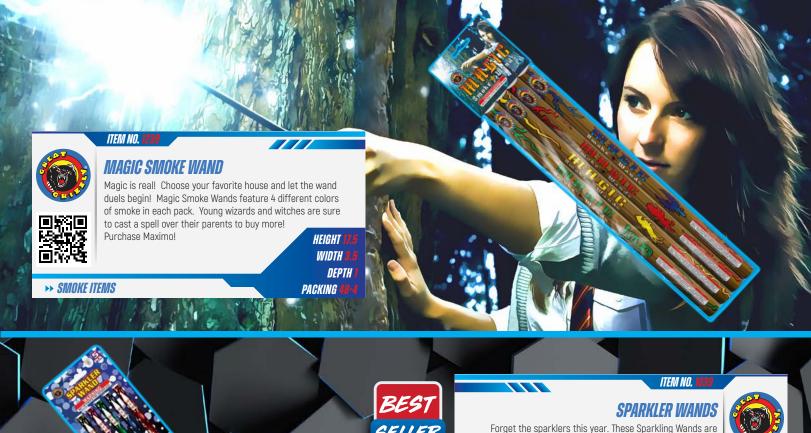

O. 1324



# 24 STRIP TUBE CRACKER

Flashbang firecrackers are extremely loud and worthy of the Fire Factory brand name. 24 tube crackers packed with the maximum legal limit of powder weight. Attractive packaging for maximum shelf appeal! Smile for the Flash!

HEIGHT 0.5 WIDTH 3.25 DEPTH 7 PACKING 60-24

ITEM NO. 1357

# **WATER CRACKER**

Fire Factory's newest addition to the Flashbang extremely loud, maximum load firecracker family. 100 waterproof firecrackers, in a sharp new package. Burn the rest and sell the best! Smile for the flash!

HEIGHT 6.5 WIDTH 3.25 DEPTH .75 PACKING 100-100







ITEM NO. <mark>1223</mark>

# **FUSELESS FIRECRACKER**

CAUTION: Extremely Loud, 20 mini sticks of the loudest bang bang. Smile for the FLASH!

HEIGHT 2.5 WIDTH 3 DEPTH 1 PACKING 100-30-20





















# INDEX OF PRODUCTS

| ITEM NO | NAME                                 | PAGE | ITEM NO. | HAINE                               | PAGE          |
|---------|--------------------------------------|------|----------|-------------------------------------|---------------|
| 2895    | 1.75" FIBERGLASS PRO RACK 9 SHOT     | 13   | 2928     | NEON PREDATOR XL 24 SHELLS 5"       | 15            |
| 2877    | 100 SHOT SUPER FINALE                | 10   | 2919     | NEON PREDATOR XL 6 SHELLS 5"        | 15            |
| 1630    | AIR STRIKE APPROVED 135 SHOT         | 11   | 2497     | NEON RAIN 120 SHOT                  | 31            |
| 2574    | AMERICAN PATRIOT 30 SHOT             | 17   | 1231     | NEON SMOKE BALLS                    | 35            |
| 2215    | ARCADE HERO 12 SH