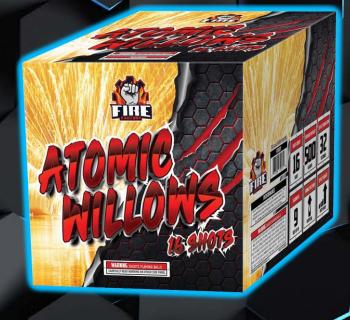

# **ATOMIC WILLOWS 16 SHOT**

Atomic Willows will take you back to high school chemistry. This specialty willow cake has an extra dash of atomic element 22. TITANIUM! For the longest hanging willow, the purest gold glitter, the ultimate show topper, takes me back to 2nd base...

**HEIGHT** WIDTH 9.5

>> 500 GRAM CAKES

DEPTH **PACKING** 

# ITEM NO.