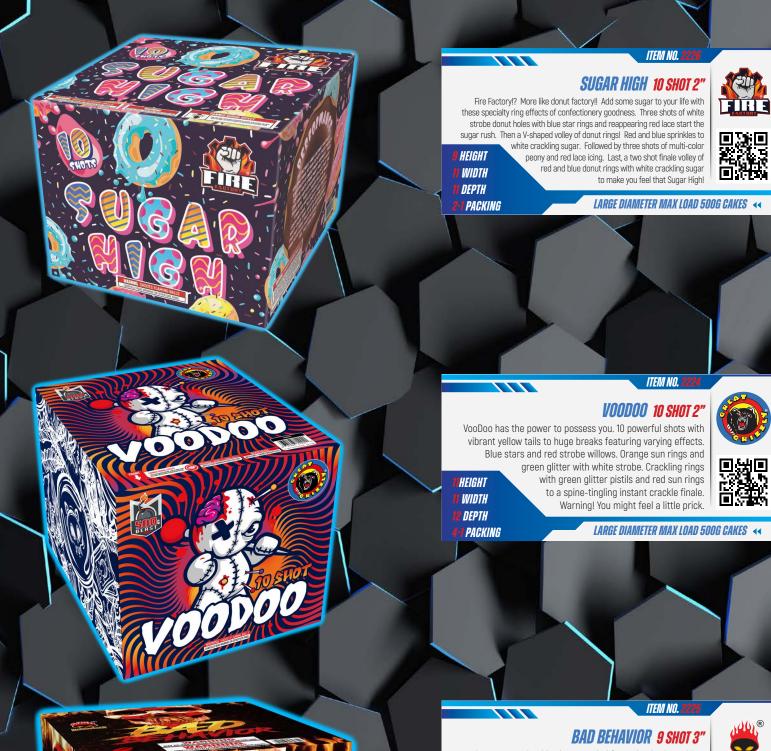

WIDTH DEPTH

>> LARGE DIAMETER MAX LOAD 500G CAKES

**PACKING** 

Who says you shouldn't be rewarded for Bad Behavior? This 9 shot skull crusher is as bad as they come. Giant crackling tiger tails erupt into the sky giving way to huge breaks of punishing red, orange, and cyan stars with huge multi-color glittery strobes. A 3 shot finale of huge Nishiki

Kamuro willows and red strobing gitter.

DEPTH

PACKING

LARGE DIAMETER MAX LOAD 500G CAKES 🕠

Being bad never felt so good.