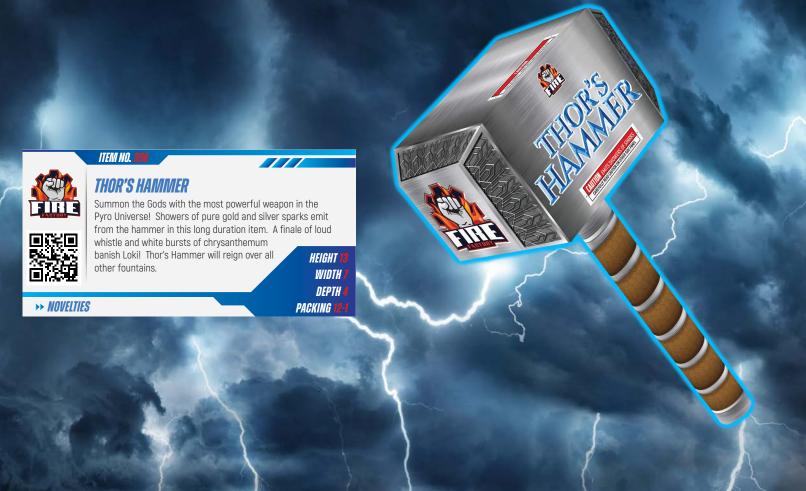

# INDEX OF PRODUCTS

| ITEM NO | NAME                                 | PAGE | ITEM NO. | HAINE                               | PAGE          |
|---------|--------------------------------------|------|----------|-------------------------------------|---------------|
| 2895    | 1.75" FIBERGLASS PRO RACK 9 SHOT     | 13   | 2928     | NEON PREDATOR XL 24 SHELLS 5"       | 15            |
| 2877    | 100 SHOT SUPER FINALE                | 10   | 2919     | NEON PREDATOR XL 6 SHELLS 5"        | 15            |
| 1630    | AIR STRIKE APPROVED 135 SHOT         | 11   | 2497     | NEON RAIN 120 SHOT                  | 31            |
| 2574    | AMERICAN PATRIOT 30 SHOT             | 17   | 1231     | NEON SMOKE BALLS                    | 35            |
| 2215    | ARCADE HERO 12 SHOT                  | 4    | 2915     | NISHIKI FALLOUT 12 SHELLS 5"        | 29            |
| 2201    | ATOMIC WILLOWS 16 SHOT               | į    | 2579     | NISHIKI THUNDER 20 SHOT             | 21            |
| 2641    | ATTACK TANK FTN                      | 24   | 2575     | ORANGE CRUSH 9 \$HOT                | 18            |
| 2576    | BAD BEACH 410 SHOT                   | 17   | 2899     | OVER THE MOON 23 SHOT               | 9             |
| 2225    | BAD BEHAVIOR 9 SHOT 3"               | 14   | 2107     | PIGS CAN FLY (3 SHOT)               |               |
| 2106    | BALLS OF FURY                        | 35   | 2219     | POWER HOUR 36 SHOT                  | 33<br>6       |
| 2571    | BATTLE OF COLORS 36 SHOT             | 21   | 2914     | PREDATOR XL 12 SHELLS 5"            | 15            |
| 2109    | BATTLEFIELD DRONES WAR               | 33   | 2918     | PREDATOR XL 24 SHELLS 5"            | 15            |
| 2204    | BEN DRANKIN' 30 SHOT                 | 8    | 2924     | PREDATOR XL 6 SHELLS 5"             | 15            |
| 2108    | BLACK HORNET                         | 33   | 2912     | PREDATOR XXL DOUBLE BREAK 6"        | 15            |
| 495     | BLUE THUNDER 10 BALL                 | 32   | 0191     | PRIVATE PIRATE ASST                 | 16            |
| 2578    | BONNIE & CLYDE'S REVENGE 19 SHOT     | 17   | 2716     | RAGE MISSILE 92 SHOT                | 26            |
| 492     | BROCADE CROWN 146 SHOT               | 32   | 2572     | RAGIN' CAJUN 16 SHQT                | 23            |
| 2562    | BROCADE CROWN WATERFALL MINI 18 SHOT | 18   | 2110     | RICOCHET                            | 33            |
| 935     | CAMO CANISTER SHELL 12               | 30   | 2577     | ROGUE ENFORCER 72 SHOT              | 18            |
| 2625    | CENTRIFUGE FTN                       | 25   | 2874     | SMASH MOUTH 24 SHOT                 | 10            |
| 2228    | CHAIN LINK 500G ASST 22 SHOT         | 19   | 2220     | SOUND OF MADNESS 160 SHOT           | 11            |
| 2580    | CHAIN LINK 200G ASST 17 SHOT         | 20   | 2628     | SPACE DISCO FTN                     | 24            |
| 2902    | CHERRY BOMB ARTILLERY 6 SHELLS       | 30   | 1039     | SPARKLER WANDS                      | 36            |
| 2639    | COOKIE ROBOTS FTN                    | 24   | 1657     | STAR DESTROYER 182 SHOT             | 12            |
| 2896    | CRATER CREATOR 12 SHOT 2"            | 13   | 2226     | SUGAR HIGH 10 SHOT 2"               | 14            |
| 2208    | DANGER ZONE 38 SHOT                  | 4    | 2944     | SUPER STINGER 24 SHELLS 6"          | 28            |
| 2203    | DEAD MEN TELL NO TALES 480 SHOT      | 5    | 2916     | SUPER STINGER 6 SHELLS 6"           | 28            |
| 2217    | DISTURBED 25 SHOT                    | 9    | 2900     | SUPERCHARGED 6 SHELLS               | 30            |
| 2889    | ELECTRIC LETTUCE 24 SHOT             | 8    | 2227     | SWIMMING STARS 25 SHOT              | 10            |
| 2862    | ELECTRIC SPIDER 21 SHOT              | 4    | 2875     | TASTE THE RAINBOW 25 SHOT           | او            |
| 940     | FANCY TAILS 12 5"                    | 29   | 2975     | TERMINATOR 24 SHELLS 5"             | 29            |
| 1324    | FLASH BANG 24 STRIP TUBE CRACKER     | 34   | 2218     | THE BIG BONG THEORY 25 SHOT         | 5             |
| 1223    | FLASH BANG FUSELESS FIRECRACKER      | 34   | 2566     | THE KILLER 16 SHOT                  | 29<br>5<br>23 |
| 1357    | FLASH BANG WATER CRACKER             | 34   | 390      | THOR'S HAMMER                       | 35            |
| 2630    | FRANKENSTEIN'S MONSTER               | 25   | 2878     | THRILLER 200 SHOT                   | 12            |
| 2640    | FUN HOUSE FTN                        | 25   | 2570     | THUNDER CAT 10 SHOT                 | 21            |
| 1456    | GHOST MANSION FTN                    | 25   | 494      | THUNDERSTRUCK 84 SHOT               | 31            |
| 1032    | GLOW SPARKLERS                       | 36   | 2960     | TIKI BOMB 6 SHELLS 6"               | 27            |
| 2496    | GREAT BALLS OF FIRE 468 SHOT         | 31   | 2940     | TIKI BOMB: WITCH DOCTOR 12-5" 12-6" | 27            |
| 0194    | GRIZ BEST ARTILLERY (TRAY)           | 28   | 2959     | TIKI BOMBS 24 SHELLS 6"             | 27            |
| 0198    | GRIZ BEST: PREDATOR EDITION (TRAY)   | 28   | 2568     | TITAN 12 SHOT                       | 23            |
| 2638    | HELLO, SUMMER FTN                    | 24   | 2214     | TOTAL AUTHORITY 45 SHOT             | 6             |
| 2569    | INDEPENDENCE 10 SHO                  | 21   | 0197     | TREASURE ISLAND PIRATE ASST         | 16            |
| 2886    | INFRACTION 54 SHOT                   | 22   | 493      | TRIPLE WHISTLE 10 BALL              | 32            |
| 2898    | LIGHT IT UP 20 SHOTS                 | 8    | 2565     | TURN AND BURN 25 SHOT               | 22            |
| 499     | LOUD AS HELL 660 SHOT                | 31   | 2222     | UPTOWN FUNK 114 SHOT                | 12            |
| 2211    | LUMBER JACKED 25 SHOTS               | 6    | 2209     | VEGAS BOMB 36 SHOT                  | 7             |
| 1239    | MAGIC SMOKE WAND                     | 36   | 2224     | VOODOO 10 SHOT 2"                   | 14            |
| 2213    | METEOR RISING 21 SHOT                | 3    | 2498     | WAKE THE DEAD 100 SHOT              | 32            |
| 2564    | MINOR INFRACTION 25 SHOT             | 22   | 2210     | WAR DOGS 16 SHOT                    | 7             |
| 2888    | MONSTER SMASH 20 SHOT                | 3    | 2202     | WHITE WALKER 36 SHOT                | 3             |
| 2894    | MOTORHEAD 28 SHOT 3"                 | 13   | 2221     | WILD CHILD 60 SHOT                  | 11            |
| 2713    | NEON 200 SHOT                        | 26   | 2212     | WILD FLOWER 20 SHOT                 | 10            |
| 2791    | NEON 750 SHOT                        | 26   | 2948     | ZOMBIE KING 28PK                    | 27            |
| 2567    | NEON ISLAND 8 SHOT                   | 22   | 23-10    |                                     |               |
|         | MEGN IDEANID O ONO!                  |      |          |                                     |               |