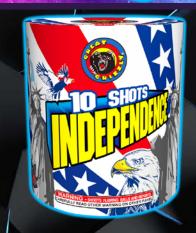

# INDEPENDENCE 10 SHOT

**HEIGHT** WIDTH 6.

>> FINALE REPEATERS (360 GRAM)

DEPTH **PACKING** 