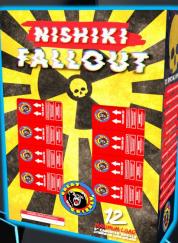

# FANCY TAILS 12 SHELLS 5"

The name says it all. Dominator presents their newest 12pk of 5" shells. Featuring, fancy tails! Tiger tails, crackling tails, whirlwind tails, and whistling tails.

HEIGHT 1

**PACKING** 

>> PREMIUM ARTILLERY SHELLS W/ FIBERGLASS TUBES

**WIDTH 10.5** DEPTH **PACKING** 

**WWW.GREATGRIZZLY.COM** 

PAGE 31

WWW.GREATGRIZZLY.COM

Introducing, the latest in the majestic Brocade Crown Waterfall line up. 146 shots mixed of dazzling brocade crown waterfall effects, colorful go-getter comets, and loud reports.