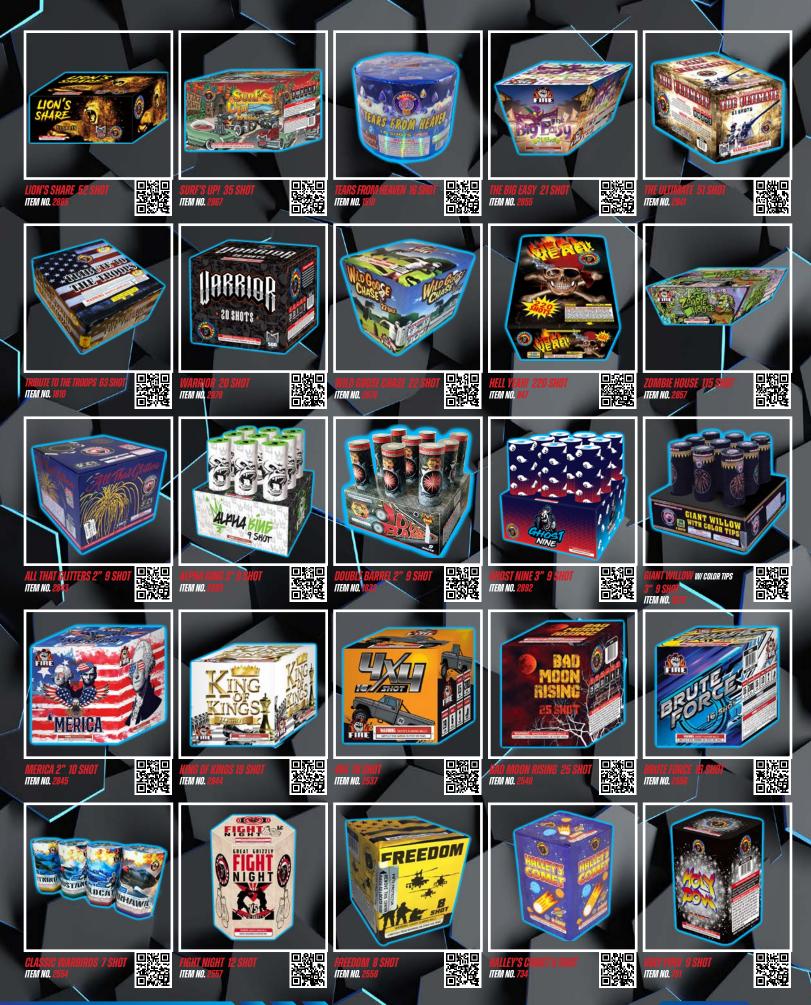

# INDEX OF PRODUCTS

| ITEM NO | NAME                                 | PAGE | ITEM NO. | HAINE                               | PAGE          |
|---------|--------------------------------------|------|----------|-------------------------------------|---------------|
| 2895    | 1.75" FIBERGLASS PRO RACK 9 SHOT     | 13   | 2928     | NEON PREDATOR XL 24 SHELLS 5"       | 15            |
| 2877    | 100 SHOT SUPER FINALE                | 10   | 2919     | NEON PREDATOR XL 6 SHELLS 5"        | 15            |
| 1630    | AIR STRIKE APPROVED 135 SHOT         | 11   | 2497     | NEON RAIN 120 SHOT                  | 31            |
| 2574    | AMERICAN PATRIOT 30 SHOT             | 17   | 1231     | NEON SMOKE BALLS                    | 35            |
| 2215    | ARCADE HERO 12 SHOT                  | 4    | 2915     | NISHIKI FALLOUT 12 SHELLS 5"        | 29            |
| 2201    | ATOMIC WILLOWS 16 SHOT               | į    | 2579     | NISHIKI THUNDER 20 SHOT             | 21            |
| 2641    | ATTACK TANK FTN                      | 24   | 2575     | ORANGE CRUSH 9 \$HOT                | 18            |
| 2576    | BAD BEACH 410 SHOT                   | 17   | 2899     | OVER THE MOON 23 SHOT               | 9             |
| 2225    | BAD BEHAVIOR 9 SHOT 3"               | 14   | 2107     | PIGS CAN FLY (3 SHOT)               |               |
| 2106    | BALLS OF FURY                        | 35   | 2219     | POWER HOUR 36 SHOT                  | 33<br>6       |
| 2571    | BATTLE OF COLORS 36 SHOT             | 21   | 2914     | PREDATOR XL 12 SHELLS 5"            | 15            |
| 2109    | BATTLEFIELD DRONES WAR               | 33   | 2918     | PREDATOR XL 24 SHELLS 5"            | 15            |
| 2204    | BEN DRANKIN' 30 SHOT                 | 8    | 2924     | PREDATOR XL 6 SHELLS 5"             | 15            |
| 2108    | BLACK HORNET                         | 33   | 2912     | PREDATOR XXL DOUBLE BREAK 6"        | 15            |
| 495     | BLUE THUNDER 10 BALL                 | 32   | 0191     | PRIVATE PIRATE ASST                 | 16            |
| 2578    | BONNIE & CLYDE'S REVENGE 19 SHOT     | 17   | 2716     | RAGE MISSILE 92 SHOT                | 26            |
| 492     | BROCADE CROWN 146 SHOT               | 32   | 2572     | RAGIN' CAJUN 16 SHQT                | 23            |
| 2562    | BROCADE CROWN WATERFALL MINI 18 SHOT | 18   | 2110     | RICOCHET                            | 33            |
| 935     | CAMO CANISTER SHELL 12               | 30   | 2577     | ROGUE ENFORCER 72 SHOT              | 18            |
| 2625    | CENTRIFUGE FTN                       | 25   | 2874     | SMASH MOUTH 24 SHOT                 | 10            |
| 2228    | CHAIN LINK 500G ASST 22 SHOT         | 19   | 2220     | SOUND OF MADNESS 160 SHOT           | 11            |
| 2580    | CHAIN LINK 200G ASST 17 SHOT         | 20   | 2628     | SPACE DISCO FTN                     | 24            |
| 2902    | CHERRY BOMB ARTILLERY 6 SHELLS       | 30   | 1039     | SPARKLER WANDS                      | 36            |
| 2639    | COOKIE ROBOTS FTN                    | 24   | 1657     | STAR DESTROYER 182 SHOT             | 12            |
| 2896    | CRATER CREATOR 12 SHOT 2"            | 13   | 2226     | SUGAR HIGH 10 SHOT 2"               | 14            |
| 2208    | DANGER ZONE 38 SHOT                  | 4    | 2944     | SUPER STINGER 24 SHELLS 6"          | 28            |
| 2203    | DEAD MEN TELL NO TALES 480 SHOT      | 5    | 2916     | SUPER STINGER 6 SHELLS 6"           | 28            |
| 2217    | DISTURBED 25 SHOT                    | 9    | 2900     | SUPERCHARGED 6 SHELLS               | 30            |
| 2889    | ELECTRIC LETTUCE 24 SHOT             | 8    | 2227     | SWIMMING STARS 25 SHOT              | 10            |
| 2862    | ELECTRIC SPIDER 21 SHOT              | 4    | 2875     | TASTE THE RAINBOW 25 SHOT           | او            |
| 940     | FANCY TAILS 12 5"                    | 29   | 2975     | TERMINATOR 24 SHELLS 5"             | 29            |
| 1324    | FLASH BANG 24 STRIP TUBE CRACKER     | 34   | 2218     | THE BIG BONG THEORY 25 SHOT         | 5             |
| 1223    | FLASH BANG FUSELESS FIRECRACKER      | 34   | 2566     | THE KILLER 16 SHOT                  | 29<br>5<br>23 |
| 1357    | FLASH BANG WATER CRACKER             | 34   | 390      | THOR'S HAMMER                       | 35            |
| 2630    | FRANKENSTEIN'S MONSTER               | 25   | 2878     | THRILLER 200 SHOT                   | 12            |
| 2640    | FUN HOUSE FTN                        | 25   | 2570     | THUNDER CAT 10 SHOT                 | 21            |
| 1456    | GHOST MANSION FTN                    | 25   | 494      | THUNDERSTRUCK 84 SHOT               | 31            |
| 1032    | GLOW SPARKLERS                       | 36   | 2960     | TIKI BOMB 6 SHELLS 6"               | 27            |
| 2496    | GREAT BALLS OF FIRE 468 SHOT         | 31   | 2940     | TIKI BOMB: WITCH DOCTOR 12-5" 12-6" | 27            |
| 0194    | GRIZ BEST ARTILLERY (TRAY)           | 28   | 2959     | TIKI BOMBS 24 SHELLS 6"             | 27            |
| 0198    | GRIZ BEST: PREDATOR EDITION (TRAY)   | 28   | 2568     | TITAN 12 SHOT                       | 23            |
| 2638    | HELLO, SUMMER FTN                    | 24   | 2214     | TOTAL AUTHORITY 45 SHOT             | 6             |
| 2569    | INDEPENDENCE 10 SHO                  | 21   | 0197     | TREASURE ISLAND PIRATE ASST         | 16            |
| 2886    | INFRACTION 54 SHOT                   | 22   | 493      | TRIPLE WHISTLE 10 BALL              | 32            |
| 2898    | LIGHT IT UP 20 SHOTS                 | 8    | 2565     | TURN AND BURN 25 SHOT               | 22            |
| 499     | LOUD AS HELL 660 SHOT                | 31   | 2222     | UPTOWN FUNK 114 SHOT                | 12            |
| 2211    | LUMBER JACKED 25 SHOTS               | 6    | 2209     | VEGAS BOMB 36 SHOT                  | 7             |
| 1239    | MAGIC SMOKE WAND                     | 36   | 2224     | VOODOO 10 SHOT 2"                   | 14            |
| 2213    | METEOR RISING 21 SHOT                | 3    | 2498     | WAKE THE DEAD 100 SHOT              | 32            |
| 2564    | MINOR INFRACTION 25 SHOT             | 22   | 2210     | WAR DOGS 16 SHOT                    | 7             |
| 2888    | MONSTER SMASH 20 SHOT                | 3    | 2202     | WHITE WALKER 36 SHOT                | 3             |
| 2894    | MOTORHEAD 28 SHOT 3"                 | 13   | 2221     | WILD CHILD 60 SHOT                  | 11            |
| 2713    | NEON 200 SHOT                        | 26   | 2212     | WILD FLOWER 20 SHOT                 | 10            |
| 2791    | NEON 750 SHOT                        | 26   | 2948     | ZOMBIE KING 28PK                    | 27            |
| 2567    | NEON ISLAND 8 SHOT                   | 22   | 23-10    |                                     |               |
|         | MEGN IDEANID O ONO!                  |      |          |                                     |               |