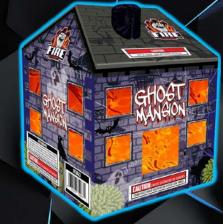

# **GHOST MANSION FTN**

This little spooky house of horrors will have you hiding under the covers. Golden sparks and blue stars begin the haunt. Then ghastly globs of willow spill out of the chimney. Next big chrysanthemum bursts erupt like fire, then this haunted house lights up with strobes. Finally, **HEIGHT** red and green stars, with gold brocade WIDTH bursts, finish this long duration fountain.