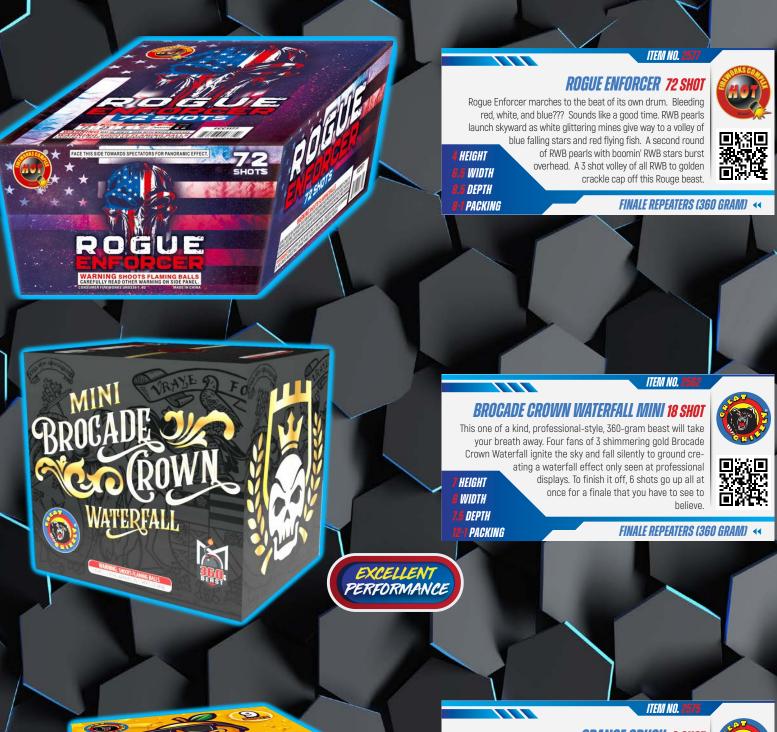

>> PREMIUM ARTILLERY SHELLS W/ FIBERGLASS TUBES

**WIDTH 10.5** DEPTH **PACKING** 

**WWW.GREATGRIZZLY.COM** 

PAGE 31

WWW.GREATGRIZZLY.COM

Introducing, the latest in the majestic Brocade Crown Waterfall line up. 146 shots mixed of dazzling brocade crown waterfall effects, colorful go-getter comets, and loud reports.

A true masterpiece worthy of the Crown.

28 HEIGHT 2.5 WIDTH NA DEPTH 15-1 PACKING

**MEGA ROMAN CANDLES** 