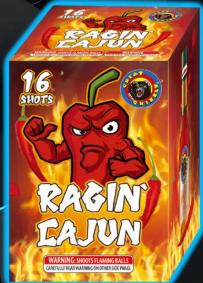

# RAGIN' CAJUN 16 SHOT

Sometimes you just need to SPICE things up! Ragin' Cajun will help put some pep in your step and add the spice of life. 16 shots alternating of strobing cayenne and jumping jalapeno crackles add just the right amount of POW!

HEIGHT 5

WIDTH 3.5 DEPTH 3.5

1/1/

**PACKING** 