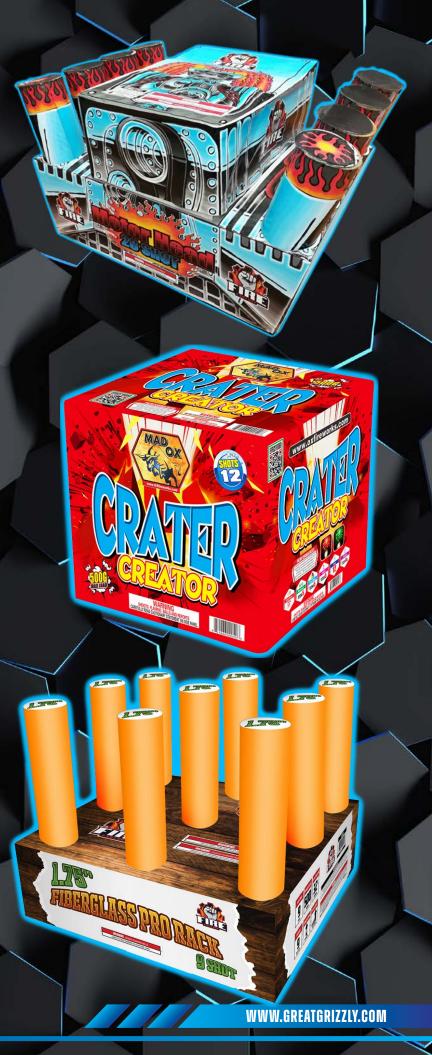

# **ATOMIC WILLOWS 16 SHOT**

Atomic Willows will take you back to high school chemistry. This specialty willow cake has an extra dash of atomic element 22. TITANIUM! For the longest hanging willow, the purest gold glitter, the ultimate show topper, takes me back to 2nd base...

**HEIGHT** WIDTH 9.5

>> 500 GRAM CAKES

DEPTH **PACKING** 