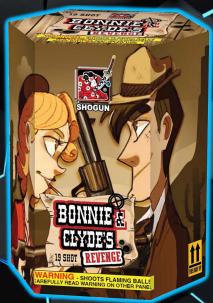

# **BONNIE & CLYDE'S REVENGE 19 SHOT**

This one sends you soaring with a quick get away straight up 19 shot pattern. Three different shoot outs combine ruby red, aqua blue, and gold crackling then change to brocade and silvery gold palm, finally ending it all with vivid neon purple and lemon stars bursting with **HEIGHT** long-burning white strobe.

WIDTH !

>> FINALE REPEATERS (360 GRAM)

DEPTH 5.5