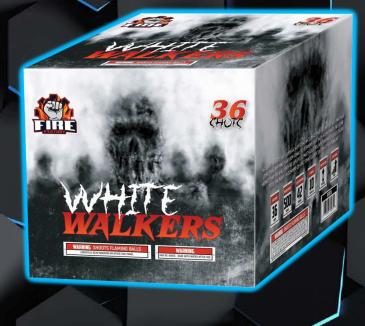

# WHITE WALKER 36 SHOT

like the cry of Dragons!

The White Walkers are coming as winter grows longer. This chilling cake will make your spine tingle and make your skin crawl. 30 screaming shots with bright white tails climb higher than the wall. Each tail explodes to multi-color brocades and multi-color strobes pierce the night. A screaming six-shot finale sounds

HEIGHT 8 WIDTH

>> 500 GRAM CAKES