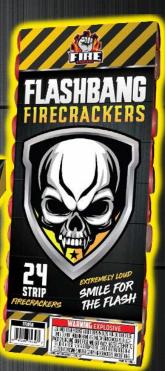

# 24 STRIP TUBE CRACKER

Flashbang firecrackers are extremely loud and worthy of the Fire Factory brand name. 24 tube crackers packed with the maximum legal limit of powder weight. Attractive packaging for maximum shelf appeal! Smile for the Flash!

HEIGHT 0.5 WIDTH 3.25 DEPTH 7 PACKING 60-24

ITEM NO. 1357