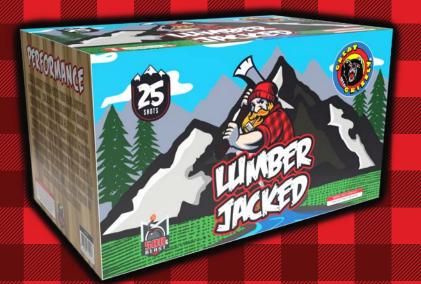

# LUMBER JACKED 25 SHOTS Take a mighty swing with this Paul Bunyan sized 500g! Colorful

mines erupt as high as red wood trees with silver glitter, purple stars, and gold comets. Then golden glitter comets shoot over the mountains and erupt into golden palms with silver glitter tails. A sizzling display of crinkling tails sound like cracking tree trunks and a grand finish of sizzling crackle palm trees!

8.5 HEIGHT

16.5 WIDTH

4-1 PACKING

9 DEPTH

500 GRAM CAKES **44** 