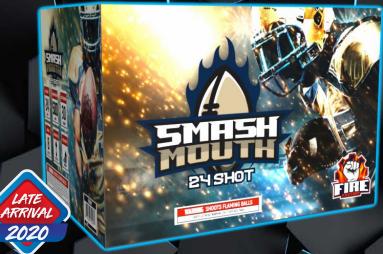

we're smokin', you're going to want some! Crazy high strobing tails to psychedelic red, green, pink, and lemon stars with a trippy long hanging silver lace after effect that will leave you in a daze. You gonna pass that or

HEIGHT 9 WIDTH 15

>> 500 GRAM CAKES

DEPTH 11 PACKING 4-1







# DEAD MEN TELL NO TALES 480 SHOT

AHOY There! You scallywags best leave Captain Sparrow's booty be. This 480 shot treasure chest features angled shots of gold brocade firing from both sides of the ship to form a V pattern in the sky with red, green, and titanium crackles in the center. Capt. Jack lives by the pirate code HEIGHT for traitors, Dead Men Tell No Tales!

WIDTH 11.7

>> 500 GRAM CAKES

DEPTH 6.2 **PACKING** 



ITEM NO. **2874** 



# SMASH MOUTH 24 SHOT



WIDTH 1 DEPTH

>> 500 GRAM CAKES









# LUMBER JACKED 25 SHOTS Take a mighty swing with this Paul Bunyan sized 500g! Colorful

mines erupt as high as red wood trees with silver glitter, purple stars, and gold comets. Then golden glitter comets shoot over the mountains and erupt into golden palms with silver glitter tails. A sizzling display of crinkling tails sound like cracking tree trunks and a grand finish of sizzling crackle palm trees!

8.5 HEIGHT

16.5 WIDTH

4-1 PACKING

9 DEPTH



500 GRAM CAKES **44** 





# **ATOMIC WILLOWS 16 SHOT**



Atomic Willows will take you back to high school chemistry. This specialty willow cake has an extra dash of atomic element 22. TITANIUM! For the longest hanging willow, the purest gold glitter, the ultimate show topper, takes me back to 2nd base...

**HEIGHT** WIDTH 9.5

>> 500