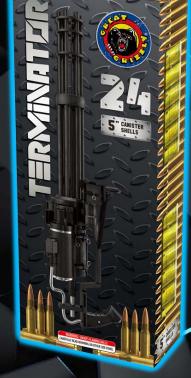

# NISHIKI FALLOUT 12 SHELLS 5"

This is it, the day we knew would come...the apocalypse, doomsday, the end of the world as we know it! With Nishiki Fallout, today is not your final day, fight back the darkness with your version of BOOMSDAY! Passing over these 5 inch Nishiki canisters would be a grave mistake. Nishiki Fallout features 12 high flying huge color breaks with the HEIGHT

long lasting after effect, Nishiki Kamuro. The long, lacey, willows float down after each 60g max load WIDTH break. A must have for your pyro survival! DEPTH 5

>> PREMIUM ARTILLERY SHELLS W/ FIBERGLASS TUBES