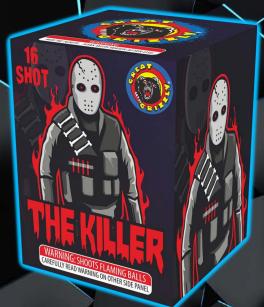

# THE KILLER 16 SHOT

Sleep with one eye open with this scary 200g, The Killer! Shots of white strobe and red stars, flying fish, and strobes to crackle will give you chills down the spine!

DEPTH

PACKING 24-1

>> AERIAL REPEATERS (200 GRAM)