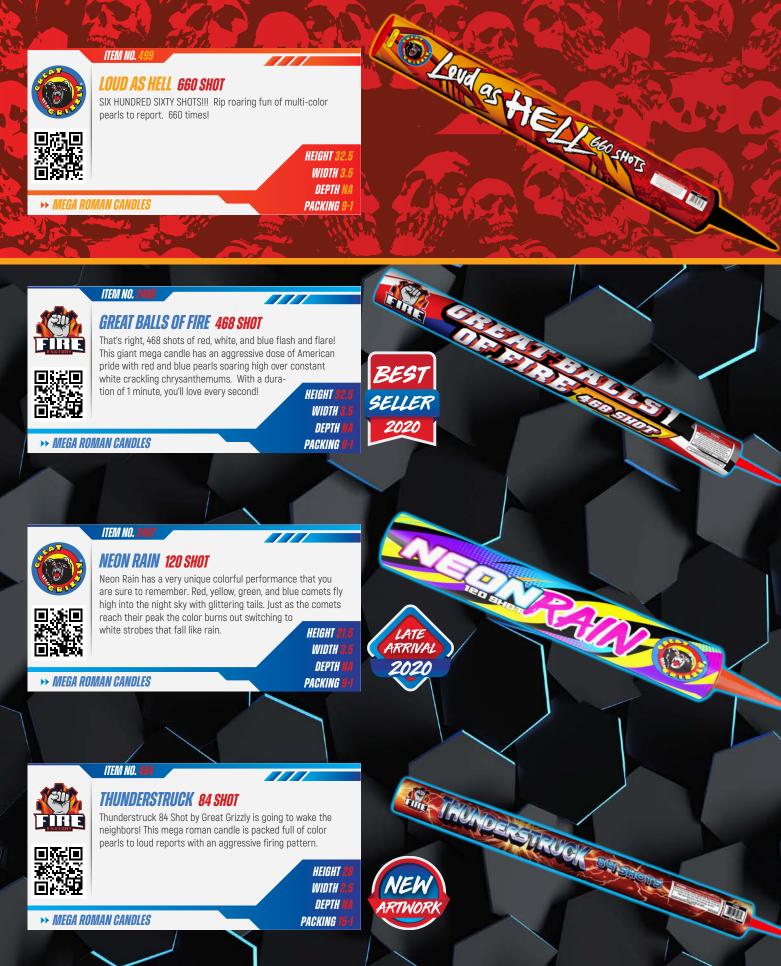

# DEAD MEN TELL NO TALES 480 SHOT

AHOY There! You scallywags best leave Captain Sparrow's booty be. This 480 shot treasure chest features angled shots of gold brocade firing from both sides of the ship to form a V pattern in the sky with red, green, and titanium crackles in the center. Capt. Jack lives by the pirate code HEIGHT for traitors, Dead Men Tell No Tales!

# LUMBER JACKED 25 SHOTS Take a mighty swing with this Paul Bunyan sized 500g! Colorful

mines erupt as high as red wood trees with silver glitter, purple stars, and gold comets. Then golden glitter comets shoot over the mountains and erupt into golden palms with silver glitter tails. A sizzling display of crinkling tails sound like cracking tree trunks and a grand finish of sizzling crackle palm trees!

# **WILD CHILD 80 SHOT**

Let your WILD side show with this sky zipping 80 shot ripper. Multi-level effects of strobing mines, green spider glitter, and color changing comets paint the sky. 4 shots of gold brocade and red lace pop off. Glitter mines and 3 color change mines make you feel like a kid again, then 4 huge finale bursts of gold brocade to Nishiki willow. Isn't it past your bedtime? Wild Child...

HEIGHT 7 WIDTH

DEPTH

**PACKING** 

>> 500 GRAM ZIPPER CAKES

**SOUND OF MADNESS 160 SHOT** 

Have you ever wondered what it's like to go MAD? The fast ripping sound of Z shaped sizzling and crackling colored comets make you cringe. Followed by Red, Green, Purple, and Yellow bursts of comets, he's losing control! Another shot of adrenaline and zipping comets with all the colors. **HEIGHT** Then the big finale of glittering and sizzling stars, it's certifiable, you've gone MAD!