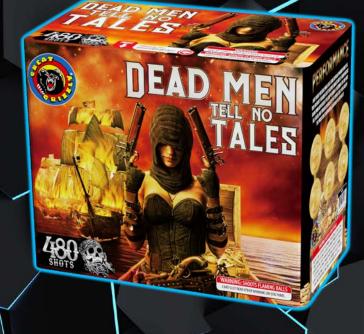

# DEAD MEN TELL NO TALES 480 SHOT

AHOY There! You scallywags best leave Captain Sparrow's booty be. This 480 shot treasure chest features angled shots of gold brocade firing from both sides of the ship to form a V pattern in the sky with red, green, and titanium crackles in the center. Capt. Jack lives by the pirate code HEIGHT for traitors, Dead Men Tell No Tales!