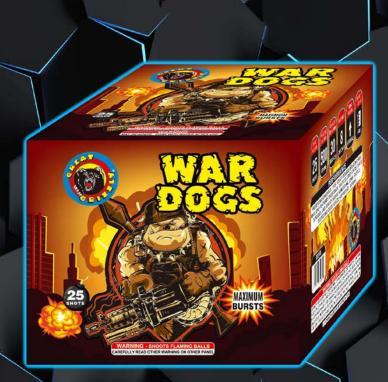

# WAR DOGS 16 SHOT

Presenting War Dogs! This 16 shot double breaking 500g MAX Load features tiger tails, multi-colored stars, white strobes, and tons of Nishiki Kamuro Willows. Battle tested and bruiser approved. Oorah!

HEIGHT !

>> 500 GRAM CAKES

WIDTH DEPTH **PACKING** 