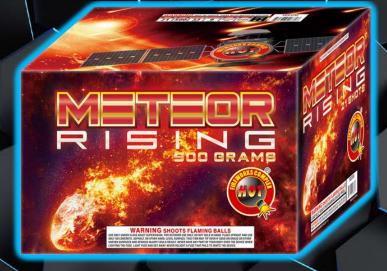

# **METEOR RISING 21 SHOT**

gold strobing suns with sizzling solar rings.

Prepare for a meteor shower with this HOT 500g cake. Astronomical sized breaks with red, green, and gold pearls, gold strobes and delicate sizzling crackles scorch through the atmosphere. Then a volley of 3 planet sized sun bursts! Another solar wave of each effect hits hard. Last, a 3 shot finale volley **HEIGHT** of sizzling mines and color stars to green and

**WIDTH 13.5** 

>> 500 GRAM CAKES

DEPTH **PACKING** 