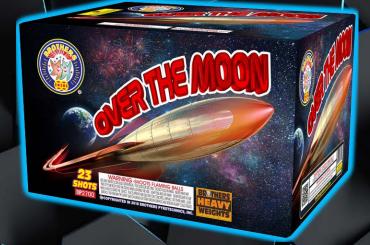

# **OVER THE MOON 23 SHOT**

chrysanthemums. 23 SHOTS

Over the moon and to the stars with silver tails to red, purple, green, and yellow stars with crackling, and silver tails to red glittering willows with green glitter, and silver glittering willows with red glitter. Ends with a three-shot finale of silver tails to purple, HEIGHT # green and orange stars with crackling

WIDTH 14.25 DEPTH 1

>> 500 GRAM CAKES

PACKING 4-1