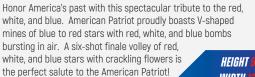

# AMERICAN PATRIOT 30 SHOT

ITEM NO. **257** 

Honor America's past with this spectacular tribute to the red, white, and blue. American Patriot proudly boasts V-shaped mines of blue to red stars with red, white, and blue bombs bursting in air. A six-shot finale volley of red, white, and blue stars with crackling flowers is HEIGHT 6 the perfect salute to the American Patriot!

WIDTH 1 DEPTH

>> FINALE REPEATERS (360 GRAM)

PACKING 6