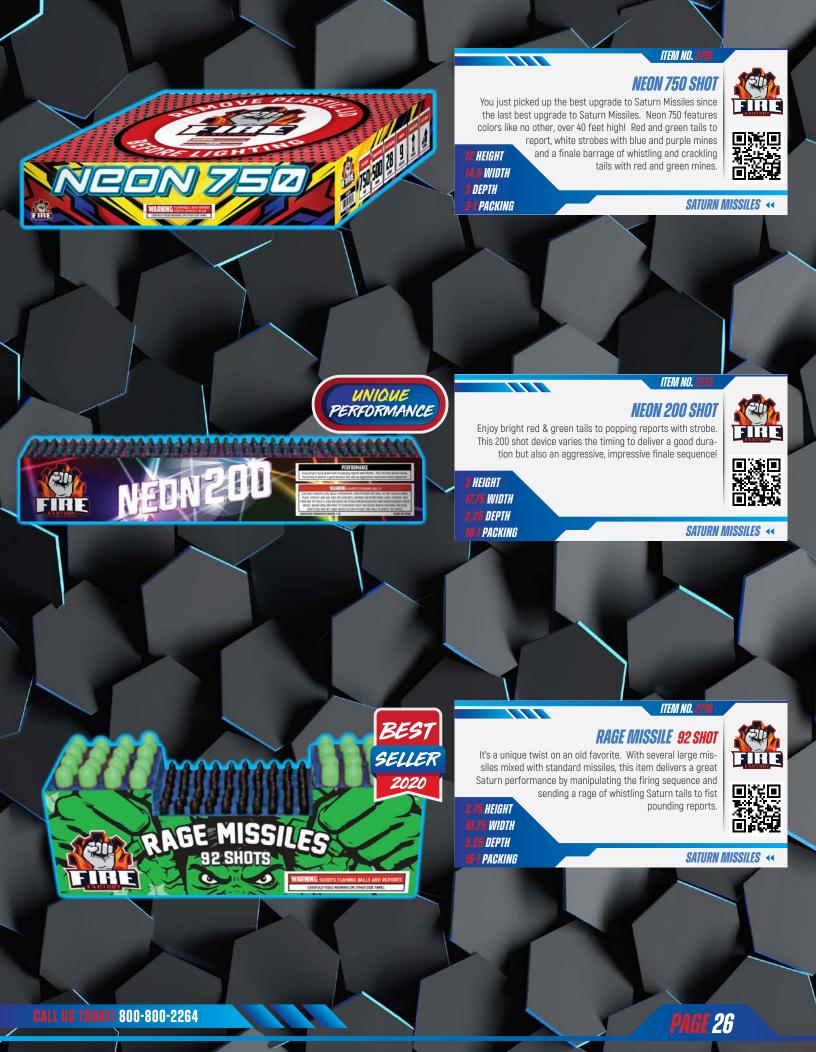

# DEAD MEN TELL NO TALES 480 SHOT

AHOY There! You scallywags best leave Captain Sparrow's booty be. This 480 shot treasure chest features angled shots of gold brocade firing from both sides of the ship to form a V pattern in the sky with red, green, and titanium crackles in the center. Capt. Jack lives by the pirate code HEIGHT for traitors, Dead Men Tell No Tales!

WIDTH 11.7

>> 500 GRAM CAKES

DEPTH 6.2 **PACKING** 

ITEM NO. **2874** 