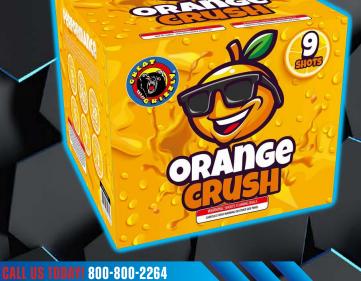

# **ORANGE CRUSH 9 SHOT**

The squeeze is on with this 9 Shot finale repeater from Great Grizzly. This refreshing cocktail ushers in the warm summer air with 7 shots of brilliant orange mines splashing upward to peels of silver chrysanthemums to vibrant orange stars. The juicy double shot finale will leave you asking for a refill!

DEPTH I-I PACKING

FINALE REPEATERS (360 GRAM) 🔸

PAGE 18