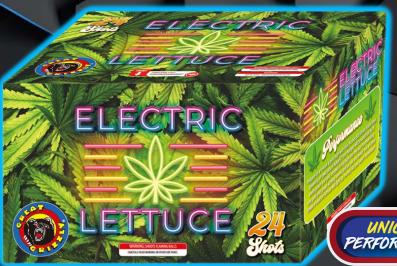

# **ELECTRIC LETTUCE 24 SHOT**

# Prepare to arrive at a pyro high with this 24 shot 500 Gram finale cake. Speaking of cake, who's hungry? Your hunger will be satisfied by 18 shots green and gold strobes flying high into the sky then bursting into gold and green sizzling leaves. Just as you are feelin' fine a 6 shot 9.5 HEIGHT

finale of electric lettuce will light up the sky like you won't remember!

UNIQUE PERFORMANCE