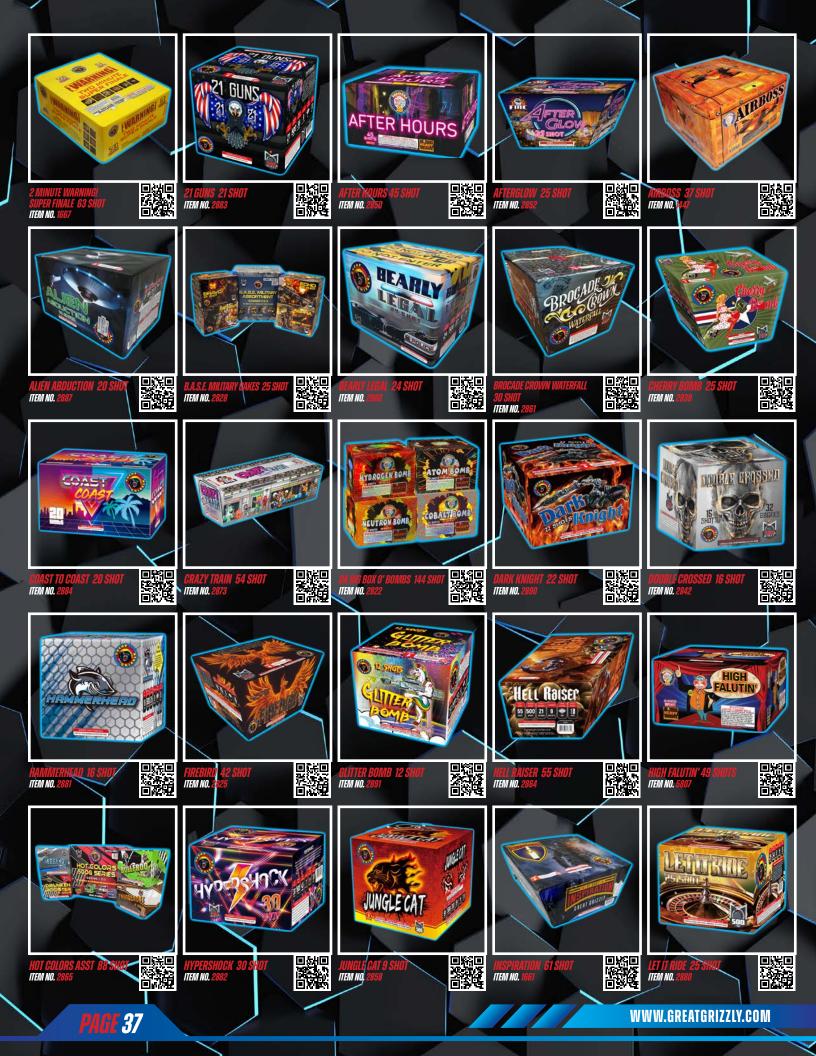

# INDEX OF PRODUCTS

| ITEM NO | NAME                                 | PAGE | ITEM NO. | HAINE                               | PAGE          |
|---------|--------------------------------------|------|----------|-------------------------------------|---------------|
| 2895    | 1.75" FIBERGLASS PRO RACK 9 SHOT     | 13   | 2928     | NEON PREDATOR XL 24 SHELLS 5"       | 15            |
| 2877    | 100 SHOT SUPER FINALE                | 10   | 2919     | NEON PREDATOR XL 6 SHELLS 5"        | 15            |
| 1630    | AIR STRIKE APPROVED 135 SHOT         | 11   | 2497     | NEON RAIN 120 SHOT                  | 31            |
| 2574    | AMERICAN PATRIOT 30 SHOT             | 17   | 1231     | NEON SMOKE BALLS                    | 35            |
| 2215    | ARCADE HERO 12 SHOT                  | 4    | 2915     | NISHIKI FALLOUT 12 SHELLS 5"        | 29            |
| 2201    | ATOMIC WILLOWS 16 SHOT               | į    | 2579     | NISHIKI THUNDER 20 SHOT             | 21            |
| 2641    | ATTACK TANK FTN                      | 24   | 2575     | ORANGE CRUSH 9 \$HOT                | 18            |
| 2576    | BAD BEACH 410 SHOT                   | 17   | 2899     | OVER THE MOON 23 SHOT               | 9             |
| 2225    | BAD BEHAVIOR 9 SHOT 3"               | 14   | 2107     | PIGS CAN FLY (3 SHOT)               |               |
| 2106    | BALLS OF FURY                        | 35   | 2219     | POWER HOUR 36 SHOT                  | 33<br>6       |
| 2571    | BATTLE OF COLORS 36 SHOT             | 21   | 2914     | PREDATOR XL 12 SHELLS 5"            | 15            |
| 2109    | BATTLEFIELD DRONES WAR               | 33   | 2918     | PREDATOR XL 24 SHELLS 5"            | 15            |
| 2204    | BEN DRANKIN' 30 SHOT                 | 8    | 2924     | PREDATOR XL 6 SHELLS 5"             | 15            |
| 2108    | BLACK HORNET                         | 33   | 2912     | PREDATOR XXL DOUBLE BREAK 6"        | 15            |
| 495     | BLUE THUNDER 10 BALL                 | 32   | 0191     | PRIVATE PIRATE ASST                 | 16            |
| 2578    | BONNIE & CLYDE'S REVENGE 19 SHOT     | 17   | 2716     | RAGE MISSILE 92 SHOT                | 26            |
| 492     | BROCADE CROWN 146 SHOT               | 32   | 2572     | RAGIN' CAJUN 16 SHQT                | 23            |
| 2562    | BROCADE CROWN WATERFALL MINI 18 SHOT | 18   | 2110     | RICOCHET                            | 33            |
| 935     | CAMO CANISTER SHELL 12               | 30   | 2577     | ROGUE ENFORCER 72 SHOT              | 18            |
| 2625    | CENTRIFUGE FTN                       | 25   | 2874     | SMASH MOUTH 24 SHOT                 | 10            |
| 2228    | CHAIN LINK 500G ASST 22 SHOT         | 19   | 2220     | SOUND OF MADNESS 160 SHOT           | 11            |
| 2580    | CHAIN LINK 200G ASST 17 SHOT         | 20   | 2628     | SPACE DISCO FTN                     | 24            |
| 2902    | CHERRY BOMB ARTILLERY 6 SHELLS       | 30   | 1039     | SPARKLER WANDS                      | 36            |
| 2639    | COOKIE ROBOTS FTN                    | 24   | 1657     | STAR DESTROYER 182 SHOT             | 12            |
| 2896    | CRATER CREATOR 12 SHOT 2"            | 13   | 2226     | SUGAR HIGH 10 SHOT 2"               | 14            |
| 2208    | DANGER ZONE 38 SHOT                  | 4    | 2944     | SUPER STINGER 24 SHELLS 6"          | 28            |
| 2203    | DEAD MEN TELL NO TALES 480 SHOT      | 5    | 2916     | SUPER STINGER 6 SHELLS 6"           | 28            |
| 2217    | DISTURBED 25 SHOT                    | 9    | 2900     | SUPERCHARGED 6 SHELLS               | 30            |
| 2889    | ELECTRIC LETTUCE 24 SHOT             | 8    | 2227     | SWIMMING STARS 25 SHOT              | 10            |
| 2862    | ELECTRIC SPIDER 21 SHOT              | 4    | 2875     | TASTE THE RAINBOW 25 SHOT           | او            |
| 940     | FANCY TAILS 12 5"                    | 29   | 2975     | TERMINATOR 24 SHELLS 5"             | 29            |
| 1324    | FLASH BANG 24 STRIP TUBE CRACKER     | 34   | 2218     | THE BIG BONG THEORY 25 SHOT         | 5             |
| 1223    | FLASH BANG FUSELESS FIRECRACKER      | 34   | 2566     | THE KILLER 16 SHOT                  | 29<br>5<br>23 |
| 1357    | FLASH BANG WATER CRACKER             | 34   | 390      | THOR'S HAMMER                       | 35            |
| 2630    | FRANKENSTEIN'S MONSTER               | 25   | 2878     | THRILLER 200 SHOT                   | 12            |
| 2640    | FUN HOUSE FTN                        | 25   | 2570     | THUNDER CAT 10 SHOT                 | 21            |
| 1456    | GHOST MANSION FTN                    | 25   | 494      | THUNDERSTRUCK 84 SHOT               | 31            |
| 1032    | GLOW SPARKLERS                       | 36   | 2960     | TIKI BOMB 6 SHELLS 6"               | 27            |
| 2496    | GREAT BALLS OF FIRE 468 SHOT         | 31   | 2940     | TIKI BOMB: WITCH DOCTOR 12-5" 12-6" | 27            |
| 0194    | GRIZ BEST ARTILLERY (TRAY)           | 28   | 2959     | TIKI BOMBS 24 SHELLS 6"             | 27            |
| 0198    | GRIZ BEST: PREDATOR EDITION (TRAY)   | 28   | 2568     | TITAN 12 SHOT                       | 23            |
| 2638    | HELLO, SUMMER FTN                    | 24   | 2214     | TOTAL AUTHORITY 45 SHOT             | 6             |
| 2569    | INDEPENDENCE 10 SHO                  | 21   | 0197     | TREASURE ISLAND PIRATE ASST         | 16            |
| 2886    | INFRACTION 54 SHOT                   | 22   | 493      | TRIPLE WHISTLE 10 BALL              | 32            |
| 2898    | LIGHT IT UP 20 SHOTS                 | 8    | 2565     | TURN AND BURN 25 SHOT               | 22            |
| 499     | LOUD AS HELL 660 SHOT                | 31   | 2222     | UPTOWN FUNK 114 SHOT                | 12            |
| 2211    | LUMBER JACKED 25 SHOTS               | 6    | 2209     | VEGAS BOMB 36 SHOT                  | 7             |
| 1239    | MAGIC SMOKE WAND                     | 36   | 2224     | VOODOO 10 SHOT 2"                   | 14            |
| 2213    | METEOR RISING 21 SHOT                | 3    | 2498     | WAKE THE DEAD 100 SHOT              | 32            |
| 2564    | MINOR INFRACTION 25 SHOT             | 22   | 2210     | WAR DOGS 16 SHOT                    | 7             |
| 2888    | MONSTER SMASH 20 SHOT                | 3    | 2202     | WHITE WALKER 36 SHOT                | 3             |
| 2894    | MOTORHEAD 28 SHOT 3"                 | 13   | 2221     | WILD CHILD 60 SHOT                  | 11            |
| 2713    | NEON 200 SHOT                        | 26   | 2212     | WILD FLOWER 20 SHOT                 | 10            |
| 2791    | NEON 750 SHOT                        | 26   | 2948     | ZOMBIE KING 28PK                    | 27            |
| 2567    | NEON ISLAND 8 SHOT                   | 22   | 23-10    |                                     |               |
|         | MEGN IDEANID O ONO!                  |      |          |                                     |               |