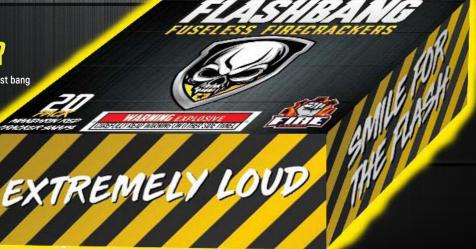

# **WATER CRACKER**

Fire Factory's newest addition to the Flashbang extremely loud, maximum load firecracker family. 100 waterproof firecrackers, in a sharp new package. Burn the rest and sell the best! Smile for the flash!

HEIGHT 6.5 WIDTH 3.25 DEPTH .75 PACKING 100-100

ITEM NO. <mark>1223</mark>

# **FUSELESS FIRECRACKER**

CAUTION: Extremely Loud, 20 mini sticks of the loudest bang bang. Smile for the FLASH!

HEIGHT 2.5 WIDTH 3 DEPTH 1 PACKING 100-30-20