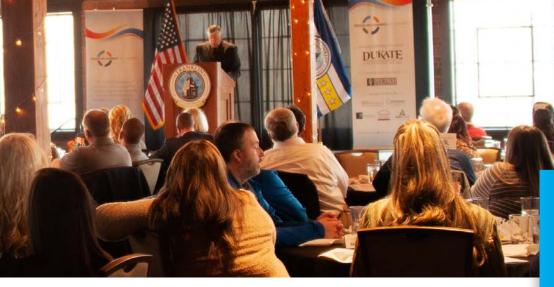

### ANNUAL MEETING & AWARDS BANQUET February 9, 2023

The Franklin Chamber's Annual Meeting brings the membership and community leaders together to reflect on the past year, share plans for the year to come and award those who have contributed to the success of both the Chamber and the community. More than 300 members typically attend the Annual Meeting and Awards Banquet.