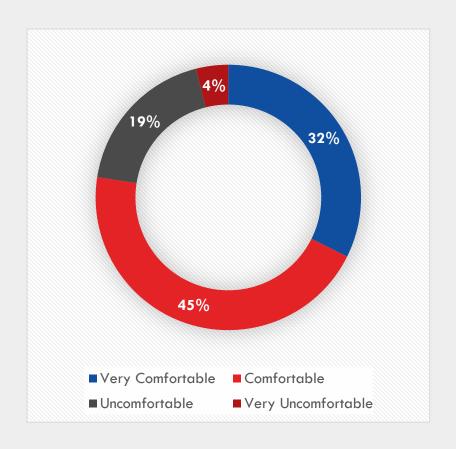

### COMMUNITY FEEDBACK

NHJ United School Corporation sent a comprehensive community survey to parents within the school system. Results of the survey were taken into consideration and used along with guidelines from local and state health departments when arriving at our comprehensive back-to-school plan.

#### ELEARNING/CONTINGENCY LEARNING PLAN FEEDBACK RESPONSES

Question 17 from eLearning/Contingency Learning Plan Feedback form.

"If the Governor allows corporations to open schools with face-to-face instruction in the fall, will you be comfortable sending your student to school?"