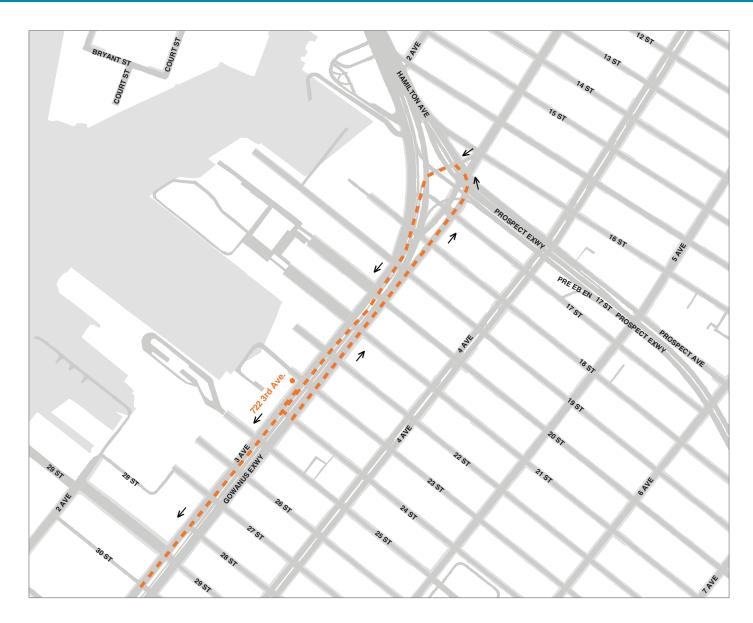

## TRUCK ROUTE DIRECTIONS 722 3RD AVE, BROOKLYN, NY 11232 TO I-278 EAST

- 1. Head southwest on 3rd Ave toward 24th St
- 2. Make a U-turn at 24th St
- 3. Travel northeast on 3rd Ave
- 4. Use the left two lanes to turn onto Hamilton Ave
- 5. Use the right lane to merge onto I-278 E/Brooklyn Queens Expy via the ramp to Queens/Bronx

If weather or traffic incidents prevent the use of the local truck routes, vehicles are instructed to use DOT-compliant alternatives. For more information on DOT truck routes, view **DOT's Interactive Truck Map**.