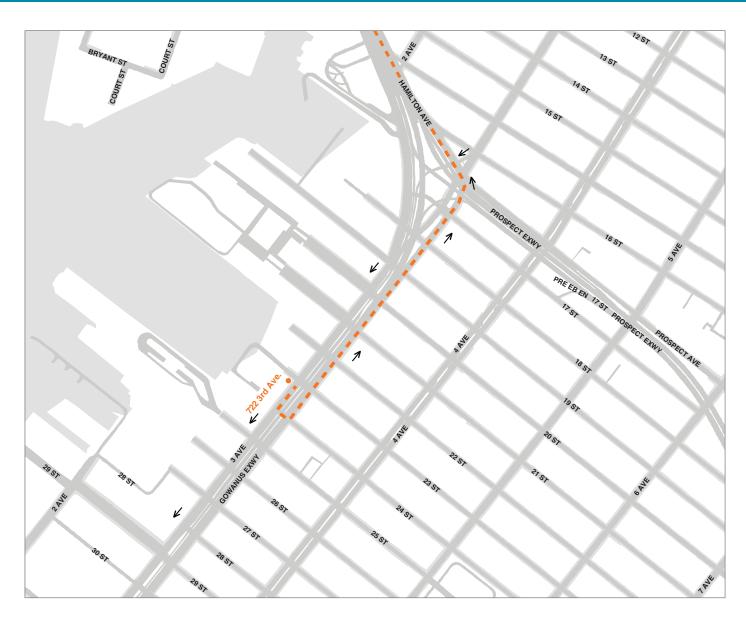

## TRUCK ROUTE DIRECTIONS 722 3RD AVE, BROOKLYN, NY 11232 TO I-278 WEST

- 1. Head southwest on 3rd Ave toward 24th St
- 2. Make a U-turn at 24th St
- 3. Travel northeast on 3rd Ave
- 4. Sharp left onto the Interstate 278 W ramp to Staten Island/Brooklyn Queens Expressway
- 5. Merge onto I-278 W

If weather or traffic incidents prevent the use of the local truck routes, vehicles are instructed to use DOT-compliant alternatives. For more information on DOT truck routes, view **DOT's Interactive Truck Map**.